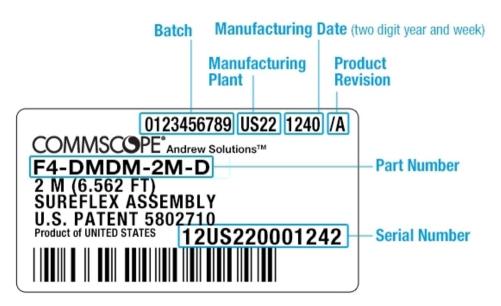

ht

Interface, Connector A7-16 DIN MaleInterface, Connector B7-16 DIN Male

Specification Sheet Revision Level

**Dimensions** 

**Length** 3 m | 9.843 ft

Nominal Size 1/2 in

**Electrical Specifications** 

**3rd Order IMD Static Test Method** Two +43 dBm carriers

3rd Order IMD, typical-116 dBmDTF, Connector A-34 dBDTF, Connector B-34 dB

### VSWR/Return Loss

| Frequency Band | VSWR, typical | Return Loss, typical (dB) |
|----------------|---------------|---------------------------|
| 680-960 MHz    | 1.065         | 30.04                     |
| 1700-2200 MHz  | 1.065         | 30.04                     |
| 2200-2700 MHz  | 1.106         | 25.96                     |
| 3480-3800 MHz  | 1.222         | 20.01                     |



# F4A-HPDMDM-3M-PB

## Jumper Assembly Sample Label



#### **Environmental Specifications**

#### **Immersion Test Method**

Meets IEC 60529:2001, IP68 in mated condition

### Regulatory Compliance/Certifications

| A             | Olassification                                                                 |
|---------------|--------------------------------------------------------------------------------|
| Agency        | Classification                                                                 |
| CHINA-ROHS    | Below maximum concentration value                                              |
| ISO 9001:2015 | Designed, manufactured and/or distributed under this quality management system |
| REACH-SVHC    | Compliant as per SVHC revision on www.commscope.com/ProductCompliance          |
| ROHS          | Compliant