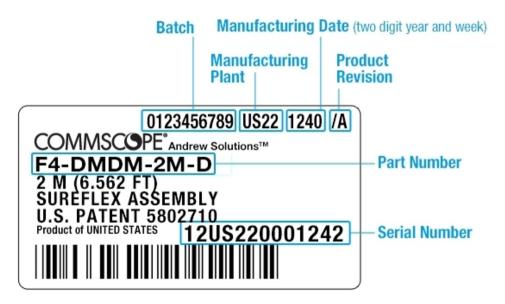

ecifications

Body Style, Connector ARight angleBody Style, Connector BRight angleInterface, Connector A7-16 DIN MaleInterface, Connector B7-16 DIN Male

Specification Sheet Revision Level A

#### Dimensions

**Length** 1 m | 3.281 ft

Nominal Size 1/2 in

### **Electrical Specifications**

**3rd Order IMD Static** -116 dBm

**3rd Order IMD Static Test Method** Two +43 dBm carriers

DTF, Connector A -32 dB

DTF, Connector B -32 dB

### VSWR/Return Loss

| Frequency Band | VSWR  | Return Loss (dB) |
|----------------|-------|------------------|
| 2.2-2.7 GHz    | 1.135 | 23.98            |
| 698-960 MHz    | 1.083 | 27.99            |
| 1700-2200 MHz  | 1.083 | 27.99            |
| 3400-3800 MHz  | 1.222 | 20.01            |



Page 1 of 2

# F4A-DRDR-1M-P

## Jumper Assembly Sample Label



### **Environmental Specifications**

#### **Immersion Test Method**

Meets IEC 60529:2001, IP68 in mated condition

### Regulatory Compliance/Certifications

| Agency        | Classification                                                                 |
|---------------|--------------------------------------------------------------------------------|
| CHINA-ROHS    | Below maximum concentration value                                              |
| ISO 9001:2015 | Designed, manufactured and/or distributed under this quality management system |
| REACH-SVHC    | Compliant as per SVHC revision on www.commscope.com/ProductCompliance          |
| ROHS          | Compliant                                                                      |
| UK-ROHS       | Compliant