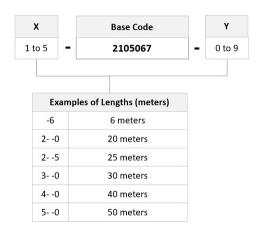

## 2-2105067-0



Fiber Optic Patch Cord, Duplex, Multimode, LC/UPC to LC/UPC, aqua, 20 m

#### **Product Classification**

Regional Availability EMEA | Latin America | North America

Portfolio CommScope®

**Product Type** Fiber patch cord, duplex

Product Series 210

#### General Specifications

Connector A, quantity 2

Color, boot A Beige

Color, connector A Beige

Connector B, quantity 2

Color, boot B Beige

Color, connector B Beige

Interface, Connector A LC/UPC

**Interface, Connector B** LC/UPC

Jacket Color Aqua

Total Fibers, quantity 2

#### **Dimensions**

**Cord Length** 20 m | 65.617 ft

**Diameter Over Jacket** 1.8 mm | 0.071 in

### Ordering Tree



# 2-2105067-0



### **Optical Specifications**

**Fiber Mode** Multimode

**Fiber Type** OM4, LazrSPEED®

#### **Environmental Specifications**

**Environmental Space** Dual Rated LSZH/Riser

#### Packaging and Weights

Packaging quantity

## Regulatory Compliance/Certifications

#### Agency Classification

CHINA-ROHS Above maximum concentration value

ROHS Compliant/Exempted UK-ROHS Compliant/Exempted