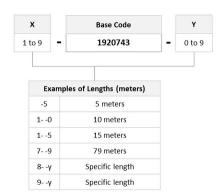

Fiber Optic Patch Cord, Duplex, Multimode, LC/UPC to LC/UPC, 8 m

#### **Product Classification**

Regional Availability

Asia | Australia/New Zealand | China | India

Portfolio CommScope®

**Product Type** Fiber patch cord, duplex

Product Series 192

### General Specifications

Connector A, quantity 2

Color, boot ABeigeColor, connector ABeige

Connector B, quantity 2

Color, boot BBeigeColor, connector BBeigeInterface, Connector ALC/UPCInterface, Connector BLC/UPC

**Jacket Color** Aqua

**Total Fibers, quantity** 2

#### Dimensions

**Cord Length** 8 m | 26.247 ft

**Diameter Over Jacket** 1.8 mm | 0.071 in

## Ordering Tree





### Optical Specifications

**Fiber Mode** Multimode

**Fiber Type** OM3, LazrSPEED®

#### **Environmental Specifications**

**Environmental Space** Low Smoke Zero Halogen (LSZH)

### Packaging and Weights

Packaging quantity

# Regulatory Compliance/Certifications

| Agency        | Classification                                                                 |
|---------------|--------------------------------------------------------------------------------|
| CHINA-ROHS    | Above maximum concentration value                                              |
| ISO 9001:2015 | Designed, manufactured and/or distributed under this quality management system |
| REACH-SVHC    | Compliant as per SVHC revision on www.commscope.com/ProductCompliance          |
| ROHS          | Compliant/Exempted