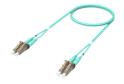

Fiber Optic Patch Cord, Duplex, Multimode, LC/UPC to LC/UPC, 8 m

### General Specifications

Connector A, quantity 2

Color, boot ABeigeColor, connector ABeige

Connector B, quantity 2

Color, boot BBeigeColor, connector BBeigeInterface, Connector ALC/UPCInterface, Connector BLC/UPC

**Jacket Color** Aqua

**Total Fibers, quantity** 2

#### Dimensions

**Cord Length** 8 m | 26.247 ft

**Diameter Over Jacket** 1.8 mm | 0.071 in

### Optical Specifications

**Fiber Mode** Multimode

**Fiber Type** OM3, LazrSPEED®