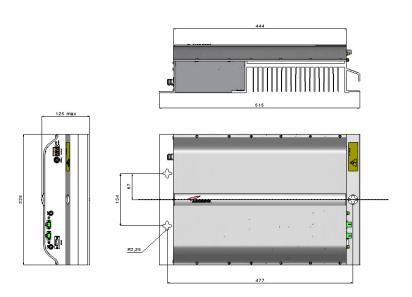

## TFAH-US7B-14



ION®-B Series High Power Remote Unit for Cellular 700, LMR 800, Cellular 850, LMR 900, AWS, PCS 1900, and WiMAX

#### **OBSOLETE**

**Product Classification** 

Product Type Remote unit

Product Brand ION®-B

General Specifications

**Note** Detailed Product Specifications are available. Please contact your

local CommScope representative.

Power Class High

Dimension Drawing

## TFAH-US7B-14



### **Electrical Specifications**

**Impedance** 50 ohm

License Band AWS | CEL 850 | Cellular 700 | LMR 800 | LMR 900 | PCS

1900 Extended | WiMAX

Voltage Range 85 to 265 Vac

Electrical Specifications, Rx (Uplink)

**Operating Frequency Band** 1710 – 1755 MHz (AWS 1700) | 1850 – 1915 MHz (PCS 1900

Extended) | 2496 - 2690 MHz (WiMAX) | 698 - 716 MHz (Cellular 700) | 776 - 787 MHz (Cellular 700) | 806 - 824 MHz (LMR 800) | 824 - 848.5 MHz (Cellular 850) | 896.5 - 902 MHz

(LMR 900)

Electrical Specifications, Tx (Downlink)

**Operating Frequency Band** 1930 – 1995 MHz (PCS 1900 Extended) | 2110 – 2155 MHz (AWS

1700) | 2496 - 2690 MHz (WiMAX) | 728 - 757 MHz (Cellular

700) | 851.5 - 869 MHz (LMR 800) | 869 - 893.5 MHz (Cellular

850) | 929 – 941 MHz (LMR 900)

Regulatory Compliance/Ce