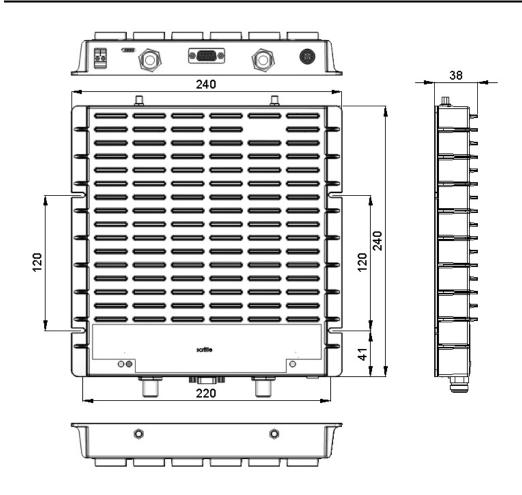

# TFBM26-1



#### ION®-B Series Extension Unit for WiMAX 2600

#### **OBSOLETE**

**Product Classification** 

Product Type Extension unit

Product Brand ION®-B

General Specifications

Note Detailed Product Specifications are available. Please contact your local

CommScope representative.

Power Class Medium

Dimension Drawing

# TFBM26-1



## **Electrical Specifications**

**Impedance** 50 ohm

License Band WiMAX 2600

**Voltage Range** 85 to 265 Vac

Electrical Specifications, Tx (Downlink)

**Operating Frequency Band** 2496 – 2690 MHz (WiMAX 2600)

Cabling Drawing



# TFBM26-1





## Regulatory Compliance/Certifications

#### Agency

#### Classification

ISO 9001:2015

Designed, manufactured and/or distributed under this quality management system



### Included Products

TPSN1/28-80

Power Supply Adapter ION®-B Series Remote Units, 80
W

**COMMSCOPE®** 

## TPSN1/28-80



### Power Supply Adapter ION®-B Series Remote Units, 80 W

**Product Classification** 

Product Type Power adapters

Product Brand ION®-B

General Specifications

Note Detailed Product Specifications are available. Please contact your

local CommScop