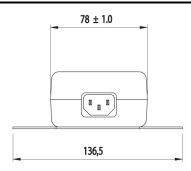

local CommScope representative.

Dimension Drawing

**Electrical Specifications** 

Output Power, maximum 80 W