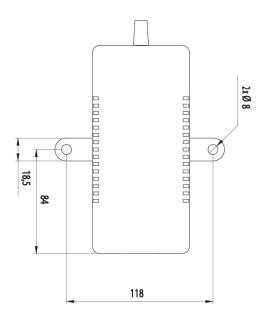

# TFBM26-1



#### ION®-B Series Extension Unit for WiMAX 2600

#### **OBSOLETE**

**Product Classification** 

Product Type Extension unit

Product Brand ION®-B

General Specifications

Note Detailed Product Specifications are available. Please contact your local

CommScope representative.

Power Class Medium

Dimension Drawing

# TFBM26-1



## **Electrical Specifications**

**Impedance** 50 ohm

License Band WiMAX 2600

**Voltage Range** 85 to 265 Vac

Electrical Specifications, Tx (Downlink)

**Operating Frequency Band** 2496 – 2690 MHz (WiMAX 2600)

Cabling Drawing



# TFBM26-1





## Regulatory Compliance/Certifications

#### Agency

#### Classification

ISO 9001:2015

Designed, manufactured and/or distributed under this quality management system



### Included Products

TPSN1/28-80

Power Supply Adapter ION®-B Series Remote Units, 80
W

**COMMSCOPE®** 

## TPSN1/28-80



### Power Supply Adapter ION®-B Series Remote Units, 80 W

**Product Classification** 

Product Type Power adapters

Product Brand ION®-B

General Specifications

Note Detailed Product Specifications are available. Please contact your

local CommScope representative.

Dimension Drawing

**Electrical Specifications** 

Output Power, maximum 80 W

## Regulatory Compliance/Certifications

Agency

Classification

ISO 9001:2015

Designed, manufactured and/or distributed under this quality management