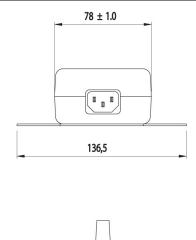

## Included Products

TPSN1/28-80

Power Supply Adapter ION®-B Series Remote Units, 80
W

Page 3 of 3

©2023 CommScope, Inc. All rights reserved. CommScope and the CommScope logo are registered trademarks of CommScope and/or its affiliates in the U.S. and other countries. For additional trademark information see https://www.commscope.com/trademarks. All product names, trademarks and registered trademarks are property of their respective owners. Revised: August 10, 2023