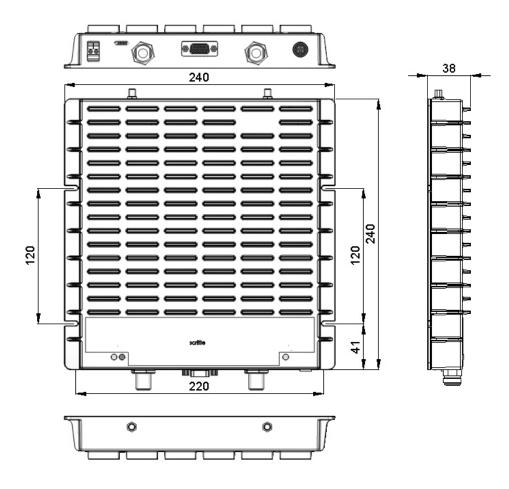

|
| General Specifications |                                                                                                       |
| Note                   | Detailed Product Specifications are available. Please contact your local<br>CommScope representative. |
| Power Class            | Medium                                                                                                |

Page 1 of 3

©2023 CommScope, Inc. All rights reserved. CommScope and the CommScope logo are registered trademarks of CommScope and/or its affiliates in the U.S. and other countries. For additional trademark information see https://www.commscope.com/trademarks. All product names, trademarks and registered trademarks are property of their respective owners. Revised: August 10, 2023





## **Electrical Specifications**

Impedance

License Band

Voltage Range

50 ohm WiMAX 2600 85 to 265 Vac

# Electrical Specifications, Tx (Downlink)

**Operating Frequency Band** 

2496 - 2690 MHz (WiMAX 2600)

# Cabling Drawing

Page 2 of 3

©2023 CommScope, Inc. All rights reserved. CommScope and the CommScope logo are registered trademarks of CommScope and/or its affiliates in the U.S. and other countries. For additional trademark information see https://www.commscope.com/trademarks. All product names, trademarks and registered trademarks are property of their respective owners. Revised: August 10, 2023



# TFBM26-1





## Regulatory Compliance/Certifications

#### Clas

ISO 9001:2015

Classification

Designed, manufactured and/or distributed under this quality management system