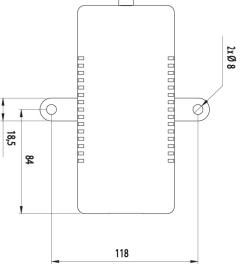

## Included Products

TPSN1/28-80

Power Supply Adapter ION®-B Series Remote Units, 80
W

Page 3 of 3

©2023 CommScope, Inc. All rights reserved. CommScope and the CommScope logo are registered trademarks of CommScope and/or its affiliates in the U.S. and other countries. For additional trademark information see https://www.commscope.com/trademarks. All product names, trademarks and registered trademarks are property of their respective owners. Revised: August 10, 2023