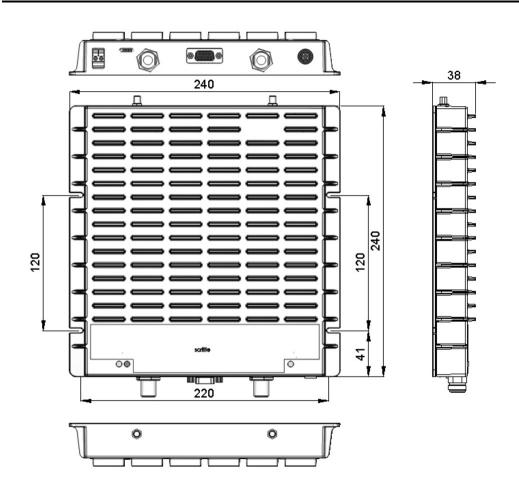

#### ION®-B Series Extension Unit for WiMAX 2600



#### **OBSOLETE**

**Product Classification** 

**Product Type** Extension unit

Product Brand ION®-B

General Specifications

Note Detailed Product Specifications are available. Please contact your local

CommScope representative.

Power Type Medium

Dimension Drawing

# TFBM26-3



## **Electrical Specifications**

**Impedance** 50 ohm

License Band WiMAX 2600

**Voltage Range** -60 to -36 Vdc

Electrical Specifications, Tx (Downlink)

**Operating Frequency Band** 2496 – 2690 MHz (WiMAX 2600)

Cabling Drawing



# TFBM26-3





## Regulatory Compliance/Certifications

#### Agency

#### Classification

ISO 9001:2015

Designed, manufactured and/or distributed under this quality management system



#### Included Products

TPSN3/28-80

Power Supply Adapter ION®-B Series Remote Units, 80
W

**COMMSCOPE®** 

## Power Supply Adapter ION®-B Series Remote Units, 80 W

### **Product Classification**

**Product Type** 

**Product Brand** 

General Specifications

Note

Power adapters

ION®-B

Detailed Product Specifications are available. Please contact your local CommScope