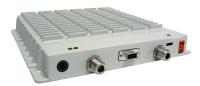

#### ION®-B Series Extension Unit for WiMAX 2600

#### **OBSOLETE**

**Product Classification** 

**Product Type** Extension unit

Product Brand ION®-B

General Specifications

Note Detailed Product Specifications are available. Please contact your local

CommScope representative.