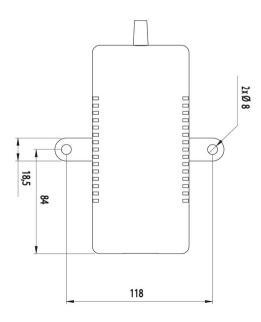

#### ION®-B Series Extension Unit for WiMAX 2600



#### **OBSOLETE**

**Product Classification** 

**Product Type** Extension unit

Product Brand ION®-B

General Specifications

Note Detailed Product Specifications are available. Please contact your local

CommScope representative.

Power Type Medium

Dimension Drawing

# TFBM26-3



## **Electrical Specifications**

**Impedance** 50 ohm

License Band WiMAX 2600

**Voltage Range** -60 to -36 Vdc

Electrical Specifications, Tx (Downlink)

**Operating Frequency Band** 2496 – 2690 MHz (WiMAX 2600)

Cabling Drawing



# TFBM26-3





## Regulatory Compliance/Certifications

#### Agency

#### Classification

ISO 9001:2015

Designed, manufactured and/or distributed under this quality management system



#### Included Products

TPSN3/28-80

Power Supply Adapter ION®-B Series Remote Units, 80
W

**COMMSCOPE®** 

## Power Supply Adapter ION®-B Series Remote Units, 80 W

### **Product Classification**

**Product Type** 

**Product Brand** 

General Specifications

Note

Power adapters

ION®-B

Detailed Product Specifications are available. Please contact your local CommScope representative.

## Dimension Drawing









# TPSN3/28-80

## **Electrical Specifications**

**Output Power, maximum** 

80 W

## Regulatory Compliance/Certifications

Agency

Classification

ISO 9001:2015

Designed, manufactured and/or distributed