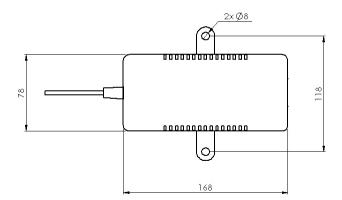

ance** 50 ohm

License Band WiMAX 2600

**Voltage Range** -60 to -36 Vdc

Electrical Specifications, Tx (Downlink)

**Operating Frequency Band** 2496 – 2690 MHz (WiMAX 2600)

Cabling Drawing



# TFBM26-3





## Regulatory Compliance/Certifications

#### Agency

#### Classification

ISO 9001:2015

Designed, manufactured and/or distributed under this quality management system



#### Included Products

TPSN3/28-80

Power Supply Adapter ION®-B Series Remote Units, 80
W

**COMMSCOPE®** 

## Power Supply Adapter ION®-B Series Remote Units, 80 W

### **Product Classification**

**Product Type** 

**Product Brand** 

General Specifications

Note

Power adapters

ION®-B

Detailed Product Specifications are available. Please contact your local CommScope representative.

## Dimension Drawing









# TPSN3/28-80

## **Electrical Specifications**

**Output Power, maximum** 

80 W

## Regulatory Compliance/Certifications

Agency

Classification

ISO 9001:2015

Designed, manufactured and/or distributed under this quality management system