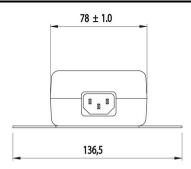

#### ION®-B Series Extension Unit for WiMAX 2600



#### **OBSOLETE**

**Product Classification** 

**Product Type** Extension unit

Product Brand ION®-B

General Specifications

Note Detailed Product Specifications are available. Please contact your local

CommScope representative.

Power Type Medium

Dimension Drawing

# TFBM26-3



## **Electrical Specifications**

**Impedance** 50 ohm

License Band WiMAX 2600

**Voltage Range** -60 to -36 Vdc

Electrical Specifications, Tx (Downlink)

**Operating Frequency Band** 2496 – 2690 MHz (WiMAX 2600)

Cabling Drawing



# TFBM26-3





## Regulatory Compliance/Certifications

#### Agency

#### Classification

ISO 9001:2015

Designed, manufactured and/or distributed under this quality management system



#### Included Products

TPSN3/28-80

Power Supply Adapter ION®-B Series Remote Units, 80
W

**COMMSCOPE®** 

## Power Supply Adapter ION®-B Series Remote Units, 80 W

### **Product Classification**

**Product Type** 

**Product Brand** 

General Specifications

Note

Power adapters

ION®-B

Detailed Product Specifications are available. Please contact your local CommScope representative.

## Dimension Drawing









# TPSN3/28-80

## **Electrical Specifications**

**Output Power, maximum** 

80 W

## Regulatory Compliance/Certifications

Agency

Classification

ISO 9001:2015

Designed, manufactured and/or distribut