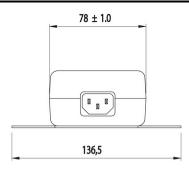

Cabling Drawing

# TFBM26-3

### Included Products

TPSN3/28-80

Power Supply Adapter ION®-B Series Remote Units, 80
W

**COMMSCOPE®**