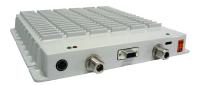

### ION®-B Series Extension Unit for WiMAX 2600

### **OBSOLETE**

**Product Classification** 

**Product Type** Extension unit

Product Brand ION®-B

General Specifications

Note Detailed Product Specifications are available. Please contact your local

CommScope representative.

Power Type Medium

Dimension Drawing