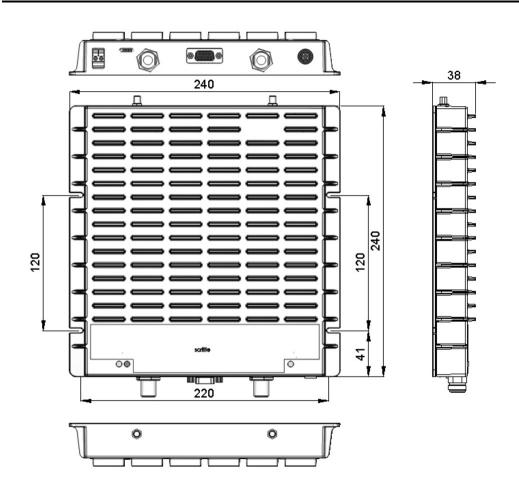

### ION®-B Series Extension Unit for WiMAX 2600



### **OBSOLETE**

**Product Classification** 

**Product Type** Extension unit

Product Brand ION®-B

General Specifications

Note Detailed Product Specifications are available. Please contact your local

CommScope representative.

Power Type Medium

Dimension Drawing

# TFBM26-3



## **Electrical Specifications**

**Impedance** 50 ohm

License Band WiMAX 2600

**Voltage Range** -60 to -36 Vdc

Electrical Specifications, Tx (Downlink)

**Operating Frequency Band** 2496 – 2690 MHz (WiMAX 2600)

Cabling Drawing



# TFBM26-3





## Regulatory Compliance/Certifications

#### Agency

#### Classification

ISO 9001:2015

Designed, manufactured and/or distributed under this quality management system



### Included Products

TPSN3/28-80

Power Supply Adapter ION®-B Series Remote Units, 80
W

**COMMSCOPE®**