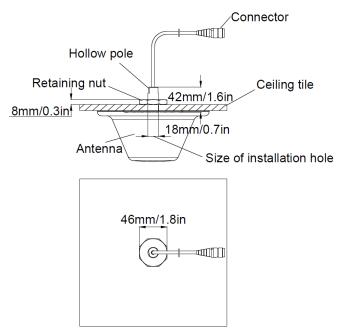

## Installation Steps

- 1) Cut a hole in the ceiling tile with the diameter shown above.
- 2) Remove the retaining nut from the back of the antenna.
- 3) Feed the pigtail of the antenna through the hole in the ceiling tile.
- 4) Reinstall the retaining nut so that it is close-fitting to the ceiling tile.

## Note

- 1) Cable min. bending radius: 40mm
- For massive/hard ceilings, please use Hard Ceiling Mounting Kit 7705125 which serves to guide the jumper to the side. For this kit, a separate instruction (M0149AWx) is available: