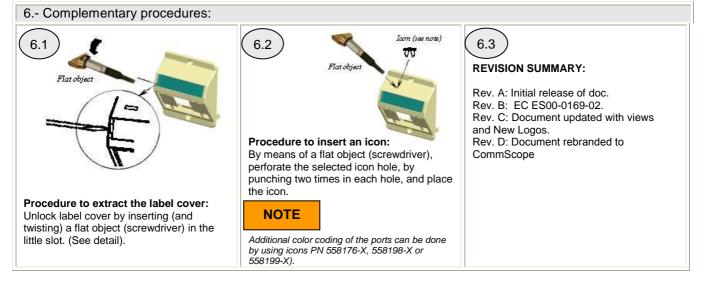

#### 5. - INSTALLATION PROCEDURE.

Follow next steps in order to assembly the connectors (or blank insert).