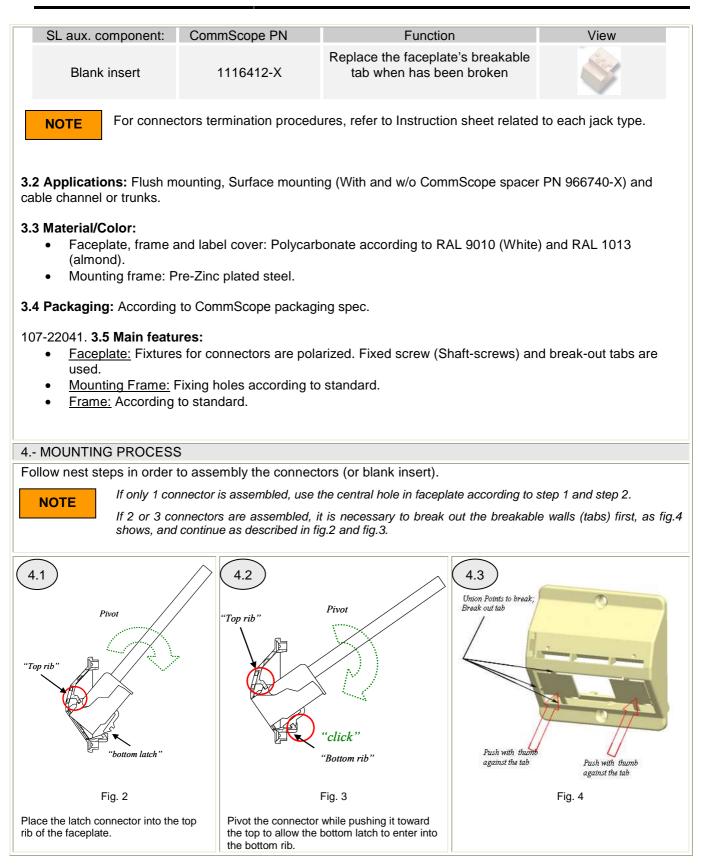

### 3.1 Compatible with: Refer to below table:

| Connector type:<br>SL | Category | Shield | Dust Cover | CommScope PN          | View<br>(for ref. only) |
|-----------------------|----------|--------|------------|-----------------------|-------------------------|
| Tool-less             | 5e       | Yes    | No         | 1339015-X             | 17                      |
|                       | 5e       | No     | No         | 1116604-X             |                         |
|                       | 5e       | No     | Yes        | 1339189-X             |                         |
| 110                   | 6        | Yes    | No         | 1375188-X             | 1 to                    |
|                       | 6        | No     | No         | 1375055-X             |                         |
| AMP-TWIST             | 6        | Yes    | Yes / No   | 1711160-X / 1711342-X |                         |
|                       | 6A       | Yes    | Yes / No   | 1711592-X /1711716-X  |                         |
|                       | 7A       | Yes    | Yes / No   | 1711441-X / 1711437-X |                         |