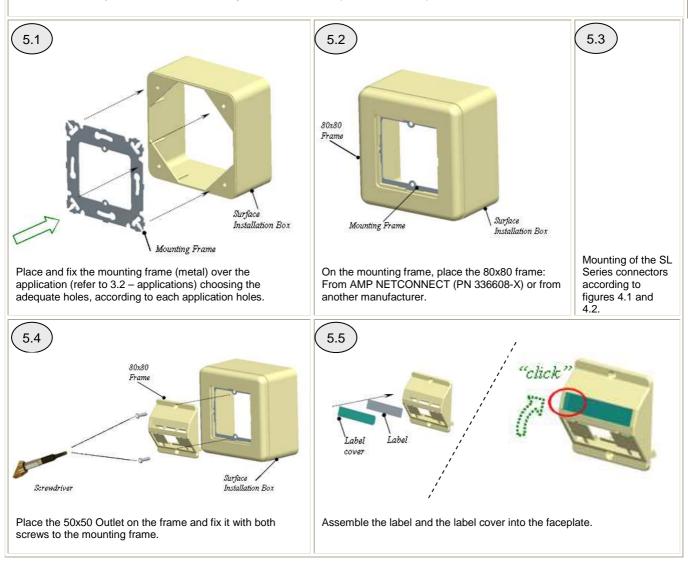

#### 5. - INSTALLATION PROCEDURE.

Follow next steps in order to assembly the connectors (or blank insert).