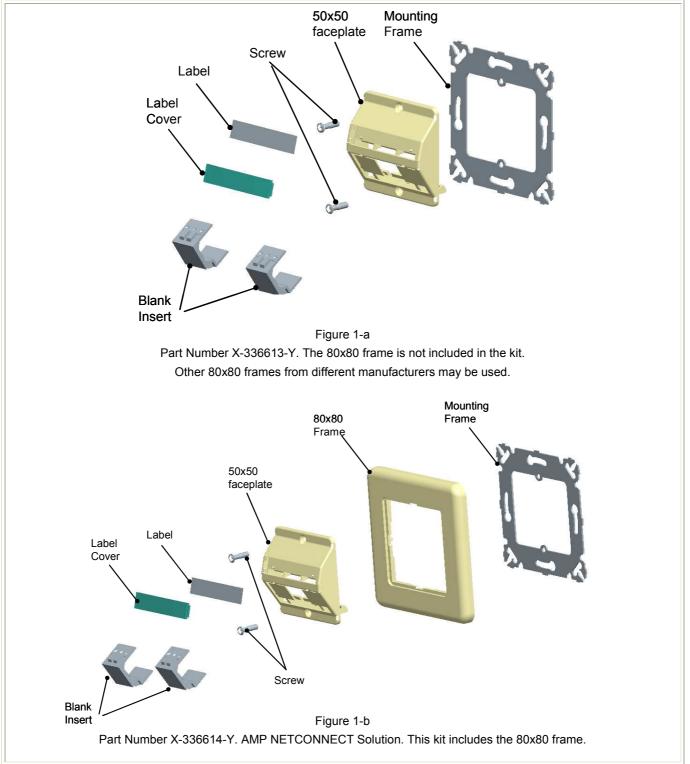

#### **1.- PRODUCT DESCRIPTION**

This 3 Port DIN Outlet is designed to accept AMP NETCONNECT<sup>®</sup> SL Series connectors. Figure 1-a and fig.1-b shows the exploded views of the installation kits.

# NOTE

SL Series connectors are not included in the kits. SL Series blank inserts are included in kits. (Views are only for reference).

## **3.- DESCRIPTION**

Each application Kit consists of:

- X-336613-Y (Fig. 1-a): 1 mounting frame 71x71 mm, 1 faceplate 50x50, 2 shaft-screws (M3), white paper label, 1 transparent label cover and 2 SL Series blank inserts.
- X-336614-Y (Fig. 1-b): 1 mounting frame 71x71 mm, 1 frame 80x80, 1 faceplate 50x50, 2 shaft-screws (M3), white paper label, 1 transparent label cover and 2 SL Series blank inserts.