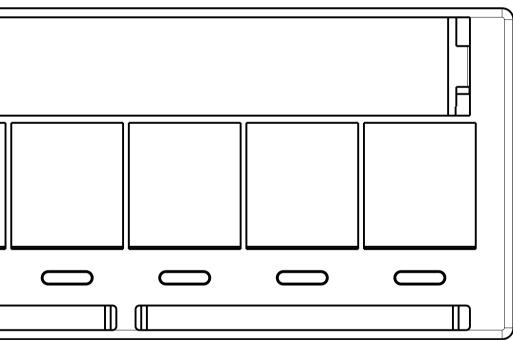

I. PACKAGE INCLUDES I INTERFACE HOUSING, I ID LABEL SHEET, I PAPER LABEL SHEET, AND I CLEAR LABEL COVER IN POLYBAG. 2. ITEMS 2, 3, 4 NOT SHOWN ON DRAWING.

|                                  | I ID PORT LABELS                                                            | 4              |
|----------------------------------|-----------------------------------------------------------------------------|----------------|
|                                  | I PAPER LABEL SHEETS                                                        | 3              |
|                                  | I CLEAR LABEL COVERS                                                        | 2              |
|                                  | I INTERFACE HOUSING, STP                                                    |                |
|                                  | -   DESCRIPTION                                                             | I T E M<br>N O |
| CONTROLLED DOCUMENT.             | UN O3JUNE2009<br>J BURWELL 03JUNE2009<br>K HERNDON 03JUNE2009<br>COMMSCOPE, | INC.           |
| 0 PLC ±-<br>1 PLC ±-<br>2 PLC ±- | PVD 03JUN2009<br><u>S HERNDON</u><br>RODUCT SPEC<br>-<br>PPLICATION SPEC    |                |
| 4 PLC ±-<br>ANGLES ±-            |                                                                             | RESTRICTED TO  |
| - C                              | USTOMER DRAWING SCALE 2:1 SHEET                                             | OF REV C       |