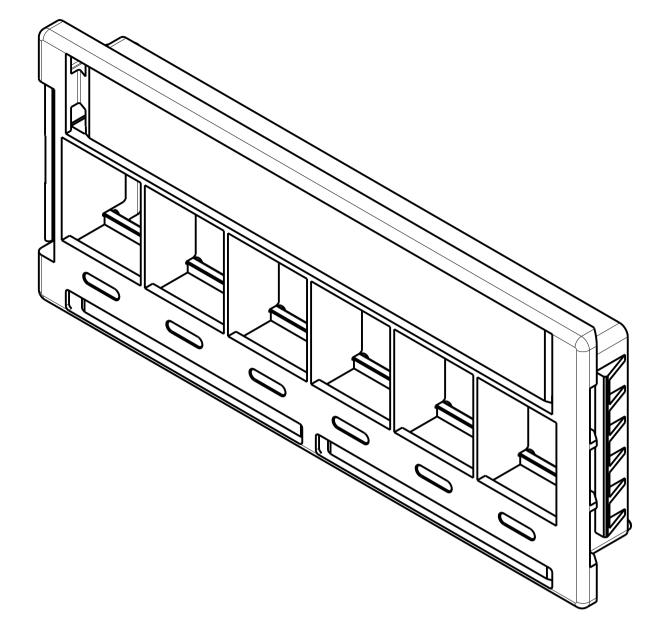

I. PACKAGE INCLUDES I INTERFACE HOUSING, I ID LABEL SHEET, I PAPER LABEL SHEET, AND I CLEAR LABEL COVER IN POLYBAG. 2. ITEMS 2, 3, 4 NOT SHOWN ON DRAWING.

|                                  | I ID PORT LABELS                                                            | 4              |
|----------------------------------|-----------------------------------------------------------------------------|----------------|
|                                  | I PAPER LABEL SHEETS                                                        | 3              |
|                                  | I CLEAR LABEL COVERS                                                        | 2              |
|                                  | I INTERFACE HOUSING, STP                                                    |                |
|                                  | -   DESCRIPTION                                                             | I T E M<br>N O |
| CONTROLLED DOCUMENT.             | UN O3JUNE2009<br>J BURWELL 03JUNE2009<br>K HERNDON 03JUNE2009<br>COMMSCOPE, | INC.           |
| 0 PLC ±-<br>1 PLC ±-<br>2 PLC ±- | PVD 03JUN2009<br><u>S HERNDON</u><br>RODUCT SPEC<br>-<br>PPLICATION SPEC    |                |
| 4 PLC ±-<br>ANGLES ±-            |                                                                             | RESTRICTED TO  |
| - C                              | USTOMER DRAWING SCALE 2:1 SHEET                                             | OF REV C       |