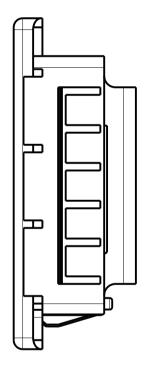

I. PACKAGE INCLUDES I INTERFACE HOUSING, I ID LABEL SHEET, I PAPER LABEL SHEET, AND I CLEAR LABEL COVER IN POLYBAG. 2. ITEMS 2, 3, 4 NOT SHOWN ON DRAWING.

|                                  | I ID PORT LABELS                                                            | 4              |
|----------------------------------|-----------------------------------------------------------------------------|----------------|
|                                  | I PAPER LABEL SHEETS                                                        | 3              |
|                                  | I CLEAR LABEL COVERS                                                        | 2              |
|                                  | I INTERFACE HOUSING, STP                                                    |                |
|                                  | -   DESCRIPTION                                                             | I T E M<br>N O |
| CONTROLLED DOCUMENT.             | UN O3JUNE2009<br>J BURWELL 03JUNE2009<br>K HERNDON 03JUNE2009<br>COMMSCOPE, | INC.           |
| 0 PLC ±-<br>1 PLC ±-<br>2 PLC ±- | PVD 03JUN2009<br><u>S HERNDON</u><br>RODUCT SPEC<br>-<br>PPLICATION SPEC    |                |
| 4 PLC ±-<br>ANGLES ±-            |                                                                             | RESTRICTED TO  |
| - C                              | USTOMER DRAWING SCALE 2:1 SHEET                                             | OF REV C       |