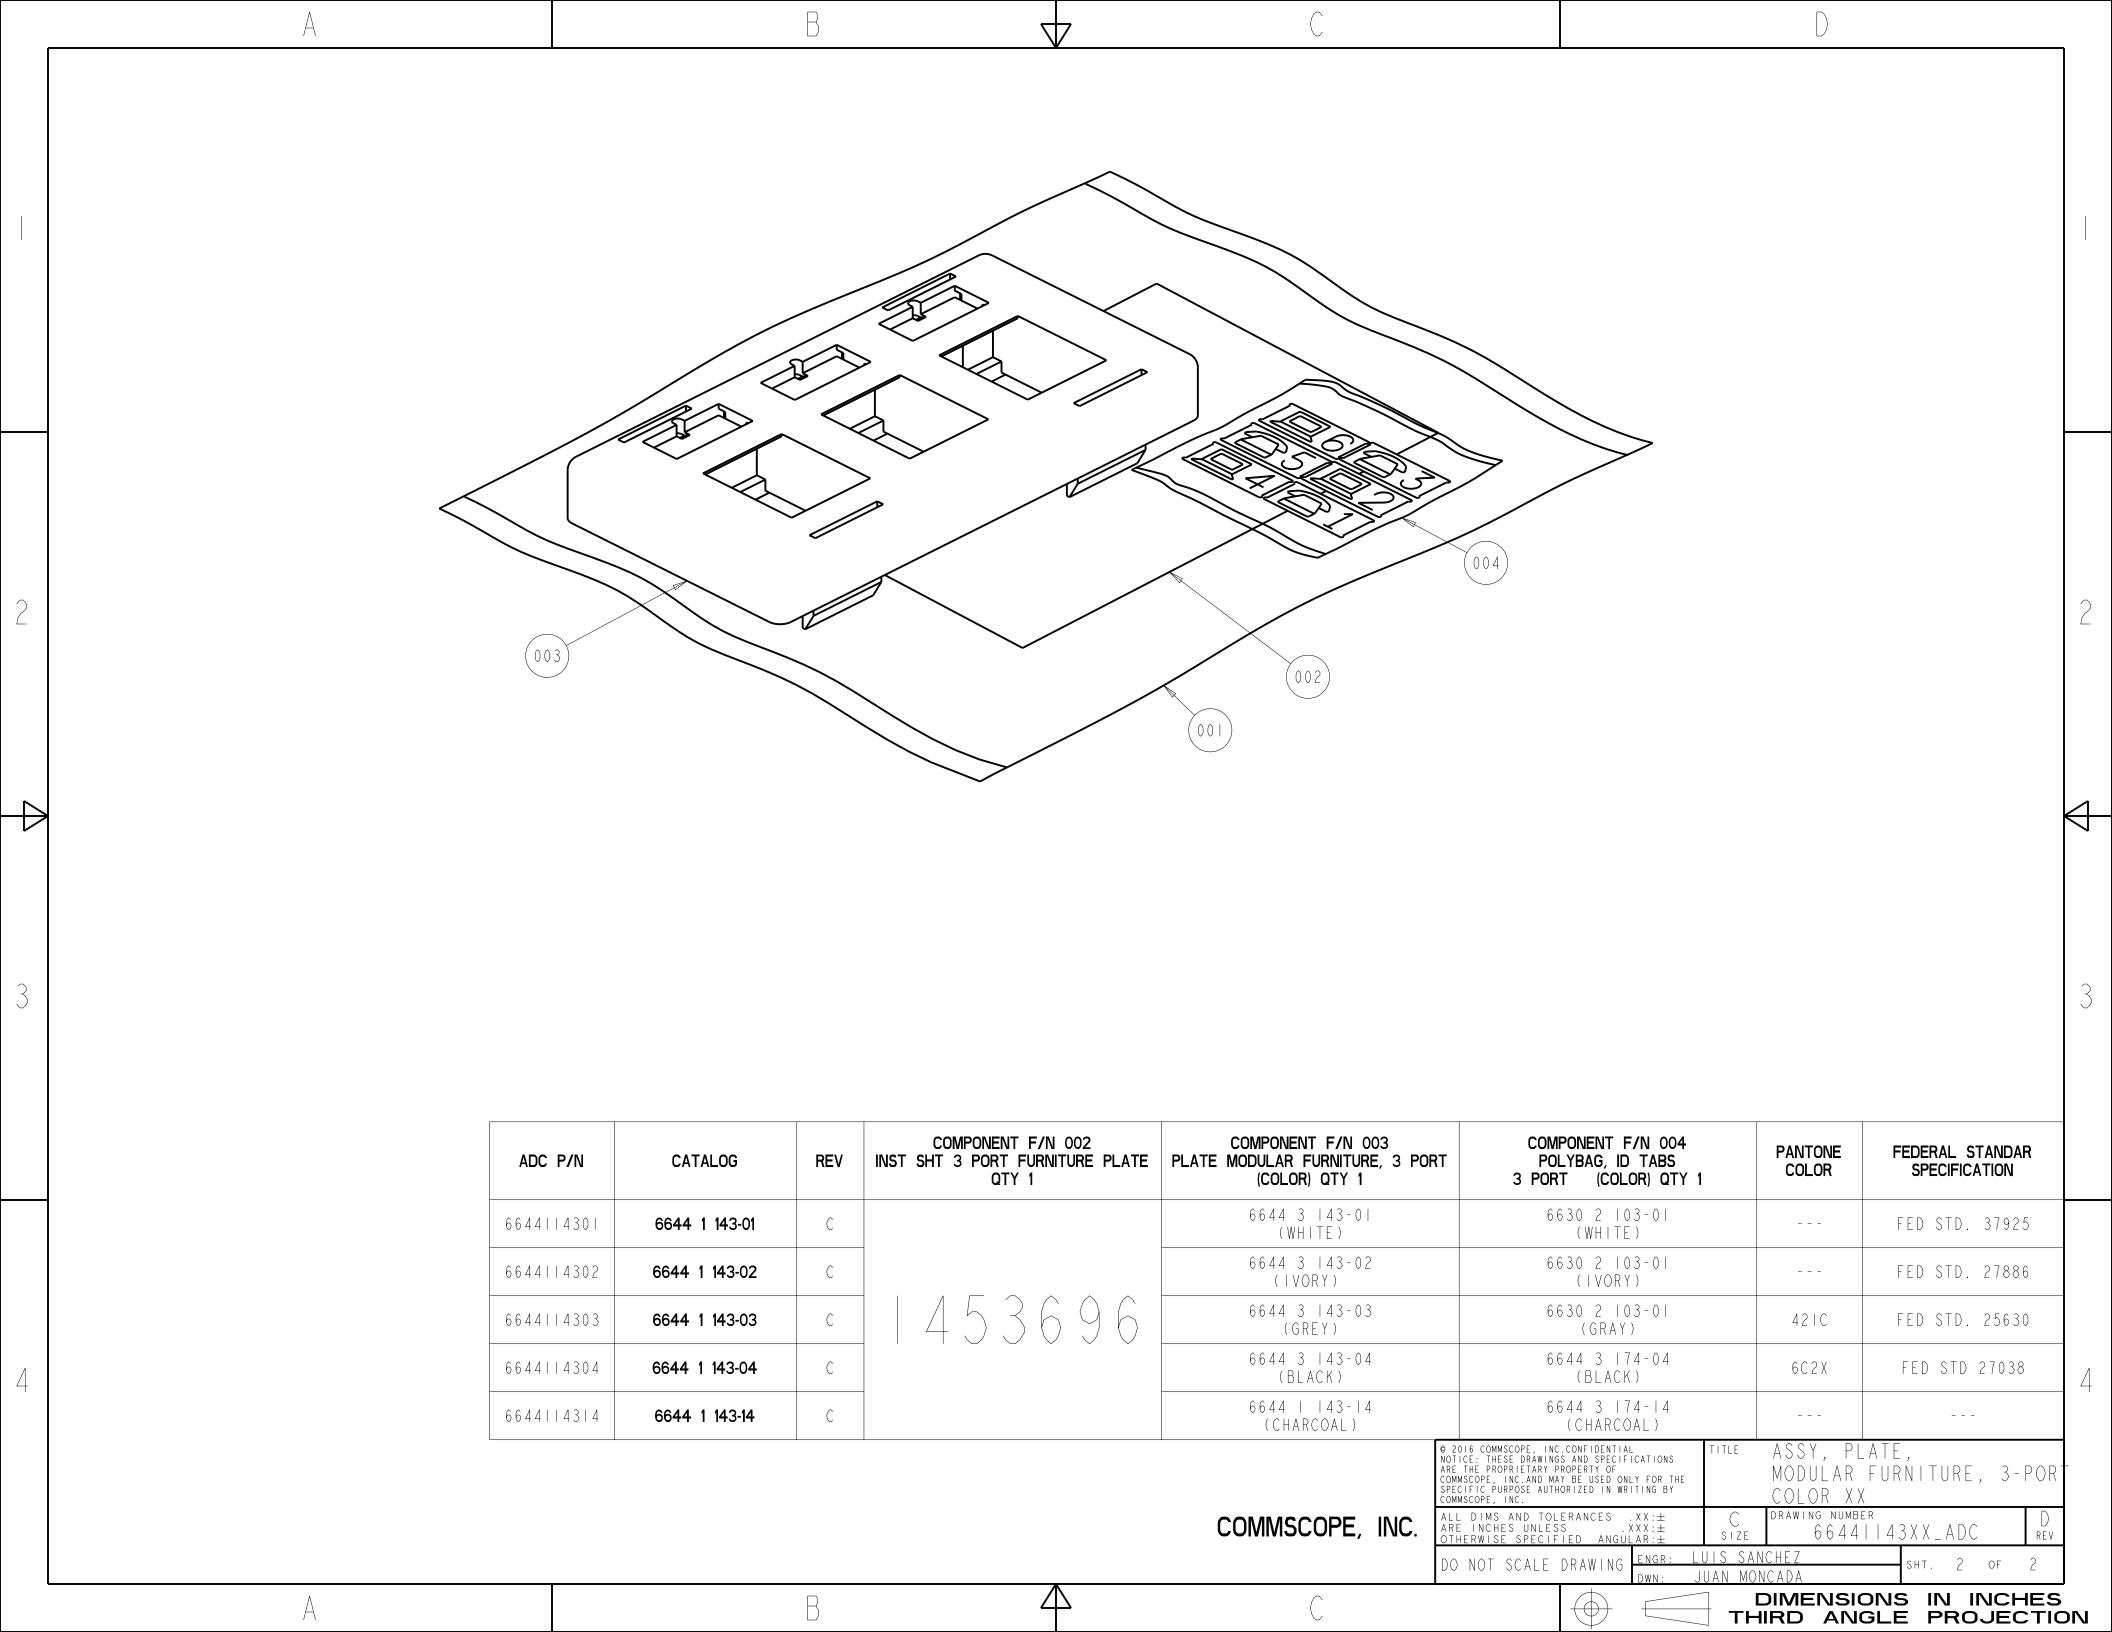

|   | A                                                                                                                     | В                                                                                                                                                       |   |                                                                                       |                                                                                                                                                                                                                                                                          |                                                                 |                                                                     |                                         |                        |                    |
|---|-----------------------------------------------------------------------------------------------------------------------|---------------------------------------------------------------------------------------------------------------------------------------------------------|---|---------------------------------------------------------------------------------------|--------------------------------------------------------------------------------------------------------------------------------------------------------------------------------------------------------------------------------------------------------------------------|-----------------------------------------------------------------|---------------------------------------------------------------------|-----------------------------------------|------------------------|--------------------|
|   |                                                                                                                       |                                                                                                                                                         |   |                                                                                       | 1                                                                                                                                                                                                                                                                        | REV                                                             | MCO                                                                 | DWN                                     | DATE                   | ]                  |
|   |                                                                                                                       |                                                                                                                                                         |   |                                                                                       |                                                                                                                                                                                                                                                                          | С                                                               | 20251819<br>BNS_CD_BRAND                                            | JM<br>GG                                | 20-OCT-08<br>10-FEB-17 | -                  |
|   |                                                                                                                       |                                                                                                                                                         |   |                                                                                       |                                                                                                                                                                                                                                                                          |                                                                 |                                                                     |                                         |                        |                    |
|   | NOTES:<br>I.O SCOPE                                                                                                   |                                                                                                                                                         |   | 4.0 QUALITY ASSURAN<br>4.1 MANUFACTURIN                                               |                                                                                                                                                                                                                                                                          | AUDITO TO F                                                     | MCHDE LAAW EUN                                                      |                                         | ΙΤV                    |                    |
| 2 | FURNMITURE, 3 PORT COLOR XX.  2.0 APPLICABLE DOCUMENTS  2.1 UL 94 "TESTS FOR FLAMMABILITY OF  2.2 ORDER OF PRECEDENCE |                                                                                                                                                         |   | OF ALL RE PREFORMED  4.2 QUALITY CONF BUYER RES ANY NONCO INSPECTIO  4.3 DESIGN AND P | CEIVED PARTS. ADDITION. AS NEEDED TO ENSURE T  ORMANCE INSPECTION ERVES THE RIGHT TO RET NFORMING MATERIALS OR N REQUIREMENTS.  ROCESS CHANGE:                                                                                                                           | NAL TESTING A<br>THAT ALL REQU<br>TURN AT THE M<br>LOTS WHICH I | AND INSPECTION<br>UIREMENTS ARE<br>MANUFACTURER'S<br>DO NOT MEET SA | NS SHALL<br>MET.<br>S EXPENS<br>AMPLING | BE<br>SE               | 2                  |
|   | A. PURCHASE ORDER B. THIS DOCUMENT  3.0 REQUIREMENTS  3.1 MATERIALS 3.1.1 MATERIAL: SEE TAB. 3.1.2 COLOR: SEE TAB     | OWING ORDER OF PRECEDENCE SHALL APPLY:                                                                                                                  |   | FIT OR FU<br>APPROVAL<br>"FUNCTION<br>5.0 PACKAGING AND H                             | S IN MATERIAL DESIGN ONCTION SHALL BE MADE BUTHOUT WRITTEN AUTHORAL" IMPLIES SECTION 3.  ANDLING REQUIREMENTS:  AINER WEIGHT: 40 LBS.  TAINER MARKING(S)                                                                                                                 | BY THE MANUFARITY FORM THE . 0 PARAMETERS                       | ACTURER AFTER<br>E BUYER. THE T                                     | SAMPLE                                  | 1,                     |                    |
|   | 3.3 FLAMMABILITY: 3.3.1 FLAMMABILITY RATING: MATERI  3.4 MARKING AND MOLDING: 3.4.1 CLASIFIED U.S. UL LOGO, CLAS      | CRATCHES, SPOTS AND NOTICEABLE SINK.  AL USED SHALL BE UL94 V-0 LISTED.  IFIED CANADA UL LOGO, UP ARROW DIRECTIO SHOULD BE MOLDED INSIDE THE FACE PLATE |   | FOLLOWIN  1. 2. 3. 4.                                                                 | CONTAINERS SHALL BE M. G AS A MINIMUM:  MANUFACTURER'S NAME AN ADC PART NUMBER ADC PURCHASE ORDER NUMI QUANTITY ENCLOSED (PREFERRED BUT OPTIONA                                                                                                                          | ND/OR LOGO<br>MBER<br>AL INFORMATIO                             | ON):                                                                |                                         |                        |                    |
|   | CATALOG NOMBLE AND ADC LOGG,                                                                                          | SHOULD BE MICEDED THOTDE THE TACE TEATE                                                                                                                 |   |                                                                                       | NUMBER OF SEPARATE ("BOX# OF                                                                                                                                                                                                                                             |                                                                 |                                                                     |                                         |                        | 3                  |
|   |                                                                                                                       |                                                                                                                                                         |   |                                                                                       |                                                                                                                                                                                                                                                                          |                                                                 |                                                                     |                                         |                        | Λ                  |
|   |                                                                                                                       |                                                                                                                                                         |   | COMMSCOPE, INC.                                                                       | © 2016 COMMSCOPE, INC.CONFIDENTIAL NOTICE: THESE DRAWINGS AND SPECIFIC ARE THE PROPRIETARY PROPERTY OF COMMSCOPE, INC.AND MAY BE USED ONLY SPECIFIC PURPOSE AUTHORIZED IN WRITCOMMSCOPE, INC.  ALL DIMS AND TOLERANCES .XOTHERWISE SPECIFIED ANGULA DO NOT SCALE DRAWING | .XX:±<br>XXX:±<br>LAR:±<br>SIZI                                 | COLOR XX  DRAWING NUMBER                                            | - URNIT                                 |                        | 4                  |
|   | A                                                                                                                     | В                                                                                                                                                       | 4 | C                                                                                     |                                                                                                                                                                                                                                                                          |                                                                 | DIMENSIO<br>HIRD ANG                                                | NS INS                                  | N INCHES<br>PROJECTION | ,<br><b>)</b><br>) |