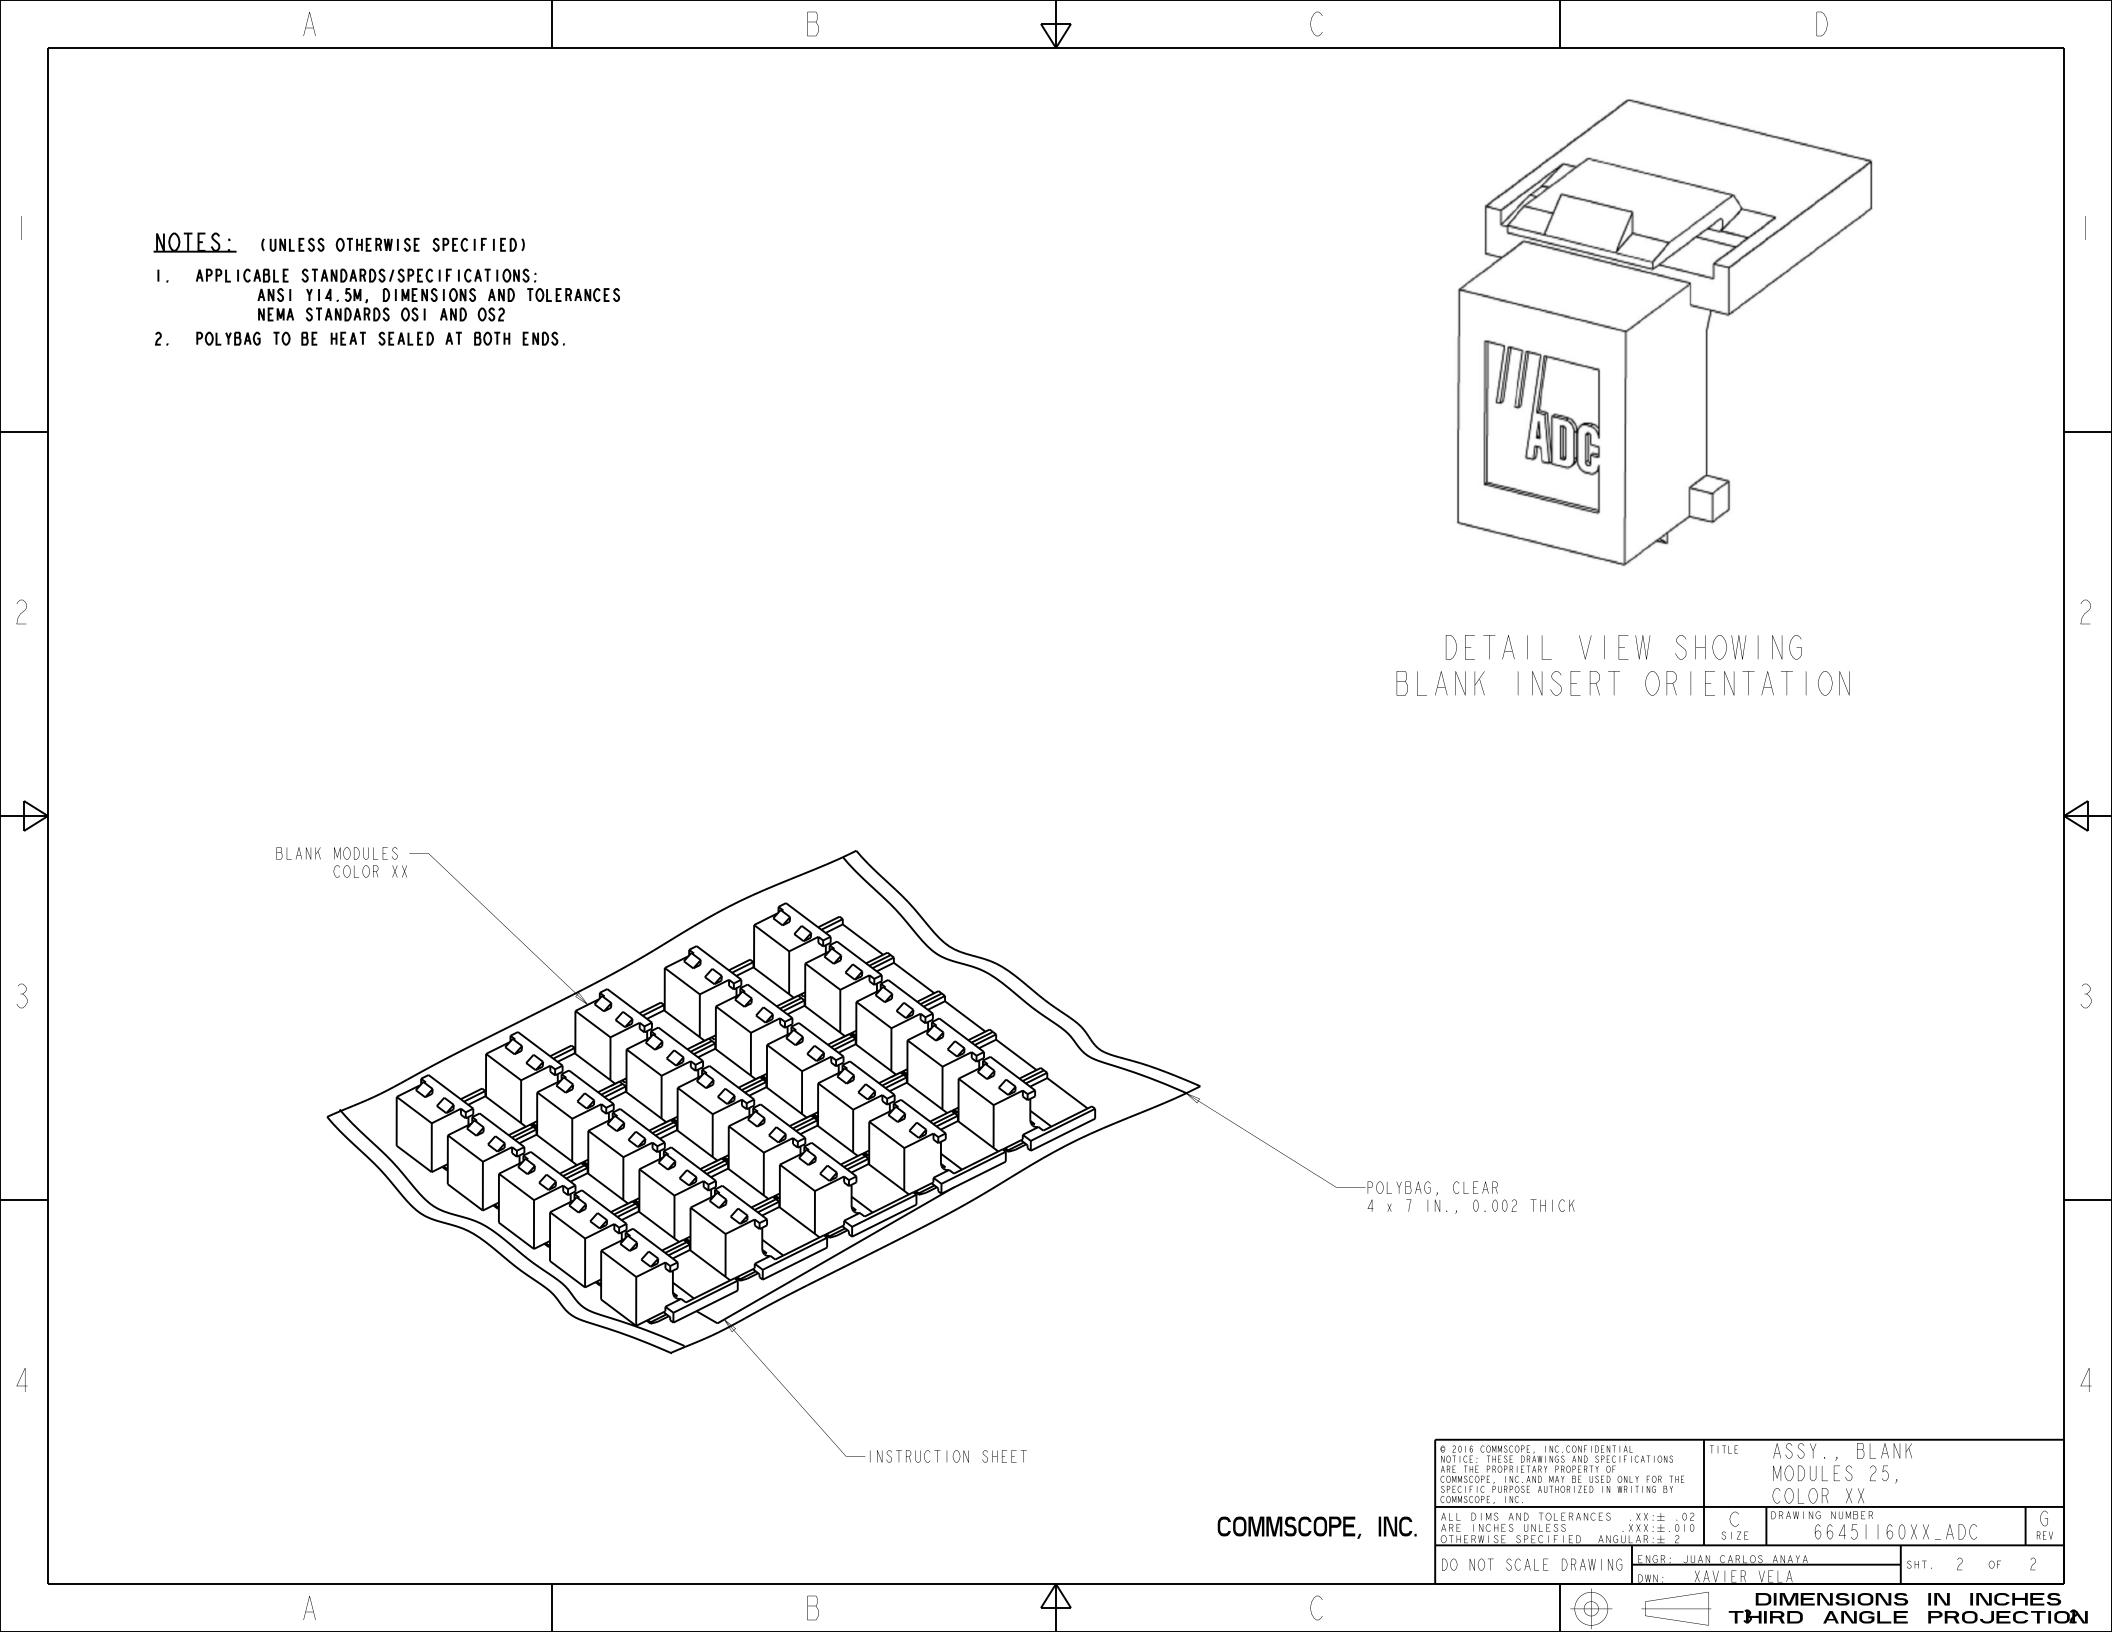

|               | A                                                                                                         | В                                                                                                                                                                                                                                             | $\bigvee$   |                                                                                                                                                                                                                                                                                  |                                                                                                                                                                                                                                                                                      |                                                                                          |               |          |  |
|---------------|-----------------------------------------------------------------------------------------------------------|-----------------------------------------------------------------------------------------------------------------------------------------------------------------------------------------------------------------------------------------------|-------------|----------------------------------------------------------------------------------------------------------------------------------------------------------------------------------------------------------------------------------------------------------------------------------|--------------------------------------------------------------------------------------------------------------------------------------------------------------------------------------------------------------------------------------------------------------------------------------|------------------------------------------------------------------------------------------|---------------|----------|--|
|               |                                                                                                           |                                                                                                                                                                                                                                               |             |                                                                                                                                                                                                                                                                                  | REV<br>G                                                                                                                                                                                                                                                                             | MCO DW<br>BNS_CD_BRAND GO                                                                |               | -        |  |
|               |                                                                                                           |                                                                                                                                                                                                                                               |             |                                                                                                                                                                                                                                                                                  |                                                                                                                                                                                                                                                                                      | BNO ZO ZBINNIO                                                                           | J J MAN T I   |          |  |
|               |                                                                                                           | EFINES THE REQUIREMENTS FOR A,                                                                                                                                                                                                                |             | 4.0 QUALITY ASSURANCE PROVISIONS: 4.1 MANUFACTURING INSPECTION:                                                                                                                                                                                                                  |                                                                                                                                                                                                                                                                                      |                                                                                          |               |          |  |
|               | ASSY,. BLANK MODULES  2.0 APPLICABLE DOCUMENTS  2.1 ORDER OF PRECEDE  IN CASE OF CONFL SHALL APPLY:       |                                                                                                                                                                                                                                               |             | THE MANUFACTURER SHALL PERFORM AUDITS FUNCTIONALITY OF ALL RECEIVED PARTS. AND INSPECTIONS SHALL BE PERFORMED AS THAT ALL REQUIREMENTS ARE MET.  4.2 QUALITY CONFORMANCE INSPECTION:                                                                                             | ADDITIONAL TESTING                                                                                                                                                                                                                                                                   |                                                                                          |               |          |  |
|               |                                                                                                           | RCHASE ORDER.<br>IS SPECIFICATION.                                                                                                                                                                                                            |             | BUYER RESERVES THE RIGHT, AT THE MANUI<br>RETURN ANY NON CONFORMING MATERIALS OF<br>SAMPLING INSPECTION REQUIREMENTS.                                                                                                                                                            | FACTURER'S EXPENSE,<br>R LOTS WHICH DO NOT                                                                                                                                                                                                                                           | TO<br>MEET                                                                               |               |          |  |
| 2             | ON THE DATE OF REQUES  2.2.1 APPLICABLE STA DIMENSIONS  2.2.2 DIRECTIVE 2002                              | NTS FORM A PART OF THIS SPECIFICATION IED HERE IN. THE LATEST ISSUE IN EFFECT ST FOR QUOTATION SHALL BE USED.  NDARS/SPECIFICATIONS: ANSI YI4.5M, AND TOLERANCES  /95/EC OF THE EUROPEAN PARLIAMENT AND 27 JANUARY 2003 ON THE RESTRICTION OF |             | 4.3 DESIGN AND PROCESS CHANGE:  NO CHANGES IN MATERIAL, DESIGN, OR PROFORM, FIT OR FUNCTION SHALL BE MADE BOUND SAMPLE APPROVAL WITHOUT WRITTEN AUTHOUT THROUGH PROCUREMENT. THE WORD "FUNCTION PARAMETERS AND ADDITIONAL OPERATIONAL SPECIFICALLY OUTLINED IN THIS SPECIFICALLY | RITY FROM ENGINEERIN<br>DN" IMPLIES SECTION<br>CHARACTERISTICS NOT                                                                                                                                                                                                                   | IG<br>3.0                                                                                |               | 2        |  |
| $\rightarrow$ | THE USE OF CER'ELECTRICAL AND AMENDMENTS).  3.0 REQUIREMENTS:  3.1 MATERIAL: PER IT  3.2 FINISH: PER ITEM | THE USE OF CERTAIN HAZARDOUS SUBSTANCES (RoHS) IN ELECTRICAL AND ELECTRONIC EQUIPMENT (AND SUBSEQUENT AMENDMENTS).  3.0 REQUIREMENTS:  3.1 MATERIAL: PER ITEM  3.2 FINISH: PER ITEM                                                           |             |                                                                                                                                                                                                                                                                                  | 5.0 PACKAGING AND HANDLING REQUIREMENTS: 5.1 PACKAGING: 5.1.1 SHIPPING CONTAINER MARKING: SHIPPING CONTAINERS AND INTERMEDIATE PACKAGING (IF USED) SHALL BE MARKED WITH THE FOLLOWING AS A MINIMUM:  1. MANUFACTURER'S NAME AND/OR LOGO. 2. MANUFACTURER'S PART NUMBER. 3. QUANTITY. |                                                                                          |               |          |  |
| 3             | 3.7 WORKMANSHIP: N/A PARTS SHALL BE                                                                       | ON SHEET I  MPLY WITH ABOVE REFERENCED ROHS REQUIREMENTS.  FREE OF CRACKS, SPLITS, BURRS OR ROUGH OTHER DEFECTS THAT MIGHT IMPAIR THE QUALITY                                                                                                 |             | 4. PURCHASE ORDER NUMBER.  5.2 HANDLING:  PRODUCT WILL BE PACKED IN A MANNER FROM DAMAGE DURING SHIPMENT, HANDL  5.2.1 WEIGHT: 40 LBS MAX PER PACKAGE                                                                                                                            | NG AND STORAGE.                                                                                                                                                                                                                                                                      | ROTECTION                                                                                |               | 3        |  |
|               |                                                                                                           |                                                                                                                                                                                                                                               |             |                                                                                                                                                                                                                                                                                  |                                                                                                                                                                                                                                                                                      |                                                                                          |               |          |  |
|               |                                                                                                           |                                                                                                                                                                                                                                               |             |                                                                                                                                                                                                                                                                                  |                                                                                                                                                                                                                                                                                      |                                                                                          |               |          |  |
| 4             |                                                                                                           |                                                                                                                                                                                                                                               |             | NOTICE: THESE DR ARE THE PROPRIET COMMSCOPE, INC.A SPECIFIC PURPOSE COMMSCOPE, INC.                                                                                                                                                                                              | ELECTRIC IVO  RED  BLACK  COLOR  INC.CONFIDENTIAL WINGS AND SPECIFICATIONS ARY PROPERTY OF ANY BE USED ONLY FOR THE AUTHORIZED IN WRITING BY  TOLERANCES .XX:±.02                                                                                                                    | 6645   160-05<br>6645   160-04<br>CATALOG<br>ITLE ASSY, BLANK<br>MODULES, 25<br>COLOR XX |               | <u> </u> |  |
|               |                                                                                                           |                                                                                                                                                                                                                                               |             | COMMSCOPE, INC.  ARE INCHES U OTHERWISE SP  DO NOT SCA                                                                                                                                                                                                                           | ILESS .XXX:±.010<br>CCIFIED ANGULAR:± 2<br>LF DRAWING ENGR: JUAN                                                                                                                                                                                                                     |                                                                                          | $XX\_ADC$ REV | V        |  |
|               | A                                                                                                         | В                                                                                                                                                                                                                                             | $\triangle$ |                                                                                                                                                                                                                                                                                  |                                                                                                                                                                                                                                                                                      | DIMENSIONS<br>THIRD ANGLE                                                                |               |          |  |