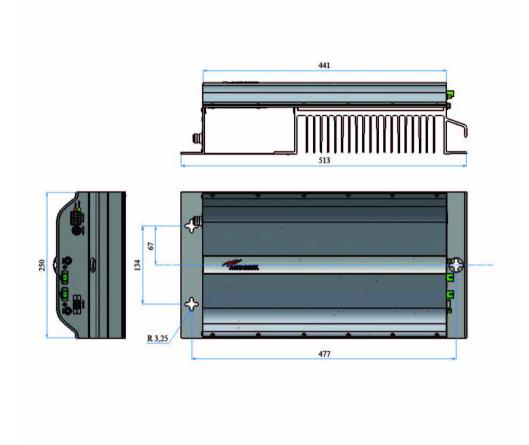

## TFAH-US85/19-34



ION®-B Series High Power Remote Unit for Cellular 850 and PCS 1900

#### **OBSOLETE**

#### **Product Classification**

Product TypeRemote unitProduct BrandION®-B

General Specifications

Note Detailed Product Specifications are available. Please contact your

local CommScope representative.

Power Type High

Dimension Drawing

## TFAH-US85/19-34



### **Electrical Specifications**

**Impedance** 50 ohm

License Band CEL 850 | PCS 1900

Voltage Range -60 to -36 Vdc

Electrical Specifications, Rx (Uplink)

**Operating Frequency Band** 1850 – 1910 MHz (PCS 1900) | 824 – 849 MHz (CEL 850)

Electrical Specifications, Tx (Downlink)

**Operating Frequency Band** 1930 – 1990 MHz (PCS 1900) | 869 – 894 MHz (CEL 850)

Regulatory Compliance/Certifications

Agency Classification

**COMMSCOPE®** 

# TFAH-US85/19-34

ISO 9001:2015

Designed, manufactured and/or distributed under this quality management system



#### Included Products

TPSN3/28-80

Power Supply Adapter ION®-B Series Remote Units, 80
W