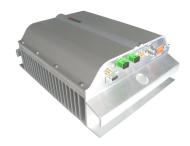

# TFAM85/18/21-34

ION®-B Series Medium Power Remote Unit for Cellular 850, GSM 1800, and UMTS

### **OBSOLETE**

**Product Classification** 

Product Type Remote unit
Product Brand ION®-B

General Specifications

Dimension Drawing

**Note**Detailed Product Specifications are available. Please contact your local CommScope representative.