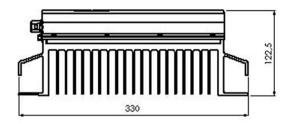

### **OBSOLETE**

**Product Classification** 

Product Type Remote unit
Product Brand ION®-B

General Specifications

Dimension Drawing

**Note**Detailed Product Specifications are available. Please contact your local CommScope representative.