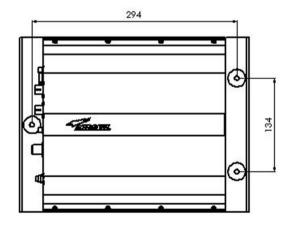

### **OBSOLETE**

**Product Classification** 

Product Type Remote unit
Product Brand ION®-B

General Specifications

Dimension Drawing

**Note**Detailed Product Specifications are available. Please contact your local CommScope representative.