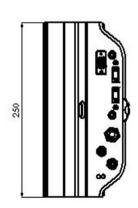

# TFAM85/18/21-34



ION®-B Series Medium Power Remote Unit for Cellular 850, GSM 1800, and UMTS

### **OBSOLETE**

**Product Classification** 

Product Type Remote unit
Product Brand ION®-B

General Specifications

Dimension Drawing

**Note**Detailed Product Specifications are available. Please contact your local CommScope representative.

Power Type Medium

,,

# TFAM85/18/21-34







## **Electrical Specifications**

**Impedance** 50 ohm

License Band CEL 850 | GSM 1800 | UMTS

Voltage Range -60 to -36 Vdc

Electrical Specifications, Rx (Uplink)

**Operating Frequency Band**1710 – 1785 MHz (GSM 1800) | 1920 – 1980 MHz (UMTS) | 824 – 849 MHz (CEL 850)

Electrical Specifications, Tx (Downlink)

**Operating Frequency Band**1805 – 1880 MHz (DCS 1800) | 2110 – 2170 MHz (UMTS) | 869 – 894 MHz (CEL 850)

## Regulatory Compliance/Certifications

| Agency        | Classification                                                                  |
|---------------|---------------------------------------------------------------------------------|
| CHINA-ROHS    | Above maximum concentration value                                               |
| ISO 9001:2015 | Designed, manufac