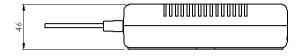

|
|---------------|--------------------------------------------------------------------------------|
| CHINA-ROHS    | Above maximum concentration value                                              |
| ISO 9001:2015 | Designed, manufactured and/or distributed under this quality management system |

Page 2 of 5



# TFAM91/18/21-14

ROHS UK-ROHS Compliant/Exempted
Compliant/Exempted





### Included Products

TPSN1/28-80

Power Supply Adapter ION®-B Series Remote Units, 80
 W





### Power Supply Adapter ION®-B Series Remote Units, 80 W

**Product Classification** 

**Product Type** Power adapters

Product Brand ION®-B

General Specifications

**Note**Detailed Product Specifications are available. Please contact your local CommScope representative.

Dimension Drawing

**COMMSCOPE®** 







## **Electrical Specifications**

**Output Power, maximum** 

80 W

## Regulatory Compliance/Certifications

#### Agency

#### Classification

ISO 9001:2015

Designed, manufactured and/or distributed under this quality management system