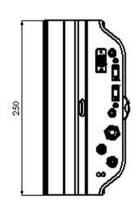

# TFAM91/18/21-14



ION®-B Series Medium Power Remote Unit for GSM 900, GSM 1800, and UMTS

#### **OBSOLETE**

**Product Classification** 

Product Type Remote unit
Product Brand ION®-B

General Specifications

Note Detailed Product Specifications are available. Please contact your

local CommScope representative.

Power Class Medium

Dimension Drawing

# TFAM91/18/21-14







### **Electrical Specifications**

**Impedance** 50 ohm

License Band EGSM 900 | GSM 1800 | UMTS

**Voltage Range** 85 to 265 Vac

Electrical Specifications, Rx (Uplink)

**Operating Frequency Band**1710 – 1785 MHz (GSM 1800) | 1920 – 1980 MHz (UMTS) | 880

– 915 MHz (EGSM 900)

Electrical Specifications, Tx (Downlink)

**Operating Frequency Band**1805 – 1880 MHz (DCS 1800) | 2110 – 2170 MHz (UMTS) | 925 – 960 MHz (CEL 900)

## Regulatory Compliance/Certifications

| Agency        | Classification                                                                 |
|---------------|--------------------------------------------------------------------------------|
| CHINA-ROHS    | Above maximum concentration value                                              |
| ISO 9001:2015 | Designed, man