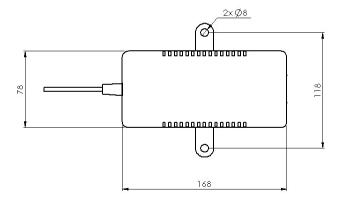

|---------------|--------------------------------------------------------------------------------|
| CHINA-ROHS    | Above maximum concentration value                                              |
| ISO 9001:2015 | Designed, manufactured and/or distributed under this quality management system |

Page 2 of 5



# TFAM91/18/21-14

ROHS UK-ROHS Compliant/Exempted
Compliant/Exempted





### Included Products

TPSN1/28-80

Power Supply Adapter ION®-B Series Remote Units, 80
 W





### Power Supply Adapter ION®-B Series Remote Units, 80 W

**Product Classification** 

**Product Type** Power adapters

Product Brand ION®-B

General Specifications

**Note**Detailed Product Specifications are available. Please contact your local CommScope representative.

Dimension Drawing

**COMMSCOPE®** 







## **Electrical Specifications**

**Output Power, maximum** 

80 W

## Regulatory Compliance/Certifications

#### Agency

#### Classification

ISO 9001:2015

Designed, manufactured and/or distributed under this quality management system