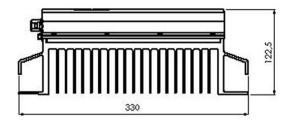

# TFAM91/18/21-14



ION®-B Series Medium Power Remote Unit for GSM 900, GSM 1800, and UMTS

#### **OBSOLETE**

**Product Classification** 

Product Type Remote unit
Product Brand ION®-B

General Specifications

Note Detailed Product Specifications are available. Please contact your

local CommScope representative.

Power Class Medium

Dimension Drawing

# TFAM91/18/21-14







### **Electrical Specifications**

**Impedance** 50 ohm

License Band EGSM 900 | GSM 1800 | UMTS

**Voltage Range** 85 to 265 Vac

Electrical Specifications, Rx (Uplink)

**Operating Frequency Band**1710 – 1785 MHz (GSM 1800) | 1920 – 1980 MHz (UMTS) | 880

– 915 MHz (EGSM 900)

Electrical Specifications, Tx (Downlink)

**Operating Frequency Band**1805 – 1880 MHz (DCS 1800) | 2110 – 2170 MHz (UMTS) | 925 – 960 MHz (CEL 900)

## Regulatory Compliance/Certifications

| Agency        | Classification                                                                 |
|---------------|--------------------------------------------------------------------------------|
| CHINA-ROHS    | Above maximum concentration value                                              |
| ISO 9001:2015 | Designed,