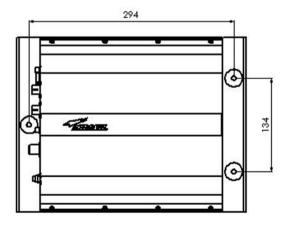

# TFAM91/18/21-14



ION®-B Series Medium Power Remote Unit for GSM 900, GSM 1800, and UMTS

#### **OBSOLETE**

**Product Classification** 

Product Type Remote unit
Product Brand ION®-B

General Specifications

Note Detailed Product Specifications are available. Please contact your

local CommScope representative.

Power Class Medium

Dimension Drawing

# TFAM91/18/21-14







### **Electrical Specifications**

**Impedance** 50 ohm

License Band EGSM 900 | GSM 1800 | UMTS

**Voltage Range** 85 to 265 Vac

Electrical Specifications, Rx (Uplink)

**Operating Frequency Band**1710 – 1785 MHz (GSM 1800) | 1920 – 1980 MHz (UMTS) | 880

– 915 MHz (EGSM 900)

Electrical Specifications, Tx (Downlink)

**Operating Frequency Band**1805 – 1880 MHz (DCS 1800) | 2110 – 2170 MHz (UMTS) | 925 – 960 MHz (CEL 900)

## Regulatory Compliance/Certifications

| Agency        | Classification                                                                 |
|---------------|--------------------------------------------------------------------------------|
| CHINA-ROHS    | Above maximum concentration value                                              |
| ISO 9001:2015 | Designed, m