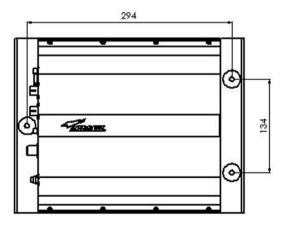

# TFAM91/18/21-34

 ${\rm ION} \ensuremath{\mathbb{R}}\xspace$  -B Series Medium Power Remote Unit for GSM 900, GSM 1800, and UMTS

| OBSOLETE               |                                                                                                    |
|------------------------|----------------------------------------------------------------------------------------------------|
| Product Classification |                                                                                                    |
| Product Type           | Remote unit                                                                                        |
| Product Brand          | ION®-B                                                                                             |
| General Specifications |                                                                                                    |
| Note                   | Detailed Product Specifications are available. Please contact your local CommScope representative. |
| Power Type             | Medium                                                                                             |
| Dimension Drawing      |                                                                                                    |