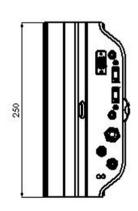

# TFAM91/18/21-34

 ${\rm ION} \ensuremath{\mathbb{R}}\xspace$  -B Series Medium Power Remote Unit for GSM 900, GSM 1800, and UMTS

| OBSOLETE               |                                                                                                    |
|------------------------|----------------------------------------------------------------------------------------------------|
| Product Classification |                                                                                                    |
| Product Type           | Remote unit                                                                                        |
| Product Brand          | ION®-B                                                                                             |
| General Specifications |                                                                                                    |
| Note                   | Detailed Product Specifications are available. Please contact your local CommScope representative. |
| Power Type             | Medium                                                                                             |
| Dimension Drawing      |                                                                                                    |