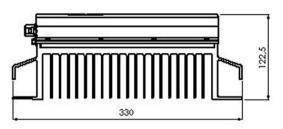

# TFAM91/18/21-34

 ${\rm ION} \ensuremath{\mathbb{R}}\xspace$  -B Series Medium Power Remote Unit for GSM 900, GSM 1800, and UMTS

| OBSOLETE               |                                                                                                    |
|------------------------|----------------------------------------------------------------------------------------------------|
| Product Classification |                                                                                                    |
| Product Type           | Remote unit                                                                                        |
| Product Brand          | ION®-B                                                                                             |
| General Specifications |                                                                                                    |
| Note                   | Detailed Product Specifications are available. Please contact your local CommScope representative. |
| Power Type             | Medium                                                                                             |
| Dimension Drawing      |                                                                                                    |