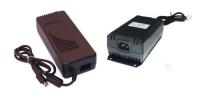

### Included Products

TPSN3/05-30 - Power Supply Adapter ION®-B Series Remote Units, 30

W

### Power Supply Adapter ION®-B Series Remote Units, 30 W

**Product Classification** 

**Product Type** 

**Product Brand** 

General Specifications

Note

Power adapters

ION®-B

# TPSN3/05-30