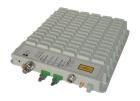

### **OBSOLETE**

**Product Classification** 

Product TypeRemote unitProduct BrandION®-B

General Specifications

Note Detailed Product Specifications are available. Please contact your

local CommScope representative.

Power Type Medium

Dimension Drawing





## **Electrical Specifications**

Impedance

License Band EGSM 900 | UMTS

**Voltage Range** -60 to -36 Vdc

Electrical Specifications, Rx (Uplink)

**Operating Frequency Band** 1920 – 1980 MHz (UMTS) | 880 – 915 MHz (EGSM 900)

50 ohm

Electrical Specifications, Tx (Downlink)

**Operating Frequency Band** 2110 – 2170 MHz (UMTS) | 925 – 960 MHz (CEL 900)

Regulatory Compliance/Certifications



# TFAM91/21-34

#### **Agency**

#### Classification

CHINA-ROHS Above maximum concentration value

ISO 9001:2015 Designed, manufactured