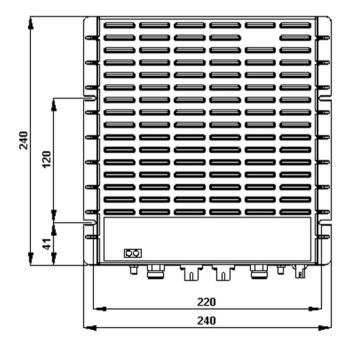

### **OBSOLETE**

**Product Classification** 

Product TypeRemote unitProduct BrandION®-B

General Specifications

Note Detailed Product Specifications are available. Please contact your

local CommScope representative.

Power Type Medium

Dimension Drawing





## **Electrical Specifications**

Impedance

License Band EGSM 900 | UMTS

**Voltage Range** -60 to -36 Vdc

Electrical Specifications, Rx (Uplink)

**Operating Frequency Band** 1920 – 1980 MHz (UMTS) | 880 – 915 MHz (EGSM 900)

50 ohm

Electrical Specifications, Tx (Downlink)

**Operating Frequency Band** 2110 – 2170 MHz (UMTS) | 925 – 960 MHz (CEL 900)

Regulatory Compliance/Certifications



# TFAM91/21-34

#### **Agency**

#### Classification

CHINA-ROHS Above maximum concentration value

ISO 9001:2015 Designed, manufactured and/or distributed under this quality management system

ROHS Compliant/Exempted





### Included Products

TPSN3/05-30 - Power Supply Adapter ION®-B Series Remote Units, 30

W





### Power Supply Adapter ION®-B Series Remote Units, 30 W

**Product Classificat