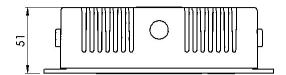

M 900)

50 ohm

Electrical Specifications, Tx (Downlink)

**Operating Frequency Band** 2110 – 2170 MHz (UMTS) | 925 – 960 MHz (CEL 900)

Regulatory Compliance/Certifications



# TFAM91/21-34

#### **Agency**

#### Classification

CHINA-ROHS Above maximum concentration value

ISO 9001:2015 Designed, manufactured and/or distributed under this quality management system

ROHS Compliant/Exempted





### Included Products

TPSN3/05-30 - Power Supply Adapter ION®-B Series Remote Units, 30

W





### Power Supply Adapter ION®-B Series Remote Units, 30 W

**Product Classification** 

**Product Type** 

**Product Brand** 

General Specifications

Note

Power adapters

ION®-B

Detailed Product Specifications are available. Please contact your local CommScope representative.

## Dimension Drawing







Page 4 of 5

# TPSN3/05-30

## **Electrical Specifications**

**Output Power, maximum** 

30 W

## Regulatory Compliance/Certifications

Classification

| CHINA-ROHS    | Below maximum concentration value                                              |
|---------------|--------------------------------------------------------------------------------|
| ISO 9001:2015 | Designed, manufactured and/or distributed under this quality management system |
| REACH-SVHC    | Compliant as per SVHC revision on www.commscope.com/ProductCompliance          |
| ROHS          | Compliant                                                                      |



Agency