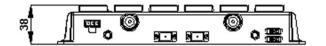

### **OBSOLETE**

**Product Classification** 

Product TypeRemote unitProduct BrandION®-B

General Specifications

Note Detailed Product Specifications are available. Please contact your

local CommScope representative.

Power Type Medium

Dimension Drawing





## **Electrical Specifications**

Impedance

License Band EGSM 900 | UMTS

**Voltage Range** -60 to -36 Vdc

Electrical Specifications, Rx (Uplink)

**Operating Frequency Band** 1920 – 1980 MHz (UMTS) | 880 – 915 MHz (EGSM 900)

50 ohm

Electrical Specifications, Tx (Downlink)

**Operating Frequency Band** 2110 – 2170 MHz (UMTS) | 925 – 960 MHz (CEL 900)

Regulatory Compliance/Certifications



# TFAM91/21-34

#### **Agency**

#### Classification

CHINA-ROHS Above maximum concentration value

ISO 9001:2015 Designed, manufactured and/or distributed under this quality management system

ROHS Compliant/Exempted





### Included Products

TPSN3/05-30 - Power Supply Adapter ION®-B Series Remote Units, 30

W





### Power Supply Adapter ION®-B Series Remote Units, 30 W

**Product Classific