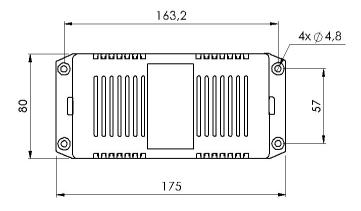

0)

50 ohm

Electrical Specifications, Tx (Downlink)

**Operating Frequency Band** 2110 – 2170 MHz (UMTS) | 925 – 960 MHz (CEL 900)

Regulatory Compliance/Certifications



# TFAM91/21-34

#### **Agency**

#### Classification

CHINA-ROHS Above maximum concentration value

ISO 9001:2015 Designed, manufactured and/or distributed under this quality management system

ROHS Compliant/Exempted





### Included Products

TPSN3/05-30 - Power Supply Adapter ION®-B Series Remote Units, 30

W





### Power Supply Adapter ION®-B Series Remote Units, 30 W

**Product Classification** 

**Product Type** 

**Product Brand** 

General Specifications

Note

Power adapters

ION®-B

Detailed Product Specifications are available. Please contact your local CommScope representative.

## Dimension Drawing







Page 4 of 5

# TPSN3/05-30

## **Electrical Specifications**

**Output Power, maximum** 

30 W

## Regulatory Compliance/Certifications

Classification

| CHINA-ROHS    | Below maximum concentration value                                              |
|---------------|--------------------------------------------------------------------------------|
| ISO 9001:2015 | Designed, manufactured and/or distributed under this quality management system |
| REACH-SVHC    | Compliant as per SVHC revision on www.commscope.com/ProductCompliance          |
| ROHS          | Compliant                                                                      |



Agency