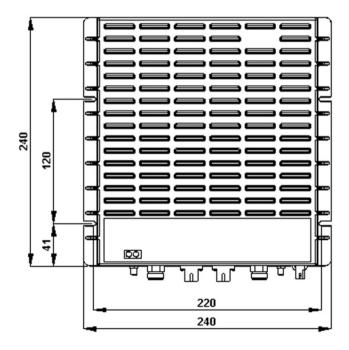

#### **OBSOLETE**

**Product Classification** 

Product TypeRemote unitProduct BrandION®-B

General Specifications

Note Detailed Product Specifications are available. Please contact your

local CommScope representative.

Power Type Medium

Dimension Drawing





## **Electrical Specifications**

Impedance

License Band EGSM 900 | UMTS

**Voltage Range** -60 to -36 Vdc

Electrical Specifications, Rx (Uplink)

**Operating Frequency Band** 1920 – 1980 MHz (UMTS) | 880 – 915 MHz (EGSM 900)

50 ohm

Electrical Specifications, Tx (Downlink)

**Operating Frequency Band** 2110 – 2170 MHz (UMTS) | 925 – 960 MHz (CEL 900)

Regulatory Compliance/Certifications

**COMMSCOPE®** 

# TFAM91/21-34

#### **Agency**

#### Classification

CHINA-ROHS Above maximum concentration value

ISO 9001:2015 Designed, manufactured and/or distributed under this quality management system

ROHS Compliant/Exempted





### Included Products

TPSN3/05-30 - Power Supply Adapter ION®-B Series Remote Units, 30

W