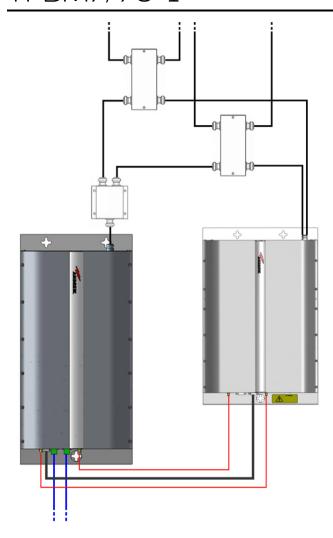

### **Electrical Specifications**

**Impedance** 

**License Band** 

**Voltage Range** 

Electrical Specifications, Tx (Downlink)

**Operating Frequency Band** 

Cabling Drawing

50 ohm