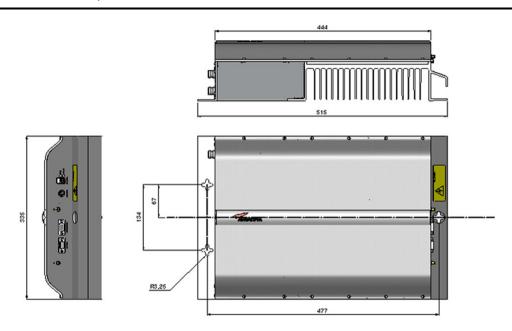

ION®-B Series Extension Unit for Cellular 700 and LMR 700

#### **OBSOLETE**

This product was discontinued on: August 24, 2016

#### **Product Classification**

**Product Type** Extension unit

Product Brand ION®-B

General Specifications

Note Detailed Product Specifications are available. Please contact your

local CommScope representative.

Power Type Medium

Dimension Drawing



### **Electrical Specifications**

**Impedance** 

**License Band** 

**Voltage Range** 

Electrical Specifications, Tx (Downlink)

**Operating Frequency Band** 

Cabling Drawing

50 ohm

Cellular 700 | LMR 700

-60 to -36 Vdc

728 - 757 MHz (Cellular 700) | 758 - 776 MHz (LMR 700)



### Regulatory Compliance/Certifications

#### Agency Classification

CHINA-ROHS Above maximum concentration value

ISO 9001:2015 Designed, manufactured and/or distributed under this quality management system

ROHS Compliant/Exempted





### Included Products

TPSN1/28-80 - Power Supply Adapter ION®-B Series Remote Units, 80

W

TPSN3/28-80 - Power Supply Adapter ION®-B Series Remote Units, 80

Page 3 of 4



W