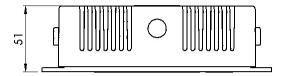

## Power Supply Adapter ION®-B Series Remote Units, 30 W

#### **OBSOLETE**

### **Product Classification**

Product Type

Product Brand ION®-B

General Specifications

Note Detailed Product Specifications are available. Please contact your

Power adapters

local CommScope representative.

Dimension Drawing



# TPSN3/05-30







## **Electrical Specifications**

**Output Power, maximum** 

30 W

## Regulatory Compliance/Certifications

# AgencyClassificationCHINA-ROHSBelow maximum concentration valueISO 9001:2015Designed, manufactured and/or distributed under this quality management systemREACH-SVHCCompliant as per SVHC revision on www.commscope.com/ProductComplianceROHSCompliant