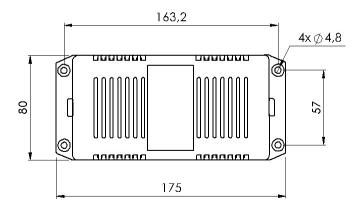

## Power Supply Adapter ION®-B Series Remote Units, 30 W

#### **OBSOLETE**

### **Product Classification**

Product Type

Product Brand ION®-B

General Specifications

Note Detailed Product Specifications are available. Please contact your

Power adapters

local CommScope representative.

Dimension Drawing



# TPSN3/05-30







## **Electrical Specifications**

**Output Power, maximum** 

30 W

## Regulatory Compliance/Certifications

# AgencyClassificationCHINA-ROHSBelow maximum concentration valueISO 9001:2015Designed, manufactured and/or distributed under this quality management systemREACH-SVHCCompliant as per SVHC revision on www.commscope.com/ProductComplianceROHSCompliant