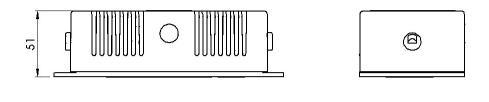

# TPSN3/28-100



ION® Power Supply Adapter ION®-B Series Remote Units, 100 W

©2021 CommScope, Inc. All rights reserved. All trademarks identified by ® or <sup>™</sup> are registered trademarks, respectively, of CommScope. All specifications are subject to change without notice. See www.commscope.com for the most current information. Revised: December 16, 2020



### **COMMSCOPE**<sup>®</sup>

## TPSN3/28-100





#### **Electrical Specifications**

**Output Power, maximum** 

100 W

### Regulatory Compliance/Certifications

#### Agency

Classification

ISO 9001:2015

Designed, manufactured and/or distributed under this quality management system



Page 2 of 2

©2021 CommScope, Inc. All rights reserved. All trademarks identified by ® or <sup>™</sup> are registered trademarks, respectively, of CommScope. All specifications are subject to change without notice. See www.commscope.com for the most current information. Revised: December 16, 2020