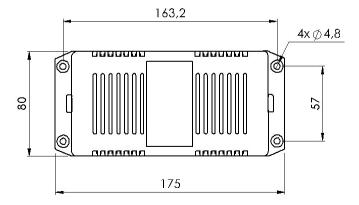

# TPSN3/28-100



ION® Power Supply Adapter ION®-B Series Remote Units, 100 W

©2021 CommScope, Inc. All rights reserved. All trademarks identified by ® or <sup>™</sup> are registered trademarks, respectively, of CommScope. All specifications are subject to change without notice. See www.commscope.com for the most current information. Revised: December 16, 2020



### **COMMSCOPE**<sup>®</sup>

## TPSN3/28-100





#### **Electrical Specifications**

**Output Power, maximum** 

100 W

### Regulatory Compliance/Certifications

#### Agency

Classification

ISO 9001:2015

Designed, manufactured and/or distributed under this quality management system



Page 2 of 2

©2021 CommScope, Inc. All rights reserved. All trademarks identified by ® or <sup>™</sup> are registered trademarks, respectively, of CommScope. All specifications are subject to change without notice. See www.commscope.com for the most current information. Revised: December 16, 2020