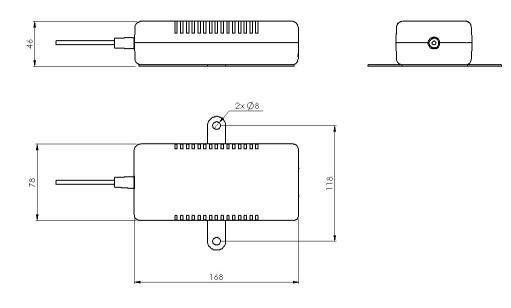

## Dimension Drawing

Power adapters

ION®-B

Detailed Product Specifications are available. Please contact your local CommScope representative.

Page 1 of 2

©2020 CommScope, Inc. All rights reserved. All trademarks identified by ® or <sup>™</sup> are registered trademarks, respectively, of CommScope. All specifications are subject to change without notice. See www.commscope.com for the most current information. Revised: September 19, 2020