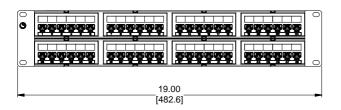

## NOTES:

- SEE COMMSCOPE CATALOG FOR PART NUMBER SUFFIXES TO INDICATE COLOR/PKG.
- 2. SEE COMMSCOPE CATALOG FOR COMPLETE LIST OF PARTS RELATED TO THE USE OF THIS PRODUCT.
- 3. DIMENSIONS ARE IN INCHES[MM].
- 4. PART INCLUDES:
- (1) UNIVERSAL FRAME 2U
- (8) ASSEMBLY, UNIVERSAL MODULE BLACK
- (2) RETAINER B, 360 REAR CABLE MANAGEMENT
- (2) STRAP(PACK OF 4)