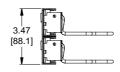

## NOTES:

- SEE COMMSCOPE CATALOG FOR PART NUMBER SUFFIXES TO INDICATE COLOR/PKG.
- 2. SEE COMMSCOPE CATALOG FOR COMPLETE LIST OF PARTS RELATED TO THE USE OF THIS PRODUCT.
- 3. DIMENSIONS ARE IN INCHES[MM].
- 4. PART INCLUDES:
- (1) UNIVERSAL FRAME 2U
- (8) ASSEMBLY, UNIVERSAL MODULE BLACK
- (2) RETAINER B, 360 REAR CABLE MANAGEMENT
- (2) STRAP(PACK OF 4)