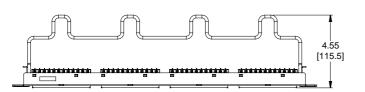

## NOTES:

- SEE COMMSCOPE CATALOG FOR PART NUMBER SUFFIXES TO INDICATE COLOR/PKG.
- 2. SEE COMMSCOPE CATALOG FOR COMPLETE LIST OF PARTS RELATED TO THE USE OF THIS PRODUCT.
- 3. DIMENSIONS ARE IN INCHES[MM].
- 4. PART INCLUDES:
- (1) UNIVERSAL FRAME 2U
- (8) ASSEMBLY, UNIVERSAL MODULE BLACK
- (2) RETAINER B, 360 REAR CABLE MANAGEMENT
- (2) STRAP(PACK OF 4)