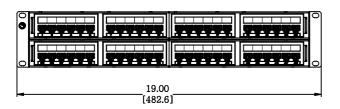

## NOTES:

- SEE COMMSCOPE CATALOG FOR PART NUMBER SUFFIXES TO INDICATE COLOR/PKG.
- 2. SEE COMMSCOPE CATALOG FOR COMPLETE LIST OF PARTS RELATED TO THE USE OF THIS PRODUCT.
- 3. DIMENSIONS ARE IN INCHES[MM].
- 4. PART INCLUDES:
- (2) RECESSED ANGLED FRAME 1U
- (8) ASSEMBLY, UNIVERSAL MODULE BLACK
- (2) RETENER B,360 REAR CABLE MANANGMENT
- (2) STRAP(PACK OF 4)