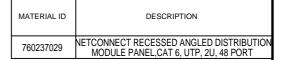

## NOTES:

- SEE COMMSCOPE CATALOG FOR PART NUMBER SUFFIXES TO INDICATE COLOR/PKG.
- 2. SEE COMMSCOPE CATALOG FOR COMPLETE LIST OF PARTS RELATED TO THE USE OF THIS PRODUCT.
- 3. DIMENSIONS ARE IN INCHES[MM].
- 4. PART INCLUDES:
- (2) RECESSED ANGLED FRAME 1U
- (8) ASSEMBLY, UNIVERSAL MODULE BLACK
- (2) RETENER B,360 REAR CABLE MANANGMENT
- (2) STRAP(PACK OF 4)