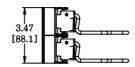

## NOTES:

- SEE COMMSCOPE CATALOG FOR PART NUMBER SUFFIXES TO INDICATE COLOR/PKG.
- 2. SEE COMMSCOPE CATALOG FOR COMPLETE LIST OF PARTS RELATED TO THE USE OF THIS PRODUCT.
- 3. DIMENSIONS ARE IN INCHES[MM].
- 4. PART INCLUDES:
- (2) RECESSED ANGLED FRAME 1U
- (8) ASSEMBLY, UNIVERSAL MODULE BLACK
- (2) RETENER B,360 REAR CABLE MANANGMENT
- (2) STRAP(PACK OF 4)