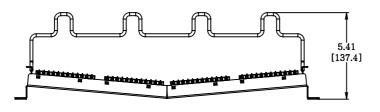

## NOTES:

- SEE COMMSCOPE CATALOG FOR PART NUMBER SUFFIXES TO INDICATE COLOR/PKG.
- 2. SEE COMMSCOPE CATALOG FOR COMPLETE LIST OF PARTS RELATED TO THE USE OF THIS PRODUCT.
- 3. DIMENSIONS ARE IN INCHES[MM].
- 4. PART INCLUDES:
- (2) RECESSED ANGLED FRAME 1U
- (8) ASSEMBLY, UNIVERSAL MODULE BLACK
- (2) RETENER B,360 REAR CABLE MANANGMENT
- (2) STRAP(PACK OF 4)