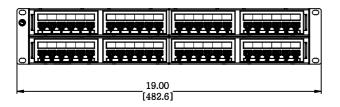

| MATERIAL ID | DESCRIPTION                                                                 |  |  |  |
|-------------|-----------------------------------------------------------------------------|--|--|--|
| 760237031   | UNIPRISE RECESSED ANGLED DISTRIBUTION MODULE PANEL, CAT 6, UTP, 2U, 48 PORT |  |  |  |

## NOTES:

- 1. SEE COMMSCOPE CATALOG FOR PART NUMBER SUFFIXES TO INDICATE COLOR/PKG.
- 2. SEE COMMSCOPE CATALOG FOR COMPLETE LIST OF PARTS RELATED TO THE USE OF THIS PRODUCT.
- 3. DIMENSIONS ARE IN INCHES[MM].
- 4. PART INCLUDES:
- (2) RECESSED ANGLED FRAME 1U
- (8) ASSEMBLY, UNIVERSAL MODULE BLACK
- (2) RETENER B,360 REAR CABLE MANANGMENT
- (2) STRAP(PACK OF 4)