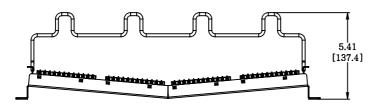

## NOTES:

- 1. SEE COMMSCOPE CATALOG FOR PART NUMBER SUFFIXES TO INDICATE COLOR/PKG.
- 2. SEE COMMSCOPE CATALOG FOR COMPLETE LIST OF PARTS RELATED TO THE USE OF THIS PRODUCT.
- 3. DIMENSIONS ARE IN INCHES[MM].
- 4. PART INCLUDES:
- (2) RECESSED ANGLED FRAME 1U
- (8) ASSEMBLY, UNIVERSAL MODULE BLACK
- (2) RETENER B,360 REAR CABLE MANANGMENT
- (2) STRAP(PACK OF 4)