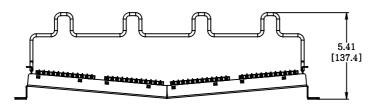

## NOTES:

- SEE COMMSCOPE CATALOG FOR PART NUMBER SUFFIXES TO INDICATE COLOR/PKG.
- 2. SEE COMMSCOPE CATALOG FOR COMPLETE LIST OF PARTS RELATED TO THE USE OF THIS PRODUCT.
- 3. DIMENSIONS ARE IN INCHES[MM].
- 4. PART INCLUDES:
- (2) RECESSED ANGLED FRAME 1U
- (8) ASSEMBLY, UNIVERSAL MODULE BLACK
- (2) RETENER B,360 REAR CABLE MANANGMENT
- (2) STRAP(PACK OF 4)