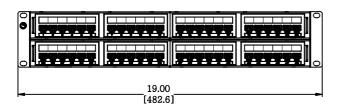

## NOTES:

- SEE COMMSCOPE CATALOG FOR PART NUMBER SUFFIXES TO INDICATE COLOR/PKG.
- 2. SEE COMMSCOPE CATALOG FOR COMPLETE LIST OF PARTS RELATED TO THE USE OF THIS PRODUCT.
- 3. DIMENSIONS ARE IN INCHES[MM].
- 4. PART INCLUDES:
- (2) RECESSED ANGLED FRAME 1U
- (8) ASSEMBLY, UNIVERSAL MODULE BLACK
- (2) RETENER B,360 REAR CABLE MANANGMENT
- (2) STRAP(PACK OF 4)