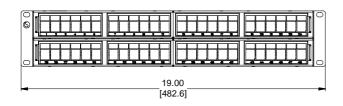

| MATERIAL ID | DESCRIPTION                                                                           |
|-------------|---------------------------------------------------------------------------------------|
| 760237045   | COMMSCOPE RECESSED ANGLED DISCRETE<br>DISTRIBUTION MODULE PANEL, SL, UTP, 2U, 48 PORT |

## NOTES:

- 1. SEE COMMSCOPE CATALOG FOR PART NUMBER SUFFIXES TO INDICATE COLOR/PKG.
- 2. SEE COMMSCOPE CATALOG FOR COMPLETE LIST OF PARTS RELATED TO THE USE OF THIS PRODUCT.
- 3. DIMENSIONS ARE IN INCHES[MM].
- 4. PART INCLUDES:
- (1) SL RECESSED ANGLED FRAME 2U
- (8) SL BEZEL
- (2) RETAINER B, 360 REAR CABLE MANAGEMENT
- (2) STRAP(PACK OF 4)