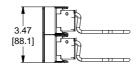

## NOTES:

- 1. SEE COMMSCOPE CATALOG FOR PART NUMBER SUFFIXES TO INDICATE COLOR/PKG.
- 2. SEE COMMSCOPE CATALOG FOR COMPLETE LIST OF PARTS RELATED TO THE USE OF THIS PRODUCT.
- 3. DIMENSIONS ARE IN INCHES[MM].
- 4. PART INCLUDES:
- (1) SL RECESSED ANGLED FRAME 2U
- (8) SL BEZEL
- (2) RETAINER B, 360 REAR CABLE MANAGEMENT
- (2) STRAP(PACK OF 4)