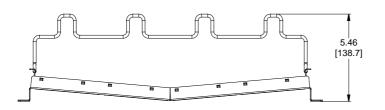

## NOTES:

- 1. SEE COMMSCOPE CATALOG FOR PART NUMBER SUFFIXES TO INDICATE COLOR/PKG.
- 2. SEE COMMSCOPE CATALOG FOR COMPLETE LIST OF PARTS RELATED TO THE USE OF THIS PRODUCT.
- 3. DIMENSIONS ARE IN INCHES[MM].
- 4. PART INCLUDES:
- (1) SL RECESSED ANGLED FRAME 2U
- (8) SL BEZEL
- (2) RETAINER B, 360 REAR CABLE MANAGEMENT
- (2) STRAP(PACK OF 4)