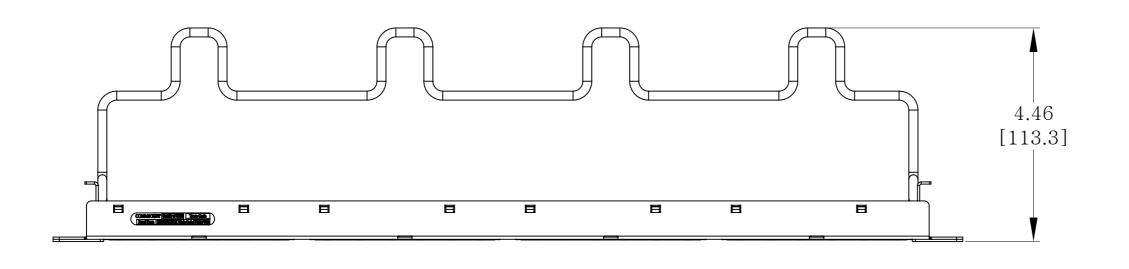

## NOTES:

- 1. SEE COMMSCOPE CATALOG FOR PART NUMBER SUFFIXES TO INDICATE COLOR/PKG.
- 2. SEE SYSTIMAX CATALOG FOR COMPLETE LIST OF PARTS RELATED TO THE USE OF THIS PRODUCT.
- 3. DIMENSIONS ARE IN INCHES[MM].
- 4. PART INCLUDES:
- (1) M2000 FRAME 2U
- (8) BEZEL
- (2) 360 REAR CABLE MANANGMENT
- (1) ACCESSORY PACKAGE
- (1) INSTRUCTION SHEET