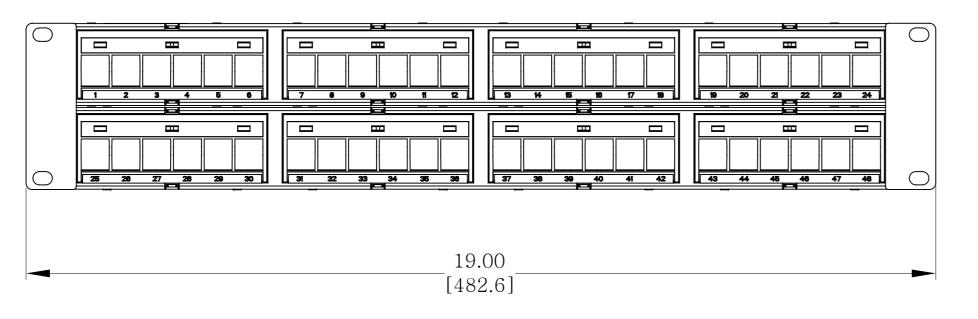

| MATERIAL ID | DESCRIPTION                  |
|-------------|------------------------------|
| 760241547   | ASSEMBLY, DDM, KJ, UTP PANEL |

## NOTES:

- 1. SEE COMMSCOPE CATALOG FOR PART NUMBER SUFFIXES TO INDICATE COLOR/PKG.
- 2. SEE SYSTIMAX CATALOG FOR COMPLETE LIST OF PARTS RELATED TO THE USE OF THIS PRODUCT.
- 3. DIMENSIONS ARE IN INCHES[MM].
- 4. PART INCLUDES:
- (1) M2000 FRAME 2U
- (8) BEZEL
- (2) 360 REAR CABLE MANANGMENT
- (1) ACCESSORY PACKAGE
- (1) INSTRUCTION SHEET

CPP-UDDM-KJ-2U-48

COMMSCOPE, INC OF NORTH CAROLINA

1 21-AUG-18 INITIAL ISSUE PL DRAWN BY CY

REV DATE ECR DESCRIPTION APPROVED BY DATE 21-AUG-2018 DWG NO 760241547