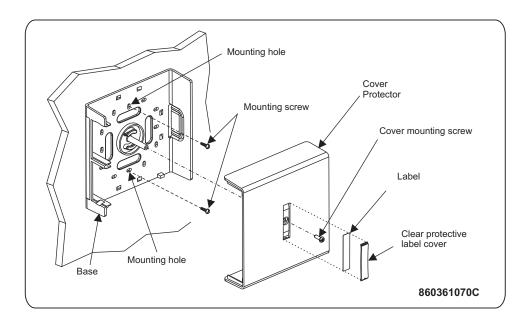

## M208SMB Multimedia Box Installation

For a copy of the complete installation instructions for this product, please visit the website below.

http://www.commscope.com/

Issue 3, July 2009