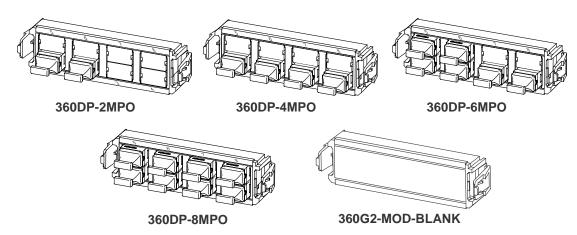

#### General

The **SYSTIMAX** 360<sup>™</sup> modular distribution panels (DPs) feature MPO aligned-key adapters and are designed for easy interchangeability with **InstaPATCH** 360 modules and 360 G2 cartridges. The panels are installed in a MOD panel or MOD shelf where array connectivity to equipment is required. The panels are available in a 2MPO, 4MPO, 6MPO, and 8MPO adapter capacity or as a blank filler panel.

Ordering information is listed below:

| Material ID | Product Number      | Description                          |
|-------------|---------------------|--------------------------------------|
| 760107490   | 360DP-2MPO          | Distribution panel, 2 MPO capacity   |
| 760107508   | 360DP-4MPO          | Distribution panel, 4 MPO capacity   |
| 760107516   | 360DP-6MPO          | Distribution panel, 6 MPO capacity   |
| 760107524   | 360DP-8MPO          | Distribution panel, 8 MPO capacity   |
| 760109462   | 360G2-MOD-BLANK-4PK | 360G2 blank modular panel (4 panels) |