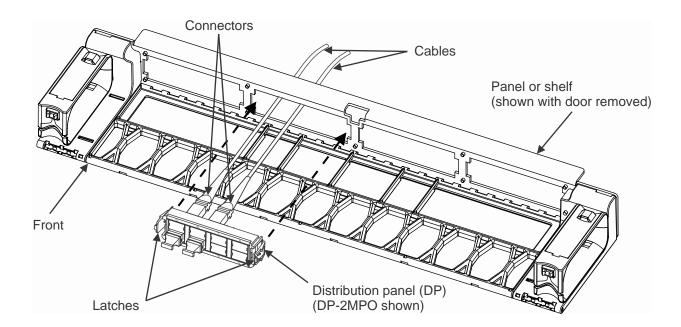

# **Install Modular Distribution Panel(s)**

**Note:** All MPO to MPO connections **must** include a pinned male ferrule connector and an unpinned female ferrule connector. Any attempt to connect male-to-male or female-to-female will result in damage to the connectors.

- 1. Feed cable(s) with connector(s) through opening in panel or shelf.
- 2. Insert connector into rear of distribution panel (DP), taking care to orient the connector with the corresponding alignment key feature in the adapter.
- 3. Insert DP into opening in panel or shelf until latches are engaged and DP is secure.
- 4. If desired, loosely secure cable to rear of panel or shelf.