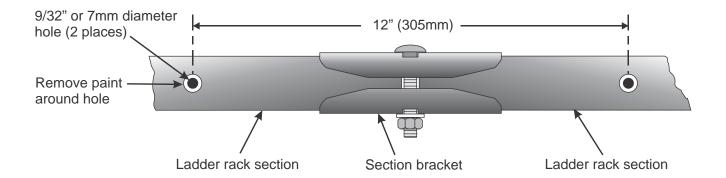

# **Prepare Ladder Rack Sections and Install Ground Kit**

- 1. Drill two 9/32 inch or 7mm diameter holes 12 inches (305mm) apart through one side rail of two adjoining ladder rack sections.
- 2. Remove paint over an area of approximately 0.5 inch (13mm) around holes on both sections of ladder rack, as shown.