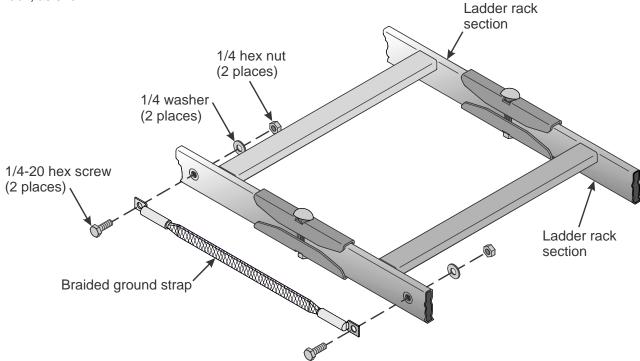

## **Parts List**

Verify parts against the parts list below:

| Quantity | Description          |
|----------|----------------------|
| 1        | Braided ground strap |
| 2        | 1/4-20 hex screws    |
| 2        | 1/4" flat washers    |
| 2        | 1/4" hex nuts        |

- 3. Using the provided hardware, attach the braided ground strap to two joined sections of ladder rack. Be sure to span two rack sections.
- 4. Use a wrench and driver to secure the braided ground strap to the ladder rack.