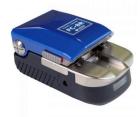

### Fiber Optic Automatic Blade Rotation Cleaver

- Smart Cleave Counter
- 1 to 12-Fiber Ribbon Cleaver
- Automatic Blade Rotation
- Compatible with All Sumitomo Electric Fusion Splicers
- Precision Blade Performs 60,000 Cleaves
- 125 µm cladding diameter
- 90° ± 0.5° cleave angle (Typ.)
- Single fiber adapter (AP-FC7) for 250µm to 900µm coating diameters