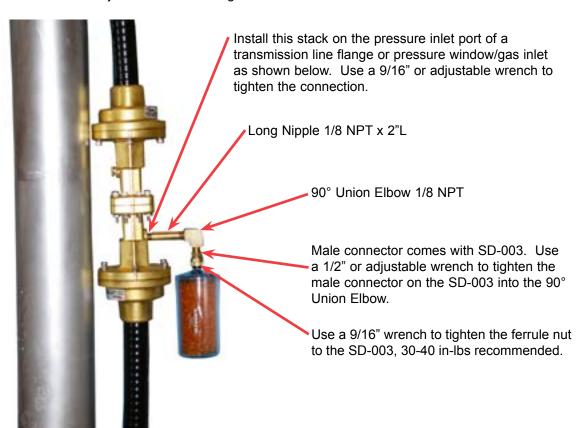

The SD-003-KIT1 consists of two brass fittings: a 1/8 NPT x 2" Nipple and a 90° Union Elbow 1/8 NPT.

Apply PFTE tape to the male threads (if not pre-applied) and assemble in a stack: Long Nipple - 90° Union Elbow as shown below. Use a 9/16" or adjustable wrench to tighten the stack.

## **CAUTION:**

In outdoor application, make sure that the SD-003 (where the blue DOT is supplied) faces down or to the side and NOT upwards. See SD-003 bulletin for more details.