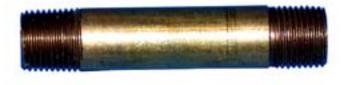

The SD-003-KIT1 consists of two brass fittings: a 1/8 NPT x 2" Nipple and a 90° Union Elbow 1/8 NPT.

Apply PFTE tape to the male threads (if not pre-applied) and assemble in a stack: Long Nipple - 90° Union Elbow as shown below. Use a 9/16" or adjustable wrench to tighten the stack.