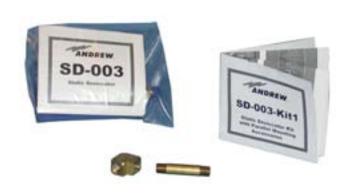

## **Description:**

The SD-003-KIT1 is an Andrew SD-003 Static Desiccator package with an installation accessory kit that allows the unit to mount parallel to a transmission line flange.

General application instructions are covered in a separate sheet packed with Static Desiccator. The instructions that follow apply to use of the KIT1.

## Items in the kit:

90° Union Elbow 1/8 NPT

Long Nipple 1/8 NPT x 2"L