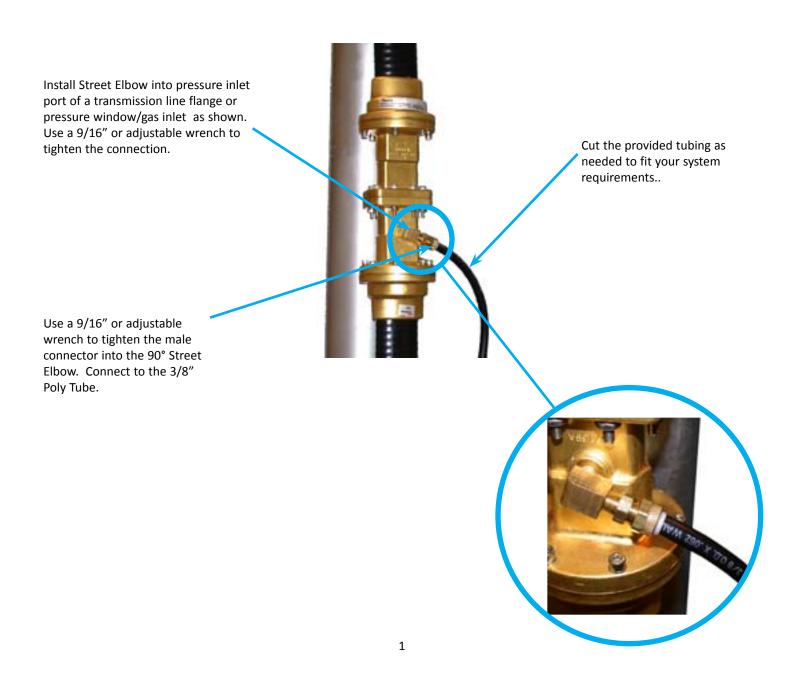

## **Transmission Line**

Installation accessory kit that allows the unit to mount parallel to a transmission line flange.

Apply PFTE tape to the male threads (if not pre-applied) and assemble in a stack: Street Elbow and Male Connector as shown below. Use a 9/16" or adjustable wrench to tighten the stack.