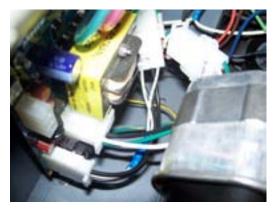

**Figure 6 - Final Connection** 

- 7. Place the included label near the existing product label on the outside of the unit to ensure that anyone who inspects or services the unit will know that it has been modified.
- 8. Button up the unit and return to service.