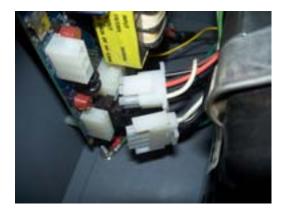

## Figure 3 - Solenoid Valve With Rc Filter Wire Harness

4. Unplug the two power connectors on the control board shown in Figure 4.

Figure 4 - Power Connectors

Attach the 220/240 Vac jumper harness as shown in Figure 5. The connectors will only connect one way.

**Figure 6 - Final Connection** 

- 7. Place the included label near the existing product label on the outside of the unit to ensure that anyone who inspects or services the unit will know that it has been modified.
- 8. Button up the unit and return to service.