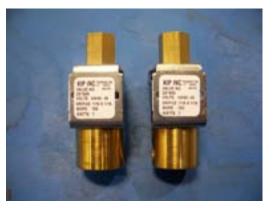

## 220/240 Vac Power Upgrade Instruction

- 1. Ensure that your unit is unplugged and then remove the top cover.
- 2. In your kit you should have received the jumper harness (Figure 1) and the 220/240 Vac solenoid valve (Figure 2, Left).

Figure 1 - Jumper Harness

Figure 2 - Solenoid Valves; 220/240 Vac On Left, 120 Vac On Right

3. Remove the existing solenoid valve by removing the screws on the rear of the chassis. Install the 220/240 Vac solenoid in place of the existing solenoid valve. If the RC filter (blue rectangular piece in Figure 3) becomes damaged, insert the included RC filter jumper in between the existing wiring and the solenoid valve electrical (DIN) connector.