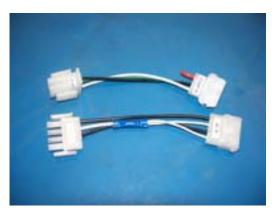

## 220/240 Vac Power Upgrade Instruction

- 1. Ensure that your unit is unplugged and then remove the top cover.
- 2. In your kit you should have received the jumper harness (Figure 1) and the 220/240 Vac solenoid valve (Figure 2, Left).

Figure 1 - Jumper Harness

Figure 2 - Solenoid Valves; 220/240 Vac On Left, 120 Vac On Right

3. Remove the existing solenoid valve by removing the screws on the rear of the chassis. Install the 220/240 Vac solenoid in place of the existing solenoid valve. If the RC filter (blue rectangular piece in Figure 3) becomes damaged, insert the included RC filter jumper in between the existing wiring and the solenoid valve electrical (DIN) connector.

Figure 5 - Jumper Harness Connection

5.

6. Plug the other end of the 220/240 Vac jumper harness into the control board as shown in Figure 6. The connectors will only connect one way, so if they go together it is the correct connection.