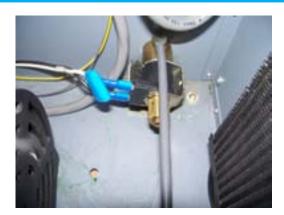

Figure 1 - Jumper Harness

Figure 2 - Solenoid Valves; 220/240 Vac On Left, 120 Vac On Right

3. Remove the existing solenoid valve by removing the screws on the rear of the chassis. Install the 220/240 Vac solenoid in place of the existing solenoid valve. If the RC filter (blue rectangular piece in Figure 3) becomes damaged, insert the included RC filter jumper in between the existing wiring and the solenoid valve electrical (DIN) connector.

## Figure 3 - Solenoid Valve With Rc Filter Wire Harness

4. Unplug the two power connectors on the control board shown in Figure 4.

Figure 4 - Power Connectors

Attach the 220/240 Vac jumper harness as shown in Figure 5. The connectors will only connect one way.