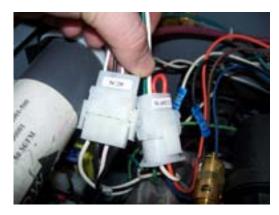

## Figure 3 - Solenoid Valve With Rc Filter Wire Harness

4. Unplug the two power connectors on the control board shown in Figure 4.

Figure 4 - Power Connectors

Attach the 220/240 Vac jumper harness as shown in Figure 5. The connectors will only connect one way.

Figure 5 - Jumper Harness Connection

5.

6. Plug the other end of the 220/240 Vac jumper harness into the control board as shown in Figure 6. The connectors will only connect one way, so if they go together it is the correct connection.