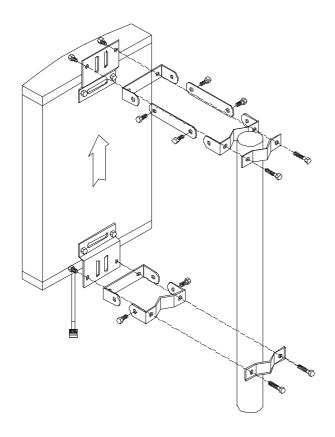

## **Installation**

The antenna can be mounted on mounting hardware with a diameter of  $\Phi$ 25~60mm with supplied clamps.