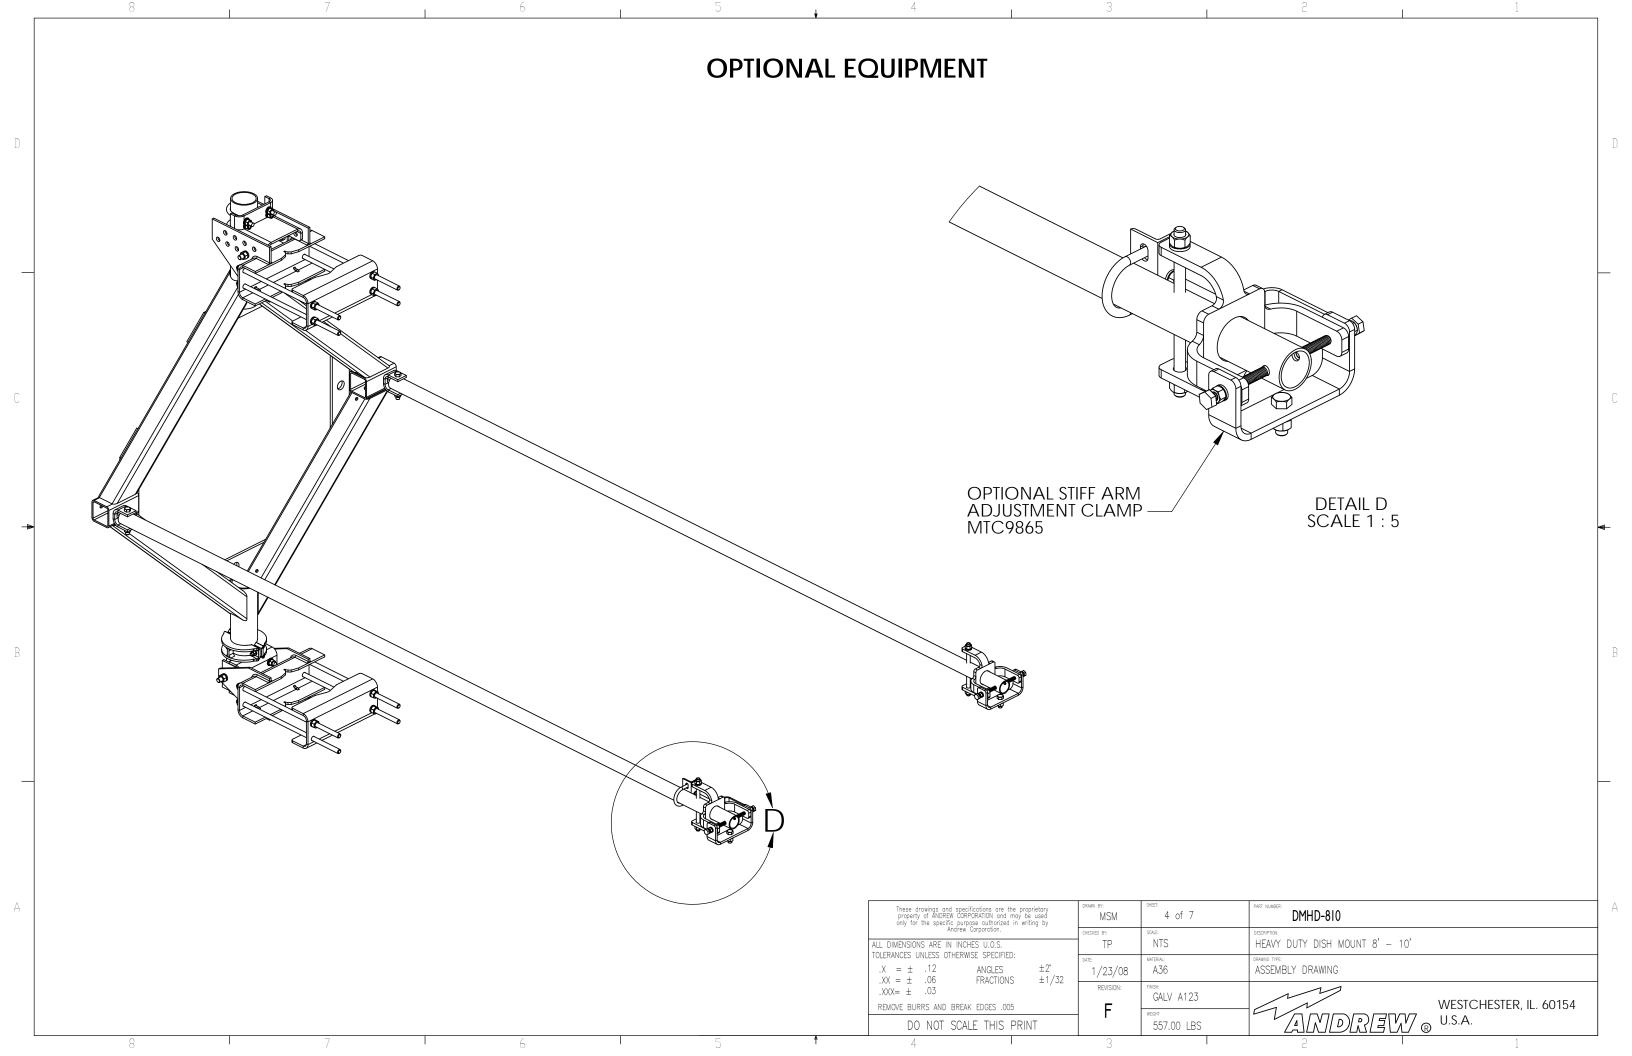

|          | 8                          | 7                                                                 | 6 I                        | 5           | 4                                                                                                                                                                   | 3                     |                | 2                                                                          | 1          |                        |    |
|----------|----------------------------|-------------------------------------------------------------------|----------------------------|-------------|---------------------------------------------------------------------------------------------------------------------------------------------------------------------|-----------------------|----------------|----------------------------------------------------------------------------|------------|------------------------|----|
|          | EM PART NO.                | DESCRIPTION                                                       | QTY. WEIGHT                | •           |                                                                                                                                                                     |                       |                | REVISIONS                                                                  |            |                        | ]  |
|          | 1 DMHD810.01               |                                                                   | 1 247.31 LBS               |             |                                                                                                                                                                     | REV.                  | ZONE           | DESCRIPTION INITIAL RELEASE                                                | BY<br>MSM  | DATE<br>01/23/08       | -  |
| <u> </u> | 2 DMHD46H                  | HARDWARE KIT 9ITEMS 3-17)                                         | 1 17 47 LDC                |             |                                                                                                                                                                     | В                     |                | INCREASE ITEMS 5 & 6                                                       | MSM        | 03/27/08               |    |
|          | 3 DMHD46.02<br>4 DMHD46.03 | TOP PIPE MOUNT BOTTOM PIPE MOUNT                                  | 1 17.47 LBS<br>1 11.88 LBS |             |                                                                                                                                                                     | С                     |                | UPDATE HARDWARE KIT, ADD SHEET 2                                           | MSM        | 08/25/08               | _  |
|          | 5 DMHD46.04                | BOTTOM SADDLE                                                     | 1 32.92 LBS                |             |                                                                                                                                                                     | D<br>E                |                | ADD PIPE COLLAR AND TABLE ON SHEET 2  Add Stiff Arm Adj and new Half Clamp | MSM<br>MSM | 10/01/08<br>10/27/2008 | -  |
| _        | 6 DMHD46.05                | TOP SADDLE                                                        | 1 40.34 LBS                |             |                                                                                                                                                                     | F                     |                | UPDATE ITEMS 3,4, & 7, CHG ITEM #19                                        | MSM        | 01/21/09               | 1_ |
|          | 7 DMHD46.21                | CLAMP PLATE                                                       | 2 21.99 LBS                |             |                                                                                                                                                                     |                       | ·              |                                                                            |            |                        |    |
|          | 8 DMHD46.22                | STIFF ARM MOUNT                                                   | 4 1.67 LBS                 |             |                                                                                                                                                                     |                       |                |                                                                            |            |                        |    |
|          | 9 DMHD46.26                | Half Clamp 4-1/2" Pipe                                            | 2 3.40 LBS                 |             |                                                                                                                                                                     |                       |                |                                                                            |            |                        |    |
|          | 10 GN-06                   | 3/4" GALV HEX NUT                                                 | 17 0.04 LBS                |             |                                                                                                                                                                     |                       |                |                                                                            |            |                        |    |
|          | 11 GWL-06<br>12 GUB-5456   | 3/4" GALV LOCK WASHER                                             | 17 0.01 LBS<br>4 1.54 LBS  |             |                                                                                                                                                                     |                       |                |                                                                            |            |                        |    |
|          | 13 GB-06225                | 5/8" X 4-5/8" X 6-1/2" GALV U-BOLT<br>3/4" X 2-1/4" GALV BOLT KIT | 4 0.66 LBS                 |             |                                                                                                                                                                     |                       |                |                                                                            |            |                        |    |
|          | 14 GB-04205                | 1/2" X 2" GALV BOLT KIT                                           | 2 0.66 LBS                 |             | $\sim$ $(3)(12)$                                                                                                                                                    |                       |                | FIELD DRILL                                                                |            |                        | _  |
|          | 15 GB05165                 | 5/8" X 1-3/4" GALV BOLT KIT                                       | 4 0.66 LBS                 |             |                                                                                                                                                                     |                       |                | 5/8" BOLT A                                                                |            |                        |    |
|          | 16 GB-05445                | 5/8" X 4-1/2" GALV BOLT KIT                                       | 4 0.66 LBS                 |             |                                                                                                                                                                     |                       |                | SETTING STIF<br>LOCATION                                                   | F ARIVI    |                        |    |
|          | 17 MT-537-150              | 2-3/8" OD X 12'-6" PIPE                                           | 2 43.56 LBS                |             |                                                                                                                                                                     |                       |                | LOCATION                                                                   |            |                        |    |
|          | 19 MT-384-24               | 3/4" X 24" GALV THREADED ROD                                      | 8 3.01 LBS                 | 6           |                                                                                                                                                                     |                       |                |                                                                            |            |                        |    |
|          |                            |                                                                   |                            |             |                                                                                                                                                                     |                       |                |                                                                            |            |                        |    |
| С        |                            |                                                                   |                            |             |                                                                                                                                                                     | 19 ( 10 ( 11 )        |                |                                                                            |            |                        | С  |
|          |                            |                                                                   |                            |             |                                                                                                                                                                     |                       | ·              |                                                                            |            |                        |    |
|          |                            |                                                                   |                            |             | \                                                                                                                                                                   |                       |                |                                                                            |            |                        |    |
|          |                            |                                                                   |                            |             |                                                                                                                                                                     |                       |                |                                                                            |            |                        |    |
|          |                            |                                                                   |                            |             |                                                                                                                                                                     |                       |                |                                                                            |            |                        |    |
|          |                            |                                                                   |                            |             |                                                                                                                                                                     |                       | 17)            |                                                                            | _          |                        |    |
|          |                            |                                                                   |                            |             |                                                                                                                                                                     |                       |                |                                                                            |            |                        |    |
| -        |                            |                                                                   |                            |             |                                                                                                                                                                     | 8 (16)                |                |                                                                            |            |                        | ◀- |
|          |                            |                                                                   |                            |             |                                                                                                                                                                     | 0 10                  | ///            |                                                                            |            |                        |    |
|          |                            |                                                                   |                            | 49.60 1259  |                                                                                                                                                                     |                       |                |                                                                            |            |                        |    |
|          |                            |                                                                   |                            | 49.00 [1239 | .0]                                                                                                                                                                 |                       |                |                                                                            |            |                        |    |
|          |                            |                                                                   |                            |             |                                                                                                                                                                     |                       |                |                                                                            |            |                        |    |
|          |                            |                                                                   | (1)                        |             |                                                                                                                                                                     |                       | RILL FOR       |                                                                            |            |                        |    |
| В        |                            |                                                                   |                            |             |                                                                                                                                                                     | 5/8" BC               | DLT.           |                                                                            |            |                        | В  |
|          |                            |                                                                   |                            |             |                                                                                                                                                                     |                       |                |                                                                            |            |                        |    |
|          |                            |                                                                   |                            |             | ////                                                                                                                                                                | (15)                  |                |                                                                            |            |                        |    |
|          |                            |                                                                   |                            |             |                                                                                                                                                                     |                       |                |                                                                            |            |                        |    |
|          |                            |                                                                   | (14)                       | 9           | $\overline{}$                                                                                                                                                       |                       |                |                                                                            |            |                        |    |
|          |                            |                                                                   |                            |             |                                                                                                                                                                     | )                     |                |                                                                            |            |                        |    |
|          |                            |                                                                   |                            |             |                                                                                                                                                                     |                       |                |                                                                            |            |                        |    |
|          |                            |                                                                   |                            |             |                                                                                                                                                                     |                       |                |                                                                            |            |                        |    |
|          |                            |                                                                   |                            |             | 10 11                                                                                                                                                               | (19)                  |                |                                                                            |            |                        |    |
|          |                            |                                                                   | (12)                       | 13 (4)      |                                                                                                                                                                     | \ 19                  |                |                                                                            |            |                        |    |
|          |                            |                                                                   |                            |             | <u>\</u> (5)                                                                                                                                                        |                       |                |                                                                            |            |                        |    |
|          |                            |                                                                   |                            |             |                                                                                                                                                                     |                       |                |                                                                            |            |                        |    |
| Δ        |                            |                                                                   |                            |             | Those drawings and assetts to the                                                                                                                                   | DRAWN BY:             | SHEET:         | PART NUMBER:                                                               |            |                        | A  |
| 11       | NOTES:                     |                                                                   |                            |             | These drawings and specifications are the pro<br>property of ANDREW CORPORATION and may to<br>only for the specific purpose authorized in wr<br>Andrew Corporation. | be used MSM riting by | 1 of 7         | DMHD-810                                                                   |            |                        |    |
|          | 1. ALI                     | L METRIC DIMENSIONS ARE                                           | IN BRACKETS.               |             | ALL DIMENSIONS ARE IN INCHES U.O.S.                                                                                                                                 | CHECKED BY:           | SCALE:<br>NTS  | DESCRIPTION: HEAVY DUTY DISH MOUNT 8' - 10'                                |            |                        |    |
|          |                            | AMP PART IDENTIFICATION 1                                         |                            |             | TOLERANCES UNLESS OTHERWISE SPECIFIED: $X = \pm .12$ ANGLES                                                                                                         | ±2° 1/23/0:           | MATERIAL:  A36 | DRAWING TYPE:<br>ASSEMBLY DRAWING                                          |            |                        | 1  |
|          |                            | TIONAL EQUIPMENT SHOWN                                            |                            |             | $.XX = \pm .06$ $.XXX = \pm .03$ $.XXX = \pm .03$ ANOLLS FRACTIONS                                                                                                  |                       | FINISH:        |                                                                            |            |                        | +  |
|          |                            | 7 TO 5% ADDITIONAL HARDV                                          |                            |             | REMOVE BURRS AND BREAK EDGES .005                                                                                                                                   | F                     | GALV A123      | WE                                                                         | STCHESTER, | IL. 60154              |    |
|          |                            |                                                                   |                            |             | DO NOT SCALE THIS PRI                                                                                                                                               |                       | 557.00 LBS     | ANDREW ® U.S                                                               | .A.        |                        |    |
|          | 8                          | 7                                                                 | 6                          | 5           | 4                                                                                                                                                                   | 3                     | 1              | 2 2                                                                        | 1          |                        |    |