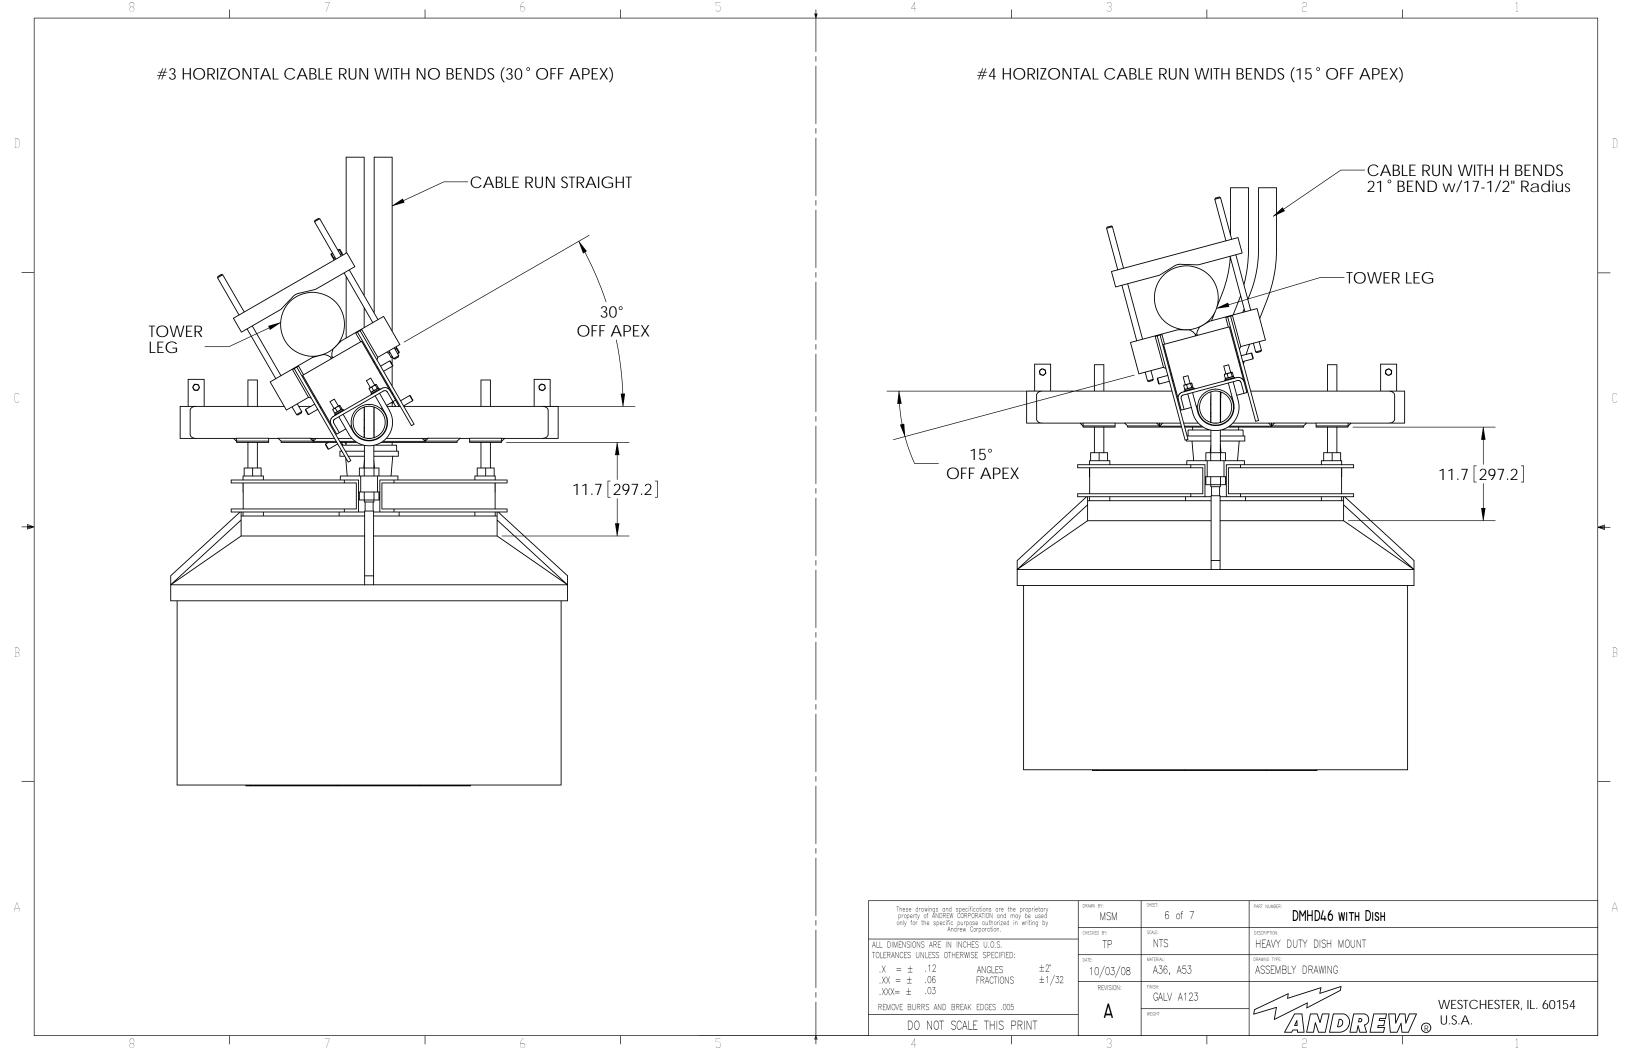

|          | 8                          | 7                                                                 | 6 I                        | 5           | 4                                                                                                                                                                   | 3                     |                | 2                                                                          | 1          |                        |    |
|----------|----------------------------|-------------------------------------------------------------------|----------------------------|-------------|---------------------------------------------------------------------------------------------------------------------------------------------------------------------|-----------------------|----------------|----------------------------------------------------------------------------|------------|------------------------|----|
|          | EM PART NO.                | DESCRIPTION                                                       | QTY. WEIGHT                | •           |                                                                                                                                                                     |                       |                | REVISIONS                                                                  |            |                        | ]  |
|          | 1 DMHD810.01               |                                                                   | 1 247.31 LBS               |             |                                                                                                                                                                     | REV.                  | ZONE           | DESCRIPTION INITIAL RELEASE                                                | BY<br>MSM  | DATE<br>01/23/08       | -  |
| <u> </u> | 2 DMHD46H                  | HARDWARE KIT 9ITEMS 3-17)                                         | 1 17 47 LDC                |             |                                                                                                                                                                     | В                     |                | INCREASE ITEMS 5 & 6                                                       | MSM        | 03/27/08               |    |
|          | 3 DMHD46.02<br>4 DMHD46.03 | TOP PIPE MOUNT BOTTOM PIPE MOUNT                                  | 1 17.47 LBS<br>1 11.88 LBS |             |                                                                                                                                                                     | С                     |                | UPDATE HARDWARE KIT, ADD SHEET 2                                           | MSM        | 08/25/08               | _  |
|          | 5 DMHD46.04                | BOTTOM SADDLE                                                     | 1 32.92 LBS                |             |                                                                                                                                                                     | D<br>E                |                | ADD PIPE COLLAR AND TABLE ON SHEET 2  Add Stiff Arm Adj and new Half Clamp | MSM<br>MSM | 10/01/08<br>10/27/2008 | -  |
| _        | 6 DMHD46.05                | TOP SADDLE                                                        | 1 40.34 LBS                |             |                                                                                                                                                                     | F                     |                | UPDATE ITEMS 3,4, & 7, CHG ITEM #19                                        | MSM        | 01/21/09               | 1_ |
|          | 7 DMHD46.21                | CLAMP PLATE                                                       | 2 21.99 LBS                |             |                                                                                                                                                                     |                       | ·              |                                                                            |            |                        |    |
|          | 8 DMHD46.22                | STIFF ARM MOUNT                                                   | 4 1.67 LBS                 |             |                                                                                                                                                                     |                       |                |                                                                            |            |                        |    |
|          | 9 DMHD46.26                | Half Clamp 4-1/2" Pipe                                            | 2 3.40 LBS                 |             |                                                                                                                                                                     |                       |                |                                                                            |            |                        |    |
|          | 10 GN-06                   | 3/4" GALV HEX NUT                                                 | 17 0.04 LBS                |             |                                                                                                                                                                     |                       |                |                                                                            |            |                        |    |
|          | 11 GWL-06<br>12 GUB-5456   | 3/4" GALV LOCK WASHER                                             | 17 0.01 LBS<br>4 1.54 LBS  |             |                                                                                                                                                                     |                       |                |                                                                            |            |                        |    |
|          | 13 GB-06225                | 5/8" X 4-5/8" X 6-1/2" GALV U-BOLT<br>3/4" X 2-1/4" GALV BOLT KIT | 4 0.66 LBS                 |             |                                                                                                                                                                     |                       |                |                                                                            |            |                        |    |
|          | 14 GB-04205                | 1/2" X 2" GALV BOLT KIT                                           | 2 0.66 LBS                 |             | $\sim$ $(3)(12)$                                                                                                                                                    |                       |                | FIELD DRILL                                                                |            |                        | _  |
|          | 15 GB05165                 | 5/8" X 1-3/4" GALV BOLT KIT                                       | 4 0.66 LBS                 |             |                                                                                                                                                                     |                       |                | 5/8" BOLT A                                                                |            |                        |    |
|          | 16 GB-05445                | 5/8" X 4-1/2" GALV BOLT KIT                                       | 4 0.66 LBS                 |             |                                                                                                                                                                     |                       |                | SETTING STIF<br>LOCATION                                                   | F ARIVI    |                        |    |
|          | 17 MT-537-150              | 2-3/8" OD X 12'-6" PIPE                                           | 2 43.56 LBS                |             |                                                                                                                                                                     |                       |                | LOCATION                                                                   |            |                        |    |
|          | 19 MT-384-24               | 3/4" X 24" GALV THREADED ROD                                      | 8 3.01 LBS                 | 6           |                                                                                                                                                                     |                       |                |                                                                            |            |                        |    |
|          |                            |                                                                   |                            |             |                                                                                                                                                                     |                       |                |                                                                            |            |                        |    |
| С        |                            |                                                                   |                            |             |                                                                                                                                                                     | 19 ( 10 ( 11 )        |                |                                                                            |            |                        | С  |
|          |                            |                                                                   |                            |             |                                                                                                                                                                     |                       | ·              |                                                                            |            |                        |    |
|          |                            |                                                                   |                            |             | \                                                                                                                                                                   |                       |                |                                                                            |            |                        |    |
|          |                            |                                                                   |                            |             |                                                                                                                                                                     |                       |                |                                                                            |            |                        |    |
|          |                            |                                                                   |                            |             |                                                                                                                                                                     |                       |                |                                                                            |            |                        |    |
|          |                            |                                                                   |                            |             |                                                                                                                                                                     |                       | 17)            |                                                                            | _          |                        |    |
|          |                            |                                                                   |                            |             |                                                                                                                                                                     |                       |                |                                                                            |            |                        |    |
| -        |                            |                                                                   |                            |             |                                                                                                                                                                     | 8 (16)                |                |                                                                            |            |                        | ◀- |
|          |                            |                                                                   |                            |             |                                                                                                                                                                     | 0 10                  | ///            |                                                                            |            |                        |    |
|          |                            |                                                                   |                            | 49.60 1259  |                                                                                                                                                                     |                       |                |                                                                            |            |                        |    |
|          |                            |                                                                   |                            | 49.00 [1239 | .0]                                                                                                                                                                 |                       |                |                                                                            |            |                        |    |
|          |                            |                                                                   |                            |             |                                                                                                                                                                     |                       |                |                                                                            |            |                        |    |
|          |                            |                                                                   | (1)                        |             |                                                                                                                                                                     |                       | RILL FOR       |                                                                            |            |                        |    |
| В        |                            |                                                                   |                            |             |                                                                                                                                                                     | 5/8" BC               | DLT.           |                                                                            |            |                        | В  |
|          |                            |                                                                   |                            |             |                                                                                                                                                                     |                       |                |                                                                            |            |                        |    |
|          |                            |                                                                   |                            |             | ////                                                                                                                                                                | (15)                  |                |                                                                            |            |                        |    |
|          |                            |                                                                   |                            |             |                                                                                                                                                                     |                       |                |                                                                            |            |                        |    |
|          |                            |                                                                   | (14)                       | 9           | $\overline{}$                                                                                                                                                       |                       |                |                                                                            |            |                        |    |
|          |                            |                                                                   |                            |             |                                                                                                                                                                     | )                     |                |                                                                            |            |                        |    |
|          |                            |                                                                   |                            |             |                                                                                                                                                                     |                       |                |                                                                            |            |                        |    |
|          |                            |                                                                   |                            |             |                                                                                                                                                                     |                       |                |                                                                            |            |                        |    |
|          |                            |                                                                   |                            |             | 10 11                                                                                                                                                               | (19)                  |                |                                                                            |            |                        |    |
|          |                            |                                                                   | (12)                       | 13 (4)      |                                                                                                                                                                     | \ 19                  |                |                                                                            |            |                        |    |
|          |                            |                                                                   |                            |             | <u>\</u> (5)                                                                                                                                                        |                       |                |                                                                            |            |                        |    |
|          |                            |                                                                   |                            |             |                                                                                                                                                                     |                       |                |                                                                            |            |                        |    |
| Δ        |                            |                                                                   |                            |             | Those drawings and assetts to the                                                                                                                                   | DRAWN BY:             | SHEET:         | PART NUMBER:                                                               |            |                        | A  |
| 11       | NOTES:                     |                                                                   |                            |             | These drawings and specifications are the pro<br>property of ANDREW CORPORATION and may to<br>only for the specific purpose authorized in wr<br>Andrew Corporation. | be used MSM riting by | 1 of 7         | DMHD-810                                                                   |            |                        |    |
|          | 1. ALI                     | L METRIC DIMENSIONS ARE                                           | IN BRACKETS.               |             | ALL DIMENSIONS ARE IN INCHES U.O.S.                                                                                                                                 | CHECKED BY:           | SCALE:<br>NTS  | DESCRIPTION: HEAVY DUTY DISH MOUNT 8' - 10'                                |            |                        |    |
|          |                            | AMP PART IDENTIFICATION 1                                         |                            |             | TOLERANCES UNLESS OTHERWISE SPECIFIED: $X = \pm .12$ ANGLES                                                                                                         | ±2° 1/23/0:           | MATERIAL:  A36 | DRAWING TYPE:<br>ASSEMBLY DRAWING                                          |            |                        | 1  |
|          |                            | TIONAL EQUIPMENT SHOWN                                            |                            |             | $.XX = \pm .06$ $.XXX = \pm .03$ $.XXX = \pm .03$ ANOLLS FRACTIONS                                                                                                  |                       | FINISH:        |                                                                            |            |                        | +  |
|          |                            | 7 TO 5% ADDITIONAL HARDV                                          |                            |             | REMOVE BURRS AND BREAK EDGES .005                                                                                                                                   | F                     | GALV A123      | WE                                                                         | STCHESTER, | IL. 60154              |    |
|          |                            |                                                                   |                            |             | DO NOT SCALE THIS PRI                                                                                                                                               |                       | 557.00 LBS     | ANDREW ® U.S                                                               | .A.        |                        |    |
|          | 8                          | 7                                                                 | 6                          | 5           | 4                                                                                                                                                                   | 3                     | 1              | 2 2                                                                        | 1          |                        |    |