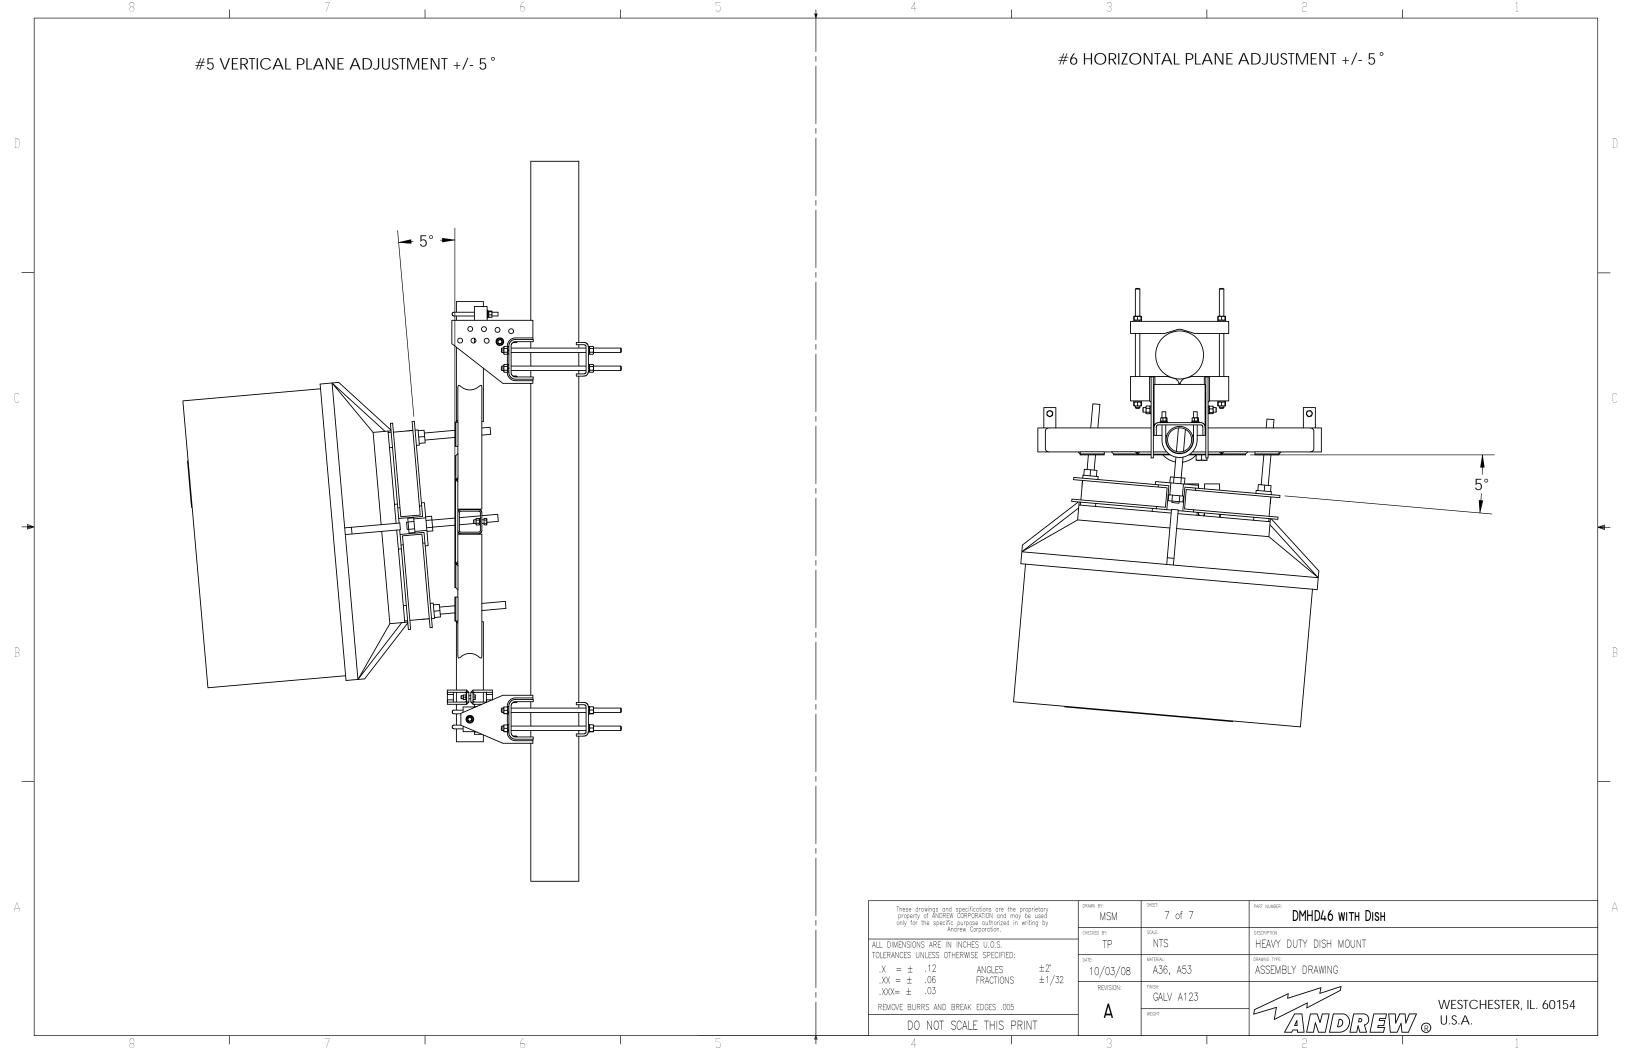

|          | 8                          | 7                                                                 | 6 I                        | 5           | 4                                                                                                                                                                   | 3                     |                | 2                                                                          | 1          |                        |    |
|----------|----------------------------|-------------------------------------------------------------------|----------------------------|-------------|---------------------------------------------------------------------------------------------------------------------------------------------------------------------|-----------------------|----------------|----------------------------------------------------------------------------|------------|------------------------|----|
|          | EM PART NO.                | DESCRIPTION                                                       | QTY. WEIGHT                | •           |                                                                                                                                                                     |                       |                | REVISIONS                                                                  |            |                        | ]  |
|          | 1 DMHD810.01               |                                                                   | 1 247.31 LBS               |             |                                                                                                                                                                     | REV.                  | ZONE           | DESCRIPTION INITIAL RELEASE                                                | BY<br>MSM  | DATE<br>01/23/08       | -  |
| <u> </u> | 2 DMHD46H                  | HARDWARE KIT 9ITEMS 3-17)                                         | 1 17 47 LDC                |             |                                                                                                                                                                     | В                     |                | INCREASE ITEMS 5 & 6                                                       | MSM        | 03/27/08               |    |
|          | 3 DMHD46.02<br>4 DMHD46.03 | TOP PIPE MOUNT BOTTOM PIPE MOUNT                                  | 1 17.47 LBS<br>1 11.88 LBS |             |                                                                                                                                                                     | С                     |                | UPDATE HARDWARE KIT, ADD SHEET 2                                           | MSM        | 08/25/08               | _  |
|          | 5 DMHD46.04                | BOTTOM SADDLE                                                     | 1 32.92 LBS                |             |                                                                                                                                                                     | D<br>E                |                | ADD PIPE COLLAR AND TABLE ON SHEET 2  Add Stiff Arm Adj and new Half Clamp | MSM<br>MSM | 10/01/08<br>10/27/2008 | -  |
| _        | 6 DMHD46.05                | TOP SADDLE                                                        | 1 40.34 LBS                |             |                                                                                                                                                                     | F                     |                | UPDATE ITEMS 3,4, & 7, CHG ITEM #19                                        | MSM        | 01/21/09               | 1_ |
|          | 7 DMHD46.21                | CLAMP PLATE                                                       | 2 21.99 LBS                |             |                                                                                                                                                                     |                       | ·              |                                                                            |            |                        |    |
|          | 8 DMHD46.22                | STIFF ARM MOUNT                                                   | 4 1.67 LBS                 |             |                                                                                                                                                                     |                       |                |                                                                            |            |                        |    |
|          | 9 DMHD46.26                | Half Clamp 4-1/2" Pipe                                            | 2 3.40 LBS                 |             |                                                                                                                                                                     |                       |                |                                                                            |            |                        |    |
|          | 10 GN-06                   | 3/4" GALV HEX NUT                                                 | 17 0.04 LBS                |             |                                                                                                                                                                     |                       |                |                                                                            |            |                        |    |
|          | 11 GWL-06<br>12 GUB-5456   | 3/4" GALV LOCK WASHER                                             | 17 0.01 LBS<br>4 1.54 LBS  |             |                                                                                                                                                                     |                       |                |                                                                            |            |                        |    |
|          | 13 GB-06225                | 5/8" X 4-5/8" X 6-1/2" GALV U-BOLT<br>3/4" X 2-1/4" GALV BOLT KIT | 4 0.66 LBS                 |             |                                                                                                                                                                     |                       |                |                                                                            |            |                        |    |
|          | 14 GB-04205                | 1/2" X 2" GALV BOLT KIT                                           | 2 0.66 LBS                 |             | $\sim$ $(3)(12)$                                                                                                                                                    |                       |                | FIELD DRILL                                                                |            |                        | _  |
|          | 15 GB05165                 | 5/8" X 1-3/4" GALV BOLT KIT                                       | 4 0.66 LBS                 |             |                                                                                                                                                                     |                       |                | 5/8" BOLT A                                                                |            |                        |    |
|          | 16 GB-05445                | 5/8" X 4-1/2" GALV BOLT KIT                                       | 4 0.66 LBS                 |             |                                                                                                                                                                     |                       |                | SETTING STIF<br>LOCATION                                                   | F ARIVI    |                        |    |
|          | 17 MT-537-150              | 2-3/8" OD X 12'-6" PIPE                                           | 2 43.56 LBS                |             |                                                                                                                                                                     |                       |                | LOCATION                                                                   |            |                        |    |
|          | 19 MT-384-24               | 3/4" X 24" GALV THREADED ROD                                      | 8 3.01 LBS                 | 6           |                                                                                                                                                                     |                       |                |                                                                            |            |                        |    |
|          |                            |                                                                   |                            |             |                                                                                                                                                                     |                       |                |                                                                            |            |                        |    |
| С        |                            |                                                                   |                            |             |                                                                                                                                                                     | 19 ( 10 ( 11 )        |                |                                                                            |            |                        | С  |
|          |                            |                                                                   |                            |             |                                                                                                                                                                     |                       | ·              |                                                                            |            |                        |    |
|          |                            |                                                                   |                            |             | \                                                                                                                                                                   |                       |                |                                                                            |            |                        |    |
|          |                            |                                                                   |                            |             |                                                                                                                                                                     |                       |                |                                                                            |            |                        |    |
|          |                            |                                                                   |                            |             |                                                                                                                                                                     |                       |                |                                                                            |            |                        |    |
|          |                            |                                                                   |                            |             |                                                                                                                                                                     |                       | 17)            |                                                                            | _          |                        |    |
|          |                            |                                                                   |                            |             |                                                                                                                                                                     |                       |                |                                                                            |            |                        |    |
| -        |                            |                                                                   |                            |             |                                                                                                                                                                     | 8 (16)                |                |                                                                            |            |                        | ◀- |
|          |                            |                                                                   |                            |             |                                                                                                                                                                     | 0 10                  | ///            |                                                                            |            |                        |    |
|          |                            |                                                                   |                            | 49.60 1259  |                                                                                                                                                                     |                       |                |                                                                            |            |                        |    |
|          |                            |                                                                   |                            | 49.00 [1239 | .0]                                                                                                                                                                 |                       |                |                                                                            |            |                        |    |
|          |                            |                                                                   |                            |             |                                                                                                                                                                     |                       |                |                                                                            |            |                        |    |
|          |                            |                                                                   | (1)                        |             |                                                                                                                                                                     |                       | RILL FOR       |                                                                            |            |                        |    |
| В        |                            |                                                                   |                            |             |                                                                                                                                                                     | 5/8" BC               | DLT.           |                                                                            |            |                        | В  |
|          |                            |                                                                   |                            |             |                                                                                                                                                                     |                       |                |                                                                            |            |                        |    |
|          |                            |                                                                   |                            |             | ////                                                                                                                                                                | (15)                  |                |                                                                            |            |                        |    |
|          |                            |                                                                   |                            |             |                                                                                                                                                                     |                       |                |                                                                            |            |                        |    |
|          |                            |                                                                   | (14)                       | 9           | $\overline{}$                                                                                                                                                       |                       |                |                                                                            |            |                        |    |
|          |                            |                                                                   |                            |             |                                                                                                                                                                     | )                     |                |                                                                            |            |                        |    |
|          |                            |                                                                   |                            |             |                                                                                                                                                                     |                       |                |                                                                            |            |                        |    |
|          |                            |                                                                   |                            |             |                                                                                                                                                                     |                       |                |                                                                            |            |                        |    |
|          |                            |                                                                   |                            |             | 10 11                                                                                                                                                               | (19)                  |                |                                                                            |            |                        |    |
|          |                            |                                                                   | (12)                       | 13 (4)      |                                                                                                                                                                     | \ 19                  |                |                                                                            |            |                        |    |
|          |                            |                                                                   |                            |             | <u>\</u> (5)                                                                                                                                                        |                       |                |                                                                            |            |                        |    |
|          |                            |                                                                   |                            |             |                                                                                                                                                                     |                       |                |                                                                            |            |                        |    |
| Δ        |                            |                                                                   |                            |             | Those drawings and assetts to the                                                                                                                                   | DRAWN BY:             | SHEET:         | PART NUMBER:                                                               |            |                        | A  |
| 11       | NOTES:                     |                                                                   |                            |             | These drawings and specifications are the pro<br>property of ANDREW CORPORATION and may to<br>only for the specific purpose authorized in wr<br>Andrew Corporation. | be used MSM riting by | 1 of 7         | DMHD-810                                                                   |            |                        |    |
|          | 1. ALI                     | L METRIC DIMENSIONS ARE                                           | IN BRACKETS.               |             | ALL DIMENSIONS ARE IN INCHES U.O.S.                                                                                                                                 | CHECKED BY:           | SCALE:<br>NTS  | DESCRIPTION: HEAVY DUTY DISH MOUNT 8' - 10'                                |            |                        |    |
|          |                            | AMP PART IDENTIFICATION 1                                         |                            |             | TOLERANCES UNLESS OTHERWISE SPECIFIED: $X = \pm .12$ ANGLES                                                                                                         | ±2° 1/23/0:           | MATERIAL:  A36 | DRAWING TYPE:<br>ASSEMBLY DRAWING                                          |            |                        | 1  |
|          |                            | TIONAL EQUIPMENT SHOWN                                            |                            |             | $.XX = \pm .06$ $.XXX = \pm .03$ $.XXX = \pm .03$ ANOLLS FRACTIONS                                                                                                  |                       | FINISH:        |                                                                            |            |                        | +  |
|          |                            | 7 TO 5% ADDITIONAL HARDV                                          |                            |             | REMOVE BURRS AND BREAK EDGES .005                                                                                                                                   | F                     | GALV A123      | WE                                                                         | STCHESTER, | IL. 60154              |    |
|          |                            |                                                                   |                            |             | DO NOT SCALE THIS PRI                                                                                                                                               |                       | 557.00 LBS     | ANDREW ® U.S                                                               | .A.        |                        |    |
|          | 8                          | 7                                                                 | 6                          | 5           | 4                                                                                                                                                                   | 3                     | 1              | 2 2                                                                        | 1          |                        |    |