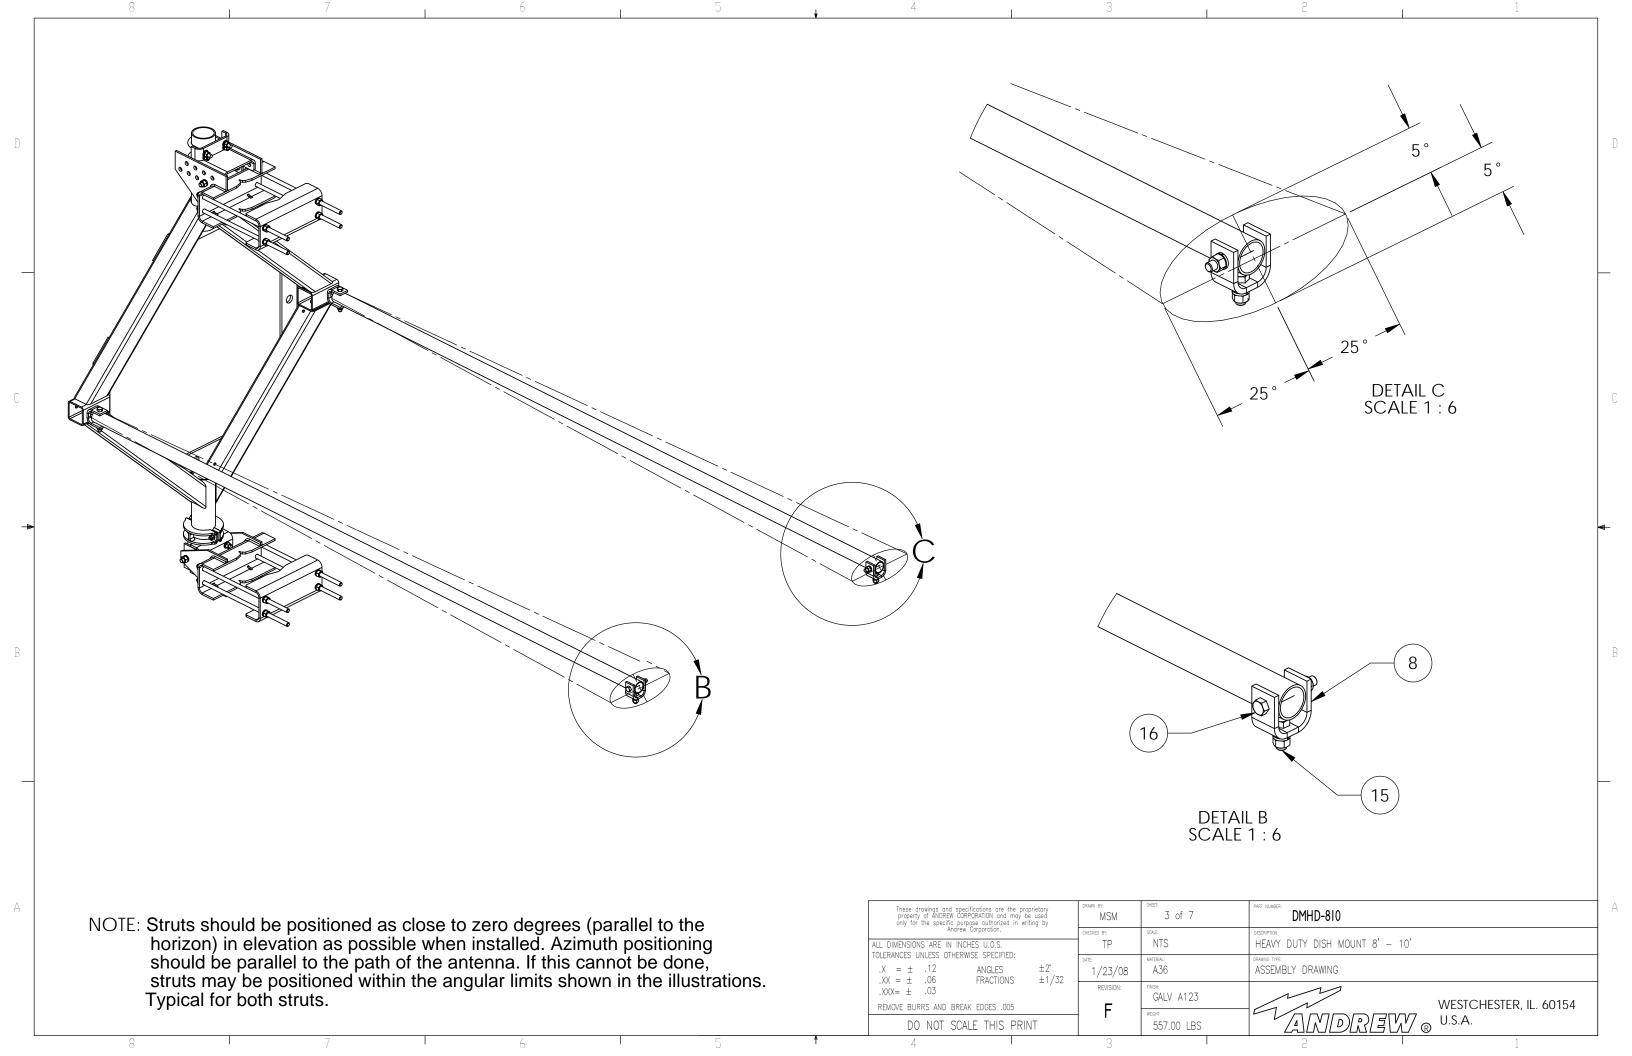

|          | 8                          | 7                                                                 | 6 I                        | 5           | 4                                                                                                                                                                   | 3                     |                | 2                                                                          | 1          |                        |    |
|----------|----------------------------|-------------------------------------------------------------------|----------------------------|-------------|---------------------------------------------------------------------------------------------------------------------------------------------------------------------|-----------------------|----------------|----------------------------------------------------------------------------|------------|------------------------|----|
|          | EM PART NO.                | DESCRIPTION                                                       | QTY. WEIGHT                | •           |                                                                                                                                                                     |                       |                | REVISIONS                                                                  |            |                        | ]  |
|          | 1 DMHD810.01               |                                                                   | 1 247.31 LBS               |             |                                                                                                                                                                     | REV.                  | ZONE           | DESCRIPTION INITIAL RELEASE                                                | BY<br>MSM  | DATE<br>01/23/08       | -  |
| <u> </u> | 2 DMHD46H                  | HARDWARE KIT 9ITEMS 3-17)                                         | 1 17 47 LDC                |             |                                                                                                                                                                     | В                     |                | INCREASE ITEMS 5 & 6                                                       | MSM        | 03/27/08               |    |
|          | 3 DMHD46.02<br>4 DMHD46.03 | TOP PIPE MOUNT BOTTOM PIPE MOUNT                                  | 1 17.47 LBS<br>1 11.88 LBS |             |                                                                                                                                                                     | С                     |                | UPDATE HARDWARE KIT, ADD SHEET 2                                           | MSM        | 08/25/08               | _  |
|          | 5 DMHD46.04                | BOTTOM SADDLE                                                     | 1 32.92 LBS                |             |                                                                                                                                                                     | D<br>E                |                | ADD PIPE COLLAR AND TABLE ON SHEET 2  Add Stiff Arm Adj and new Half Clamp | MSM<br>MSM | 10/01/08<br>10/27/2008 | -  |
| _        | 6 DMHD46.05                | TOP SADDLE                                                        | 1 40.34 LBS                |             |                                                                                                                                                                     | F                     |                | UPDATE ITEMS 3,4, & 7, CHG ITEM #19                                        | MSM        | 01/21/09               | 1_ |
|          | 7 DMHD46.21                | CLAMP PLATE                                                       | 2 21.99 LBS                |             |                                                                                                                                                                     |                       | ·              |                                                                            |            |                        |    |
|          | 8 DMHD46.22                | STIFF ARM MOUNT                                                   | 4 1.67 LBS                 |             |                                                                                                                                                                     |                       |                |                                                                            |            |                        |    |
|          | 9 DMHD46.26                | Half Clamp 4-1/2" Pipe                                            | 2 3.40 LBS                 |             |                                                                                                                                                                     |                       |                |                                                                            |            |                        |    |
|          | 10 GN-06                   | 3/4" GALV HEX NUT                                                 | 17 0.04 LBS                |             |                                                                                                                                                                     |                       |                |                                                                            |            |                        |    |
|          | 11 GWL-06<br>12 GUB-5456   | 3/4" GALV LOCK WASHER                                             | 17 0.01 LBS<br>4 1.54 LBS  |             |                                                                                                                                                                     |                       |                |                                                                            |            |                        |    |
|          | 13 GB-06225                | 5/8" X 4-5/8" X 6-1/2" GALV U-BOLT<br>3/4" X 2-1/4" GALV BOLT KIT | 4 0.66 LBS                 |             |                                                                                                                                                                     |                       |                |                                                                            |            |                        |    |
|          | 14 GB-04205                | 1/2" X 2" GALV BOLT KIT                                           | 2 0.66 LBS                 |             | $\sim$ $(3)(12)$                                                                                                                                                    |                       |                | FIELD DRILL                                                                |            |                        | _  |
|          | 15 GB05165                 | 5/8" X 1-3/4" GALV BOLT KIT                                       | 4 0.66 LBS                 |             |                                                                                                                                                                     |                       |                | 5/8" BOLT A                                                                |            |                        |    |
|          | 16 GB-05445                | 5/8" X 4-1/2" GALV BOLT KIT                                       | 4 0.66 LBS                 |             |                                                                                                                                                                     |                       |                | SETTING STIF<br>LOCATION                                                   | F ARIVI    |                        |    |
|          | 17 MT-537-150              | 2-3/8" OD X 12'-6" PIPE                                           | 2 43.56 LBS                |             |                                                                                                                                                                     |                       |                | LOCATION                                                                   |            |                        |    |
|          | 19 MT-384-24               | 3/4" X 24" GALV THREADED ROD                                      | 8 3.01 LBS                 | 6           |                                                                                                                                                                     |                       |                |                                                                            |            |                        |    |
|          |                            |                                                                   |                            |             |                                                                                                                                                                     |                       |                |                                                                            |            |                        |    |
| С        |                            |                                                                   |                            |             |                                                                                                                                                                     | 19 ( 10 ( 11 )        |                |                                                                            |            |                        | С  |
|          |                            |                                                                   |                            |             |                                                                                                                                                                     |                       | ·              |                                                                            |            |                        |    |
|          |                            |                                                                   |                            |             | \                                                                                                                                                                   |                       |                |                                                                            |            |                        |    |
|          |                            |                                                                   |                            |             |                                                                                                                                                                     |                       |                |                                                                            |            |                        |    |
|          |                            |                                                                   |                            |             |                                                                                                                                                                     |                       |                |                                                                            |            |                        |    |
|          |                            |                                                                   |                            |             |                                                                                                                                                                     |                       | 17)            |                                                                            | _          |                        |    |
|          |                            |                                                                   |                            |             |                                                                                                                                                                     |                       |                |                                                                            |            |                        |    |
| -        |                            |                                                                   |                            |             |                                                                                                                                                                     | 8 (16)                |                |                                                                            |            |                        | ◀- |
|          |                            |                                                                   |                            |             |                                                                                                                                                                     | 0 10                  | ///            |                                                                            |            |                        |    |
|          |                            |                                                                   |                            | 49.60 1259  |                                                                                                                                                                     |                       |                |                                                                            |            |                        |    |
|          |                            |                                                                   |                            | 49.00 [1239 | .0]                                                                                                                                                                 |                       |                |                                                                            |            |                        |    |
|          |                            |                                                                   |                            |             |                                                                                                                                                                     |                       |                |                                                                            |            |                        |    |
|          |                            |                                                                   | (1)                        |             |                                                                                                                                                                     |                       | RILL FOR       |                                                                            |            |                        |    |
| В        |                            |                                                                   |                            |             |                                                                                                                                                                     | 5/8" BC               | DLT.           |                                                                            |            |                        | В  |
|          |                            |                                                                   |                            |             |                                                                                                                                                                     |                       |                |                                                                            |            |                        |    |
|          |                            |                                                                   |                            |             | ////                                                                                                                                                                | (15)                  |                |                                                                            |            |                        |    |
|          |                            |                                                                   |                            |             |                                                                                                                                                                     |                       |                |                                                                            |            |                        |    |
|          |                            |                                                                   | (14)                       | 9           | $\overline{}$                                                                                                                                                       |                       |                |                                                                            |            |                        |    |
|          |                            |                                                                   |                            |             |                                                                                                                                                                     | )                     |                |                                                                            |            |                        |    |
|          |                            |                                                                   |                            |             |                                                                                                                                                                     |                       |                |                                                                            |            |                        |    |
|          |                            |                                                                   |                            |             |                                                                                                                                                                     |                       |                |                                                                            |            |                        |    |
|          |                            |                                                                   |                            |             | 10 11                                                                                                                                                               | (19)                  |                |                                                                            |            |                        |    |
|          |                            |                                                                   | (12)                       | 13 (4)      |                                                                                                                                                                     | \ 19                  |                |                                                                            |            |                        |    |
|          |                            |                                                                   |                            |             | <u>\</u> (5)                                                                                                                                                        |                       |                |                                                                            |            |                        |    |
|          |                            |                                                                   |                            |             |                                                                                                                                                                     |                       |                |                                                                            |            |                        |    |
| Δ        |                            |                                                                   |                            |             | Those drawings and assetts to the                                                                                                                                   | DRAWN BY:             | SHEET:         | PART NUMBER:                                                               |            |                        | A  |
| 11       | NOTES:                     |                                                                   |                            |             | These drawings and specifications are the pro<br>property of ANDREW CORPORATION and may to<br>only for the specific purpose authorized in wr<br>Andrew Corporation. | be used MSM riting by | 1 of 7         | DMHD-810                                                                   |            |                        |    |
|          | 1. ALI                     | L METRIC DIMENSIONS ARE                                           | IN BRACKETS.               |             | ALL DIMENSIONS ARE IN INCHES U.O.S.                                                                                                                                 | CHECKED BY:           | SCALE:<br>NTS  | DESCRIPTION: HEAVY DUTY DISH MOUNT 8' - 10'                                |            |                        |    |
|          |                            | AMP PART IDENTIFICATION 1                                         |                            |             | TOLERANCES UNLESS OTHERWISE SPECIFIED: $X = \pm .12$ ANGLES                                                                                                         | ±2° 1/23/0:           | MATERIAL:  A36 | DRAWING TYPE:<br>ASSEMBLY DRAWING                                          |            |                        | 1  |
|          |                            | TIONAL EQUIPMENT SHOWN                                            |                            |             | $.XX = \pm .06$ $.XXX = \pm .03$ $.XXX = \pm .03$ ANOLLS FRACTIONS                                                                                                  |                       | FINISH:        |                                                                            |            |                        | +  |
|          |                            | 7 TO 5% ADDITIONAL HARDV                                          |                            |             | REMOVE BURRS AND BREAK EDGES .005                                                                                                                                   | F                     | GALV A123      | WE                                                                         | STCHESTER, | IL. 60154              |    |
|          |                            |                                                                   |                            |             | DO NOT SCALE THIS PRI                                                                                                                                               |                       | 557.00 LBS     | ANDREW ® U.S                                                               | .A.        |                        |    |
|          | 8                          | 7                                                                 | 6                          | 5           | 4                                                                                                                                                                   | 3                     | 1              | 2 2                                                                        | 1          |                        |    |