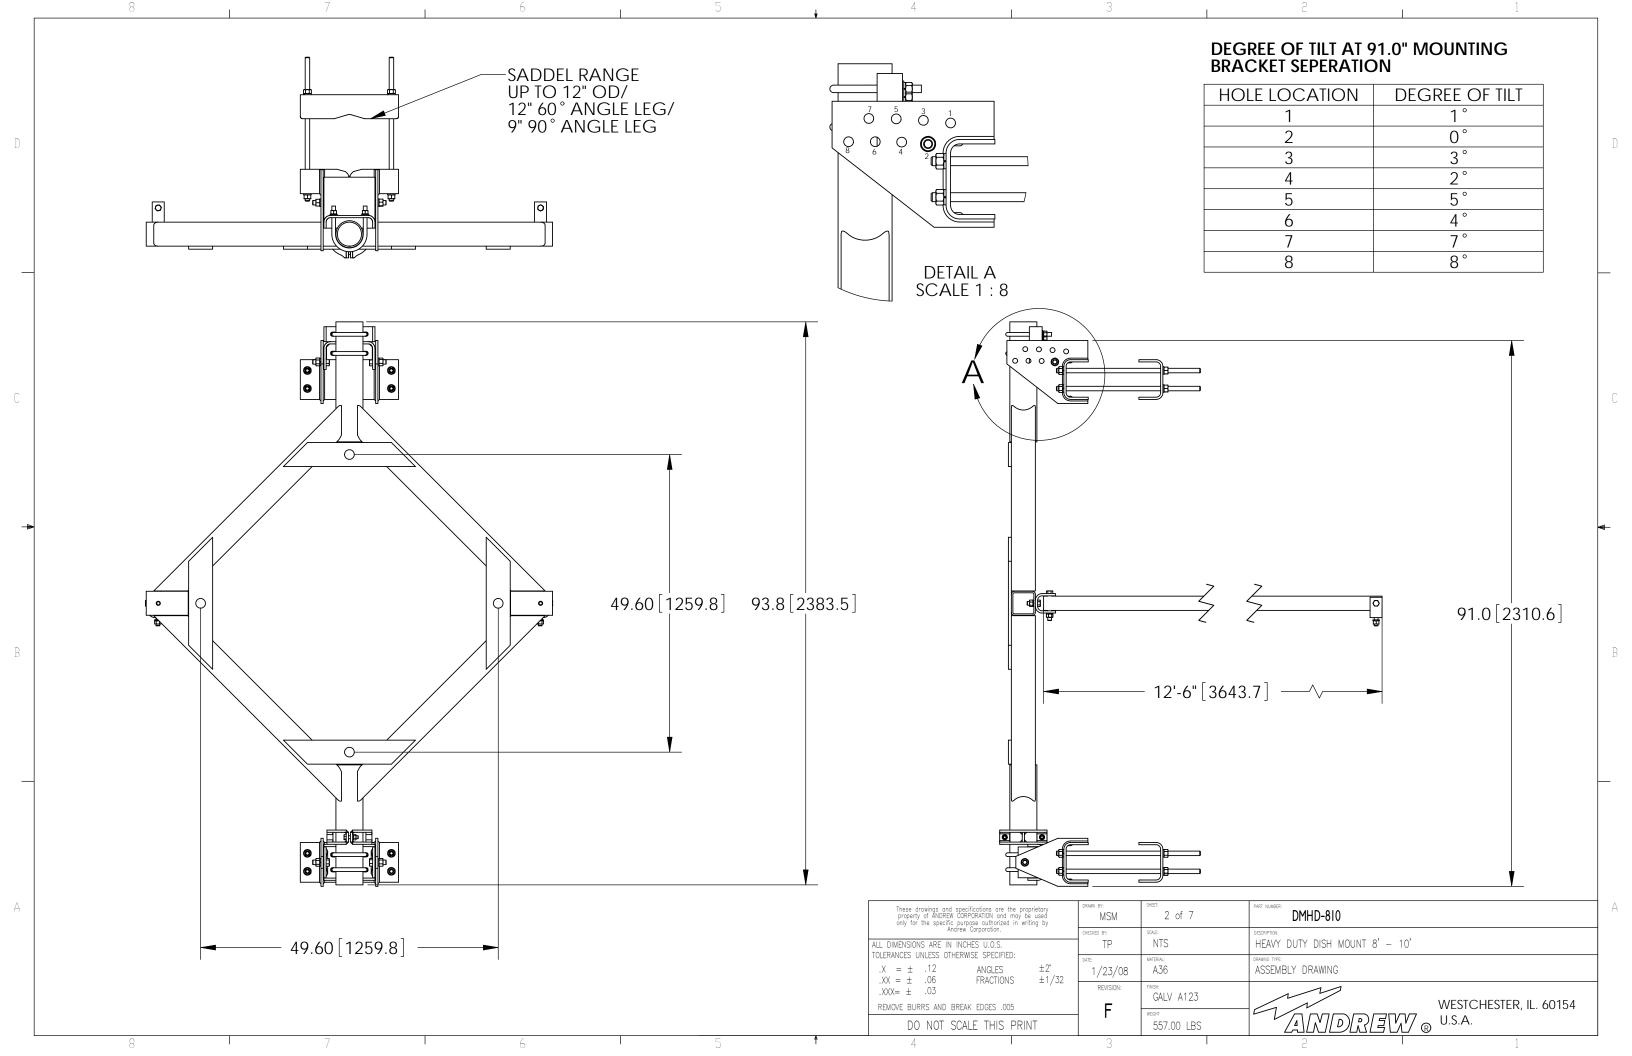

|          | 8                          | 7                                                                 | 6 I                        | 5           | 4                                                                                                                                                                   | 3                     |                | 2                                                                          | 1          |                        |    |
|----------|----------------------------|-------------------------------------------------------------------|----------------------------|-------------|---------------------------------------------------------------------------------------------------------------------------------------------------------------------|-----------------------|----------------|----------------------------------------------------------------------------|------------|------------------------|----|
|          | EM PART NO.                | DESCRIPTION                                                       | QTY. WEIGHT                | •           |                                                                                                                                                                     |                       |                | REVISIONS                                                                  |            |                        | ]  |
|          | 1 DMHD810.01               |                                                                   | 1 247.31 LBS               |             |                                                                                                                                                                     | REV.                  | ZONE           | DESCRIPTION INITIAL RELEASE                                                | BY<br>MSM  | DATE<br>01/23/08       | -  |
| <u> </u> | 2 DMHD46H                  | HARDWARE KIT 9ITEMS 3-17)                                         | 1 17 47 LDC                |             |                                                                                                                                                                     | В                     |                | INCREASE ITEMS 5 & 6                                                       | MSM        | 03/27/08               |    |
|          | 3 DMHD46.02<br>4 DMHD46.03 | TOP PIPE MOUNT BOTTOM PIPE MOUNT                                  | 1 17.47 LBS<br>1 11.88 LBS |             |                                                                                                                                                                     | С                     |                | UPDATE HARDWARE KIT, ADD SHEET 2                                           | MSM        | 08/25/08               | _  |
|          | 5 DMHD46.04                | BOTTOM SADDLE                                                     | 1 32.92 LBS                |             |                                                                                                                                                                     | D<br>E                |                | ADD PIPE COLLAR AND TABLE ON SHEET 2  Add Stiff Arm Adj and new Half Clamp | MSM<br>MSM | 10/01/08<br>10/27/2008 | -  |
| _        | 6 DMHD46.05                | TOP SADDLE                                                        | 1 40.34 LBS                |             |                                                                                                                                                                     | F                     |                | UPDATE ITEMS 3,4, & 7, CHG ITEM #19                                        | MSM        | 01/21/09               | 1_ |
|          | 7 DMHD46.21                | CLAMP PLATE                                                       | 2 21.99 LBS                |             |                                                                                                                                                                     |                       | ·              |                                                                            |            |                        |    |
|          | 8 DMHD46.22                | STIFF ARM MOUNT                                                   | 4 1.67 LBS                 |             |                                                                                                                                                                     |                       |                |                                                                            |            |                        |    |
|          | 9 DMHD46.26                | Half Clamp 4-1/2" Pipe                                            | 2 3.40 LBS                 |             |                                                                                                                                                                     |                       |                |                                                                            |            |                        |    |
|          | 10 GN-06                   | 3/4" GALV HEX NUT                                                 | 17 0.04 LBS                |             |                                                                                                                                                                     |                       |                |                                                                            |            |                        |    |
|          | 11 GWL-06<br>12 GUB-5456   | 3/4" GALV LOCK WASHER                                             | 17 0.01 LBS<br>4 1.54 LBS  |             |                                                                                                                                                                     |                       |                |                                                                            |            |                        |    |
|          | 13 GB-06225                | 5/8" X 4-5/8" X 6-1/2" GALV U-BOLT<br>3/4" X 2-1/4" GALV BOLT KIT | 4 0.66 LBS                 |             |                                                                                                                                                                     |                       |                |                                                                            |            |                        |    |
|          | 14 GB-04205                | 1/2" X 2" GALV BOLT KIT                                           | 2 0.66 LBS                 |             | $\sim$ $(3)(12)$                                                                                                                                                    |                       |                | FIELD DRILL                                                                |            |                        | _  |
|          | 15 GB05165                 | 5/8" X 1-3/4" GALV BOLT KIT                                       | 4 0.66 LBS                 |             |                                                                                                                                                                     |                       |                | 5/8" BOLT A                                                                |            |                        |    |
|          | 16 GB-05445                | 5/8" X 4-1/2" GALV BOLT KIT                                       | 4 0.66 LBS                 |             |                                                                                                                                                                     |                       |                | SETTING STIF<br>LOCATION                                                   | F ARIVI    |                        |    |
|          | 17 MT-537-150              | 2-3/8" OD X 12'-6" PIPE                                           | 2 43.56 LBS                |             |                                                                                                                                                                     |                       |                | LOCATION                                                                   |            |                        |    |
|          | 19 MT-384-24               | 3/4" X 24" GALV THREADED ROD                                      | 8 3.01 LBS                 | 6           |                                                                                                                                                                     |                       |                |                                                                            |            |                        |    |
|          |                            |                                                                   |                            |             |                                                                                                                                                                     |                       |                |                                                                            |            |                        |    |
| С        |                            |                                                                   |                            |             |                                                                                                                                                                     | 19 ( 10 ( 11 )        |                |                                                                            |            |                        | С  |
|          |                            |                                                                   |                            |             |                                                                                                                                                                     |                       | ·              |                                                                            |            |                        |    |
|          |                            |                                                                   |                            |             | \                                                                                                                                                                   |                       |                |                                                                            |            |                        |    |
|          |                            |                                                                   |                            |             |                                                                                                                                                                     |                       |                |                                                                            |            |                        |    |
|          |                            |                                                                   |                            |             |                                                                                                                                                                     |                       |                |                                                                            |            |                        |    |
|          |                            |                                                                   |                            |             |                                                                                                                                                                     |                       | 17)            |                                                                            | _          |                        |    |
|          |                            |                                                                   |                            |             |                                                                                                                                                                     |                       |                |                                                                            |            |                        |    |
| -        |                            |                                                                   |                            |             |                                                                                                                                                                     | 8 (16)                |                |                                                                            |            |                        | ◀- |
|          |                            |                                                                   |                            |             |                                                                                                                                                                     | 0 10                  | ///            |                                                                            |            |                        |    |
|          |                            |                                                                   |                            | 49.60 1259  |                                                                                                                                                                     |                       |                |                                                                            |            |                        |    |
|          |                            |                                                                   |                            | 49.00 [1239 | .0]                                                                                                                                                                 |                       |                |                                                                            |            |                        |    |
|          |                            |                                                                   |                            |             |                                                                                                                                                                     |                       |                |                                                                            |            |                        |    |
|          |                            |                                                                   | (1)                        |             |                                                                                                                                                                     |                       | RILL FOR       |                                                                            |            |                        |    |
| В        |                            |                                                                   |                            |             |                                                                                                                                                                     | 5/8" BC               | DLT.           |                                                                            |            |                        | В  |
|          |                            |                                                                   |                            |             |                                                                                                                                                                     |                       |                |                                                                            |            |                        |    |
|          |                            |                                                                   |                            |             | ////                                                                                                                                                                | (15)                  |                |                                                                            |            |                        |    |
|          |                            |                                                                   |                            |             |                                                                                                                                                                     |                       |                |                                                                            |            |                        |    |
|          |                            |                                                                   | (14)                       | 9           | $\overline{}$                                                                                                                                                       |                       |                |                                                                            |            |                        |    |
|          |                            |                                                                   |                            |             |                                                                                                                                                                     | )                     |                |                                                                            |            |                        |    |
|          |                            |                                                                   |                            |             |                                                                                                                                                                     |                       |                |                                                                            |            |                        |    |
|          |                            |                                                                   |                            |             |                                                                                                                                                                     |                       |                |                                                                            |            |                        |    |
|          |                            |                                                                   |                            |             | 10 11                                                                                                                                                               | (19)                  |                |                                                                            |            |                        |    |
|          |                            |                                                                   | (12)                       | 13 (4)      |                                                                                                                                                                     | \ 19                  |                |                                                                            |            |                        |    |
|          |                            |                                                                   |                            |             | <u>\</u> (5)                                                                                                                                                        |                       |                |                                                                            |            |                        |    |
|          |                            |                                                                   |                            |             |                                                                                                                                                                     |                       |                |                                                                            |            |                        |    |
| Δ        |                            |                                                                   |                            |             | Those drawings and assetts to the                                                                                                                                   | DRAWN BY:             | SHEET:         | PART NUMBER:                                                               |            |                        | A  |
| 11       | NOTES:                     |                                                                   |                            |             | These drawings and specifications are the pro<br>property of ANDREW CORPORATION and may to<br>only for the specific purpose authorized in wr<br>Andrew Corporation. | be used MSM riting by | 1 of 7         | DMHD-810                                                                   |            |                        |    |
|          | 1. ALI                     | L METRIC DIMENSIONS ARE                                           | IN BRACKETS.               |             | ALL DIMENSIONS ARE IN INCHES U.O.S.                                                                                                                                 | CHECKED BY:           | SCALE:<br>NTS  | DESCRIPTION: HEAVY DUTY DISH MOUNT 8' - 10'                                |            |                        |    |
|          |                            | AMP PART IDENTIFICATION 1                                         |                            |             | TOLERANCES UNLESS OTHERWISE SPECIFIED: $X = \pm .12$ ANGLES                                                                                                         | ±2° 1/23/0:           | MATERIAL:  A36 | DRAWING TYPE:<br>ASSEMBLY DRAWING                                          |            |                        | 1  |
|          |                            | TIONAL EQUIPMENT SHOWN                                            |                            |             | $.XX = \pm .06$ $.XXX = \pm .03$ $.XXX = \pm .03$ ANOLLS FRACTIONS                                                                                                  |                       | FINISH:        |                                                                            |            |                        | +  |
|          |                            | 7 TO 5% ADDITIONAL HARDV                                          |                            |             | REMOVE BURRS AND BREAK EDGES .005                                                                                                                                   | F                     | GALV A123      | WE                                                                         | STCHESTER, | IL. 60154              |    |
|          |                            |                                                                   |                            |             | DO NOT SCALE THIS PRI                                                                                                                                               |                       | 557.00 LBS     | ANDREW ® U.S                                                               | .A.        |                        |    |
|          | 8                          | 7                                                                 | 6                          | 5           | 4                                                                                                                                                                   | 3                     | 1              | 2 2                                                                        | 1          |                        |    |