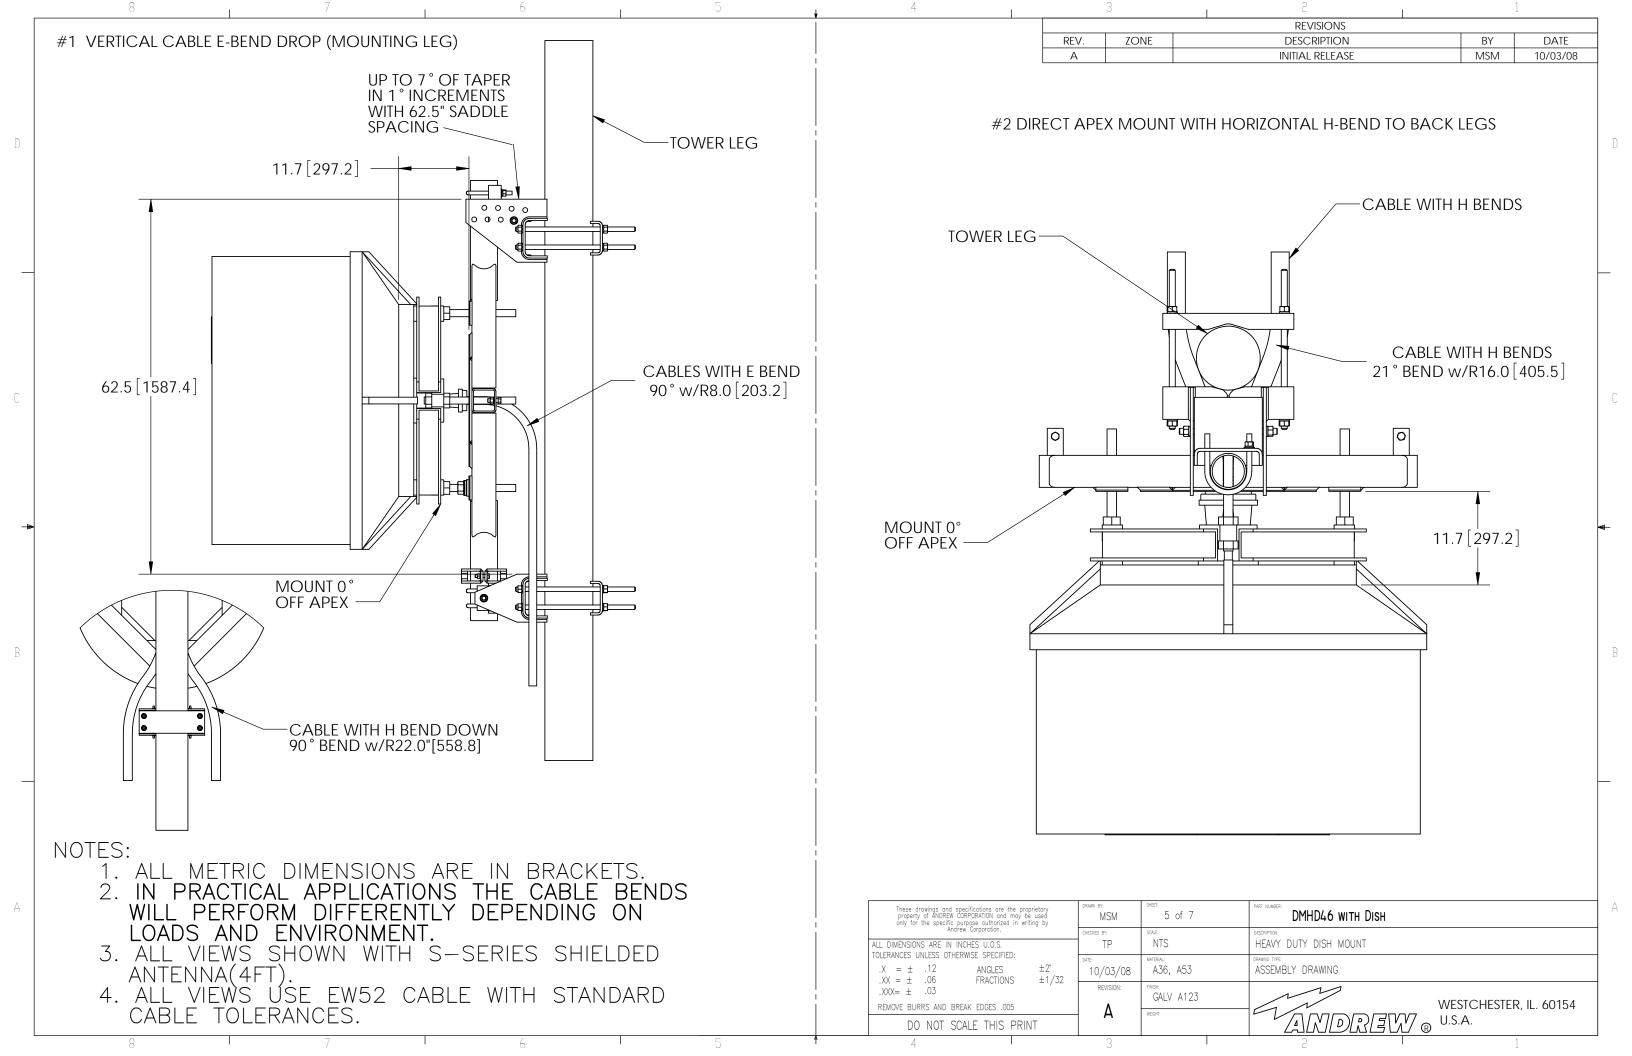

|          | 8                          | 7                                                                 | 6 I                        | 5           | 4                                                                                                                                                                   | 3                     |                | 2                                                                          | 1          |                        |    |
|----------|----------------------------|-------------------------------------------------------------------|----------------------------|-------------|---------------------------------------------------------------------------------------------------------------------------------------------------------------------|-----------------------|----------------|----------------------------------------------------------------------------|------------|------------------------|----|
|          | EM PART NO.                | DESCRIPTION                                                       | QTY. WEIGHT                | •           |                                                                                                                                                                     |                       |                | REVISIONS                                                                  |            |                        | ]  |
|          | 1 DMHD810.01               |                                                                   | 1 247.31 LBS               |             |                                                                                                                                                                     | REV.                  | ZONE           | DESCRIPTION INITIAL RELEASE                                                | BY<br>MSM  | DATE<br>01/23/08       | -  |
| <u> </u> | 2 DMHD46H                  | HARDWARE KIT 9ITEMS 3-17)                                         | 1 17 47 LDC                |             |                                                                                                                                                                     | В                     |                | INCREASE ITEMS 5 & 6                                                       | MSM        | 03/27/08               |    |
|          | 3 DMHD46.02<br>4 DMHD46.03 | TOP PIPE MOUNT BOTTOM PIPE MOUNT                                  | 1 17.47 LBS<br>1 11.88 LBS |             |                                                                                                                                                                     | С                     |                | UPDATE HARDWARE KIT, ADD SHEET 2                                           | MSM        | 08/25/08               | _  |
|          | 5 DMHD46.04                | BOTTOM SADDLE                                                     | 1 32.92 LBS                |             |                                                                                                                                                                     | D<br>E                |                | ADD PIPE COLLAR AND TABLE ON SHEET 2  Add Stiff Arm Adj and new Half Clamp | MSM<br>MSM | 10/01/08<br>10/27/2008 | -  |
| _        | 6 DMHD46.05                | TOP SADDLE                                                        | 1 40.34 LBS                |             |                                                                                                                                                                     | F                     |                | UPDATE ITEMS 3,4, & 7, CHG ITEM #19                                        | MSM        | 01/21/09               | 1_ |
|          | 7 DMHD46.21                | CLAMP PLATE                                                       | 2 21.99 LBS                |             |                                                                                                                                                                     |                       | ·              |                                                                            |            |                        |    |
|          | 8 DMHD46.22                | STIFF ARM MOUNT                                                   | 4 1.67 LBS                 |             |                                                                                                                                                                     |                       |                |                                                                            |            |                        |    |
|          | 9 DMHD46.26                | Half Clamp 4-1/2" Pipe                                            | 2 3.40 LBS                 |             |                                                                                                                                                                     |                       |                |                                                                            |            |                        |    |
|          | 10 GN-06                   | 3/4" GALV HEX NUT                                                 | 17 0.04 LBS                |             |                                                                                                                                                                     |                       |                |                                                                            |            |                        |    |
|          | 11 GWL-06<br>12 GUB-5456   | 3/4" GALV LOCK WASHER                                             | 17 0.01 LBS<br>4 1.54 LBS  |             |                                                                                                                                                                     |                       |                |                                                                            |            |                        |    |
|          | 13 GB-06225                | 5/8" X 4-5/8" X 6-1/2" GALV U-BOLT<br>3/4" X 2-1/4" GALV BOLT KIT | 4 0.66 LBS                 |             |                                                                                                                                                                     |                       |                |                                                                            |            |                        |    |
|          | 14 GB-04205                | 1/2" X 2" GALV BOLT KIT                                           | 2 0.66 LBS                 |             | $\sim$ $(3)(12)$                                                                                                                                                    |                       |                | FIELD DRILL                                                                |            |                        | _  |
|          | 15 GB05165                 | 5/8" X 1-3/4" GALV BOLT KIT                                       | 4 0.66 LBS                 |             |                                                                                                                                                                     |                       |                | 5/8" BOLT A                                                                |            |                        |    |
|          | 16 GB-05445                | 5/8" X 4-1/2" GALV BOLT KIT                                       | 4 0.66 LBS                 |             |                                                                                                                                                                     |                       |                | SETTING STIF<br>LOCATION                                                   | F ARIVI    |                        |    |
|          | 17 MT-537-150              | 2-3/8" OD X 12'-6" PIPE                                           | 2 43.56 LBS                |             |                                                                                                                                                                     |                       |                | LOCATION                                                                   |            |                        |    |
|          | 19 MT-384-24               | 3/4" X 24" GALV THREADED ROD                                      | 8 3.01 LBS                 | 6           |                                                                                                                                                                     |                       |                |                                                                            |            |                        |    |
|          |                            |                                                                   |                            |             |                                                                                                                                                                     |                       |                |                                                                            |            |                        |    |
| С        |                            |                                                                   |                            |             |                                                                                                                                                                     | 19 ( 10 ( 11 )        |                |                                                                            |            |                        | С  |
|          |                            |                                                                   |                            |             |                                                                                                                                                                     |                       | ·              |                                                                            |            |                        |    |
|          |                            |                                                                   |                            |             | \                                                                                                                                                                   |                       |                |                                                                            |            |                        |    |
|          |                            |                                                                   |                            |             |                                                                                                                                                                     |                       |                |                                                                            |            |                        |    |
|          |                            |                                                                   |                            |             |                                                                                                                                                                     |                       |                |                                                                            |            |                        |    |
|          |                            |                                                                   |                            |             |                                                                                                                                                                     |                       | 17)            |                                                                            | _          |                        |    |
|          |                            |                                                                   |                            |             |                                                                                                                                                                     |                       |                |                                                                            |            |                        |    |
| -        |                            |                                                                   |                            |             |                                                                                                                                                                     | 8 (16)                |                |                                                                            |            |                        | ◀- |
|          |                            |                                                                   |                            |             |                                                                                                                                                                     | 0 10                  | ///            |                                                                            |            |                        |    |
|          |                            |                                                                   |                            | 49.60 1259  |                                                                                                                                                                     |                       |                |                                                                            |            |                        |    |
|          |                            |                                                                   |                            | 49.00 [1239 | .0]                                                                                                                                                                 |                       |                |                                                                            |            |                        |    |
|          |                            |                                                                   |                            |             |                                                                                                                                                                     |                       |                |                                                                            |            |                        |    |
|          |                            |                                                                   | (1)                        |             |                                                                                                                                                                     |                       | RILL FOR       |                                                                            |            |                        |    |
| В        |                            |                                                                   |                            |             |                                                                                                                                                                     | 5/8" BC               | DLT.           |                                                                            |            |                        | В  |
|          |                            |                                                                   |                            |             |                                                                                                                                                                     |                       |                |                                                                            |            |                        |    |
|          |                            |                                                                   |                            |             | ////                                                                                                                                                                | (15)                  |                |                                                                            |            |                        |    |
|          |                            |                                                                   |                            |             |                                                                                                                                                                     |                       |                |                                                                            |            |                        |    |
|          |                            |                                                                   | (14)                       | 9           | $\overline{}$                                                                                                                                                       |                       |                |                                                                            |            |                        |    |
|          |                            |                                                                   |                            |             |                                                                                                                                                                     | )                     |                |                                                                            |            |                        |    |
|          |                            |                                                                   |                            |             |                                                                                                                                                                     |                       |                |                                                                            |            |                        |    |
|          |                            |                                                                   |                            |             |                                                                                                                                                                     |                       |                |                                                                            |            |                        |    |
|          |                            |                                                                   |                            |             | 10 11                                                                                                                                                               | (19)                  |                |                                                                            |            |                        |    |
|          |                            |                                                                   | (12)                       | 13 (4)      |                                                                                                                                                                     | \ 19                  |                |                                                                            |            |                        |    |
|          |                            |                                                                   |                            |             | <u>\</u> (5)                                                                                                                                                        |                       |                |                                                                            |            |                        |    |
|          |                            |                                                                   |                            |             |                                                                                                                                                                     |                       |                |                                                                            |            |                        |    |
| Δ        |                            |                                                                   |                            |             | Those drawings and assetts to the                                                                                                                                   | DRAWN BY:             | SHEET:         | PART NUMBER:                                                               |            |                        | A  |
| 11       | NOTES:                     |                                                                   |                            |             | These drawings and specifications are the pro<br>property of ANDREW CORPORATION and may to<br>only for the specific purpose authorized in wr<br>Andrew Corporation. | be used MSM riting by | 1 of 7         | DMHD-810                                                                   |            |                        |    |
|          | 1. ALI                     | L METRIC DIMENSIONS ARE                                           | IN BRACKETS.               |             | ALL DIMENSIONS ARE IN INCHES U.O.S.                                                                                                                                 | CHECKED BY:           | SCALE:<br>NTS  | DESCRIPTION: HEAVY DUTY DISH MOUNT 8' - 10'                                |            |                        |    |
|          |                            | AMP PART IDENTIFICATION 1                                         |                            |             | TOLERANCES UNLESS OTHERWISE SPECIFIED: $X = \pm .12$ ANGLES                                                                                                         | ±2° 1/23/0:           | MATERIAL:  A36 | DRAWING TYPE:<br>ASSEMBLY DRAWING                                          |            |                        | 1  |
|          |                            | TIONAL EQUIPMENT SHOWN                                            |                            |             | $.XX = \pm .06$ $.XXX = \pm .03$ $.XXX = \pm .03$ ANOLLS FRACTIONS                                                                                                  |                       | FINISH:        |                                                                            |            |                        | +  |
|          |                            | 7 TO 5% ADDITIONAL HARDV                                          |                            |             | REMOVE BURRS AND BREAK EDGES .005                                                                                                                                   | F                     | GALV A123      | WE                                                                         | STCHESTER, | IL. 60154              |    |
|          |                            |                                                                   |                            |             | DO NOT SCALE THIS PRI                                                                                                                                               |                       | 557.00 LBS     | ANDREW ® U.S                                                               | .A.        |                        |    |
|          | 8                          | 7                                                                 | 6                          | 5           | 4                                                                                                                                                                   | 3                     | 1              | 2 2                                                                        | 1          |                        |    |