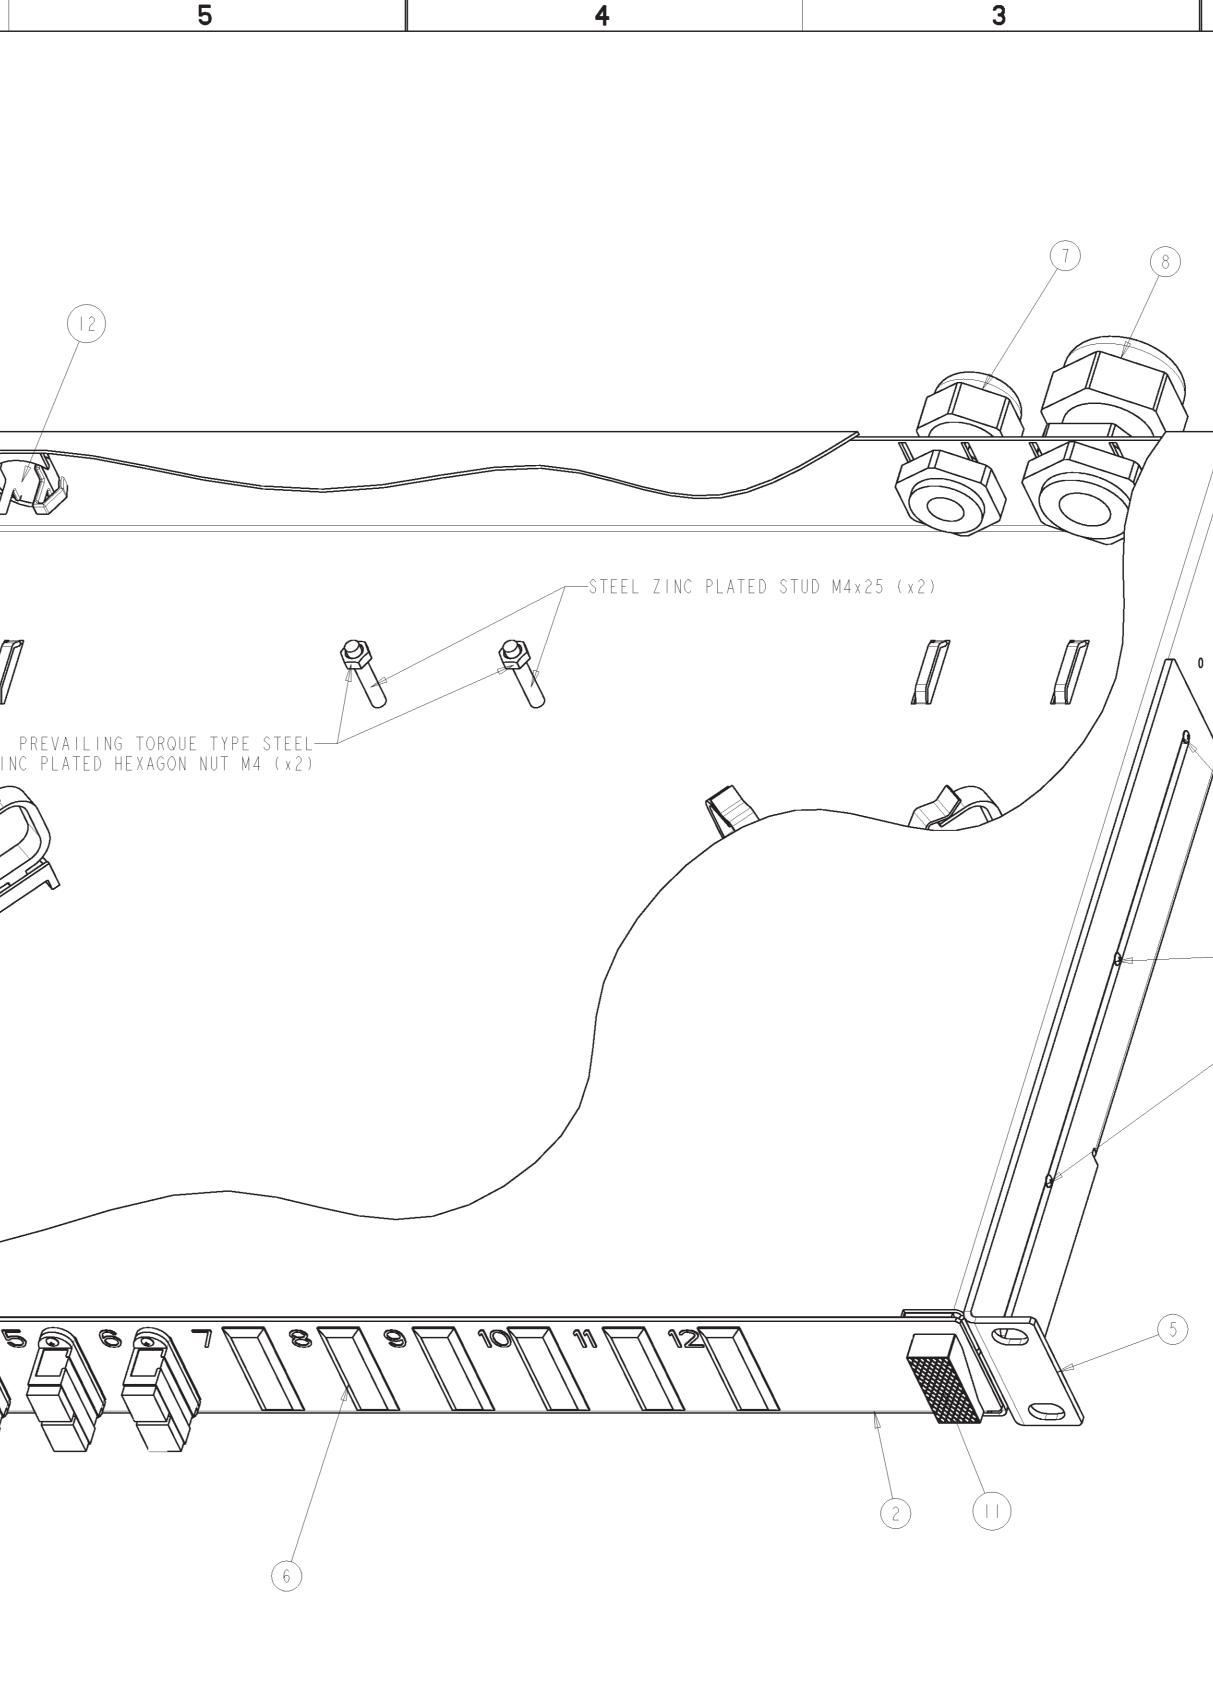

|                                                                                                                                                                                                                                        | (13          |
|----------------------------------------------------------------------------------------------------------------------------------------------------------------------------------------------------------------------------------------|--------------|
|                                                                                                                                                                                                                                        |              |
| 3                                                                                                                                                                                                                                      |              |
|                                                                                                                                                                                                                                        |              |
|                                                                                                                                                                                                                                        | [7]          |
|                                                                                                                                                                                                                                        | H            |
|                                                                                                                                                                                                                                        | L            |
| 9                                                                                                                                                                                                                                      |              |
|                                                                                                                                                                                                                                        |              |
|                                                                                                                                                                                                                                        |              |
|                                                                                                                                                                                                                                        | 5            |
|                                                                                                                                                                                                                                        |              |
|                                                                                                                                                                                                                                        | <u>6</u> 4 6 |
|                                                                                                                                                                                                                                        |              |
|                                                                                                                                                                                                                                        |              |
|                                                                                                                                                                                                                                        |              |
|                                                                                                                                                                                                                                        |              |
|                                                                                                                                                                                                                                        |              |
| 6 SCREWS MRV5 TAPTITE PASI PAN 71NO PLATED INCLUDED                                                                                                                                                                                    |              |
| 6 SCREWS M3x5 TAPTITE POSI PAN ZINC PLATED INCLUDED<br>WITH ENCLOSURE ASSY<br>SET OF 4 CAGE NUTS M6 AND 4 CROSS RECESSED PAN HEAD<br>SCREWS DIN7985 H M6x12 - STEEL ZINC PLATED INCLUDED<br>IN PLASTIC BAG                             |              |
| COLOR SCREWS DIN 7985 H M6X12 - STEEL ZINC PLATED INCLUDED<br>IN PLASTIC BAG<br>COUPLER FIXINGS WITH 24 SELFTAPPING SCREWS, SURPLUS PACKED IN PLASTIC BAG<br>POZI PAN HEAD NR2 x 3/8" - DIN 7981 TYPE B (ST2,2 x 6,5MM - DIN 7981 F-H) |              |
| CABLE MANAGEMENT, CABLE GLANDS AND HOLE PLUGS<br>INCLUDED IN PLASTIC BAG                                                                                                                                                               |              |
| (SHOWN ON DRAWING IN SUGGESTED POSITION)<br>LASER LOGO AND LASER TEXT LABEL INCLUDED IN PLASTIC BAG                                                                                                                                    |              |

| 2 |
|---|
| 4 |

PUBLICATION, DUPLICATION, DISCLOSURE OR USE FR ANY PURPOSE NOT EXPRESSLY AUTHORIZED IN WRITTING BY COMMSCOPE IS PROHIBIDED.

M25 HOLE PLUG

|                                         | 1 '             |            |                    |        |                                                                                              | 1.                                    | ILV HVLL ILVV                                                                                               |          |
|-----------------------------------------|-----------------|------------|--------------------|--------|----------------------------------------------------------------------------------------------|---------------------------------------|-------------------------------------------------------------------------------------------------------------|----------|
|                                         |                 |            |                    | -      | M                                                                                            | 120 HOLE PLUG                         | 12                                                                                                          |          |
|                                         | 2               | 2          | 2                  | -      |                                                                                              |                                       | SWELL LATCH                                                                                                 |          |
|                                         | 8               | 8          | 8                  | _      |                                                                                              |                                       | OFN SADDLE                                                                                                  | 10       |
|                                         | 2               | 2          | 2                  | _      |                                                                                              | CAB                                   | LE MNGM. SPIDER                                                                                             | 9        |
|                                         |                 |            |                    |        |                                                                                              | C A                                   | BLE GLAND M25                                                                                               | 8        |
|                                         |                 |            |                    |        | -                                                                                            | C A                                   | ABLE GLAND M20                                                                                              | 7        |
|                                         | -               | -          | 6                  |        | -                                                                                            | BLANK                                 | ING PLUG SC-STYLE                                                                                           | 6        |
|                                         |                 |            |                    |        | -                                                                                            |                                       | R.H. BRACKET                                                                                                | 5        |
|                                         |                 |            |                    |        | -                                                                                            |                                       | L.H. BRACKET                                                                                                | 4        |
|                                         |                 |            |                    | -      |                                                                                              |                                       | COVER                                                                                                       | 3        |
|                                         |                 |            |                    | 0-120  | 6 37-4                                                                                       |                                       | TRAY                                                                                                        | 2        |
|                                         | 12              | 12         | 6                  | -550   | 2776-1                                                                                       | COUPLI                                | NG RECEPTACLE KIT                                                                                           |          |
|                                         | 4 0 $4 4$ $2 4$ |            | PART               | NUMBER |                                                                                              | DESCRIPTION                           | ITEM                                                                                                        |          |
| CUSTOMER DRAWI                          |                 |            |                    | DRAWI  | NG                                                                                           |                                       | part N°: 1348960                                                                                            |          |
| DRAWI                                   | I<br>ING STATUS |            |                    |        |                                                                                              | . PN coupler c                        |                                                                                                             |          |
| RELEASED DRAWING BY<br>NAME :<br>DATE : |                 | H.         | BLEUS<br>-FEB-03   |        | VISION BY VOLUME OF MOULDED PART OR A<br>VANDOREN UNFOLDED SHEETMETAL PART. m<br>31-OCT-08 - |                                       | A OF<br>3 / mm <sup>2</sup>                                                                                 |          |
| SCALE                                   |                 | WING FORMA | T                  |        |                                                                                              | DRAWIN                                | IG TITLE                                                                                                    |          |
| 1.000                                   |                 | A1         |                    |        |                                                                                              |                                       |                                                                                                             |          |
| ISO-SYM                                 | 1               | RAL TOLERA | INCE               | F.O.   | 10 P/                                                                                        | ANEL 12                               | SC DUPLEX SM                                                                                                |          |
|                                         |                 |            |                    |        |                                                                                              | DRAW                                  | ING_SHEET_REVISION NUMBER                                                                                   | REVISION |
| COMMECODE THE                           |                 |            | D_0010581_01_AH AH |        |                                                                                              |                                       |                                                                                                             |          |
| COMMSCOPE, INC.                         |                 |            |                    | INC.   | COMMSCOPE                                                                                    | G AND INFORMATIO<br>, INC. AND ARE TO | IN SET FORTH HERE ON ARE THE PRPER<br>BE HELD IN TRUST AND CONFIDENCE<br>SCLOSURE OR USE FR ANY PURPOSE NOT |          |