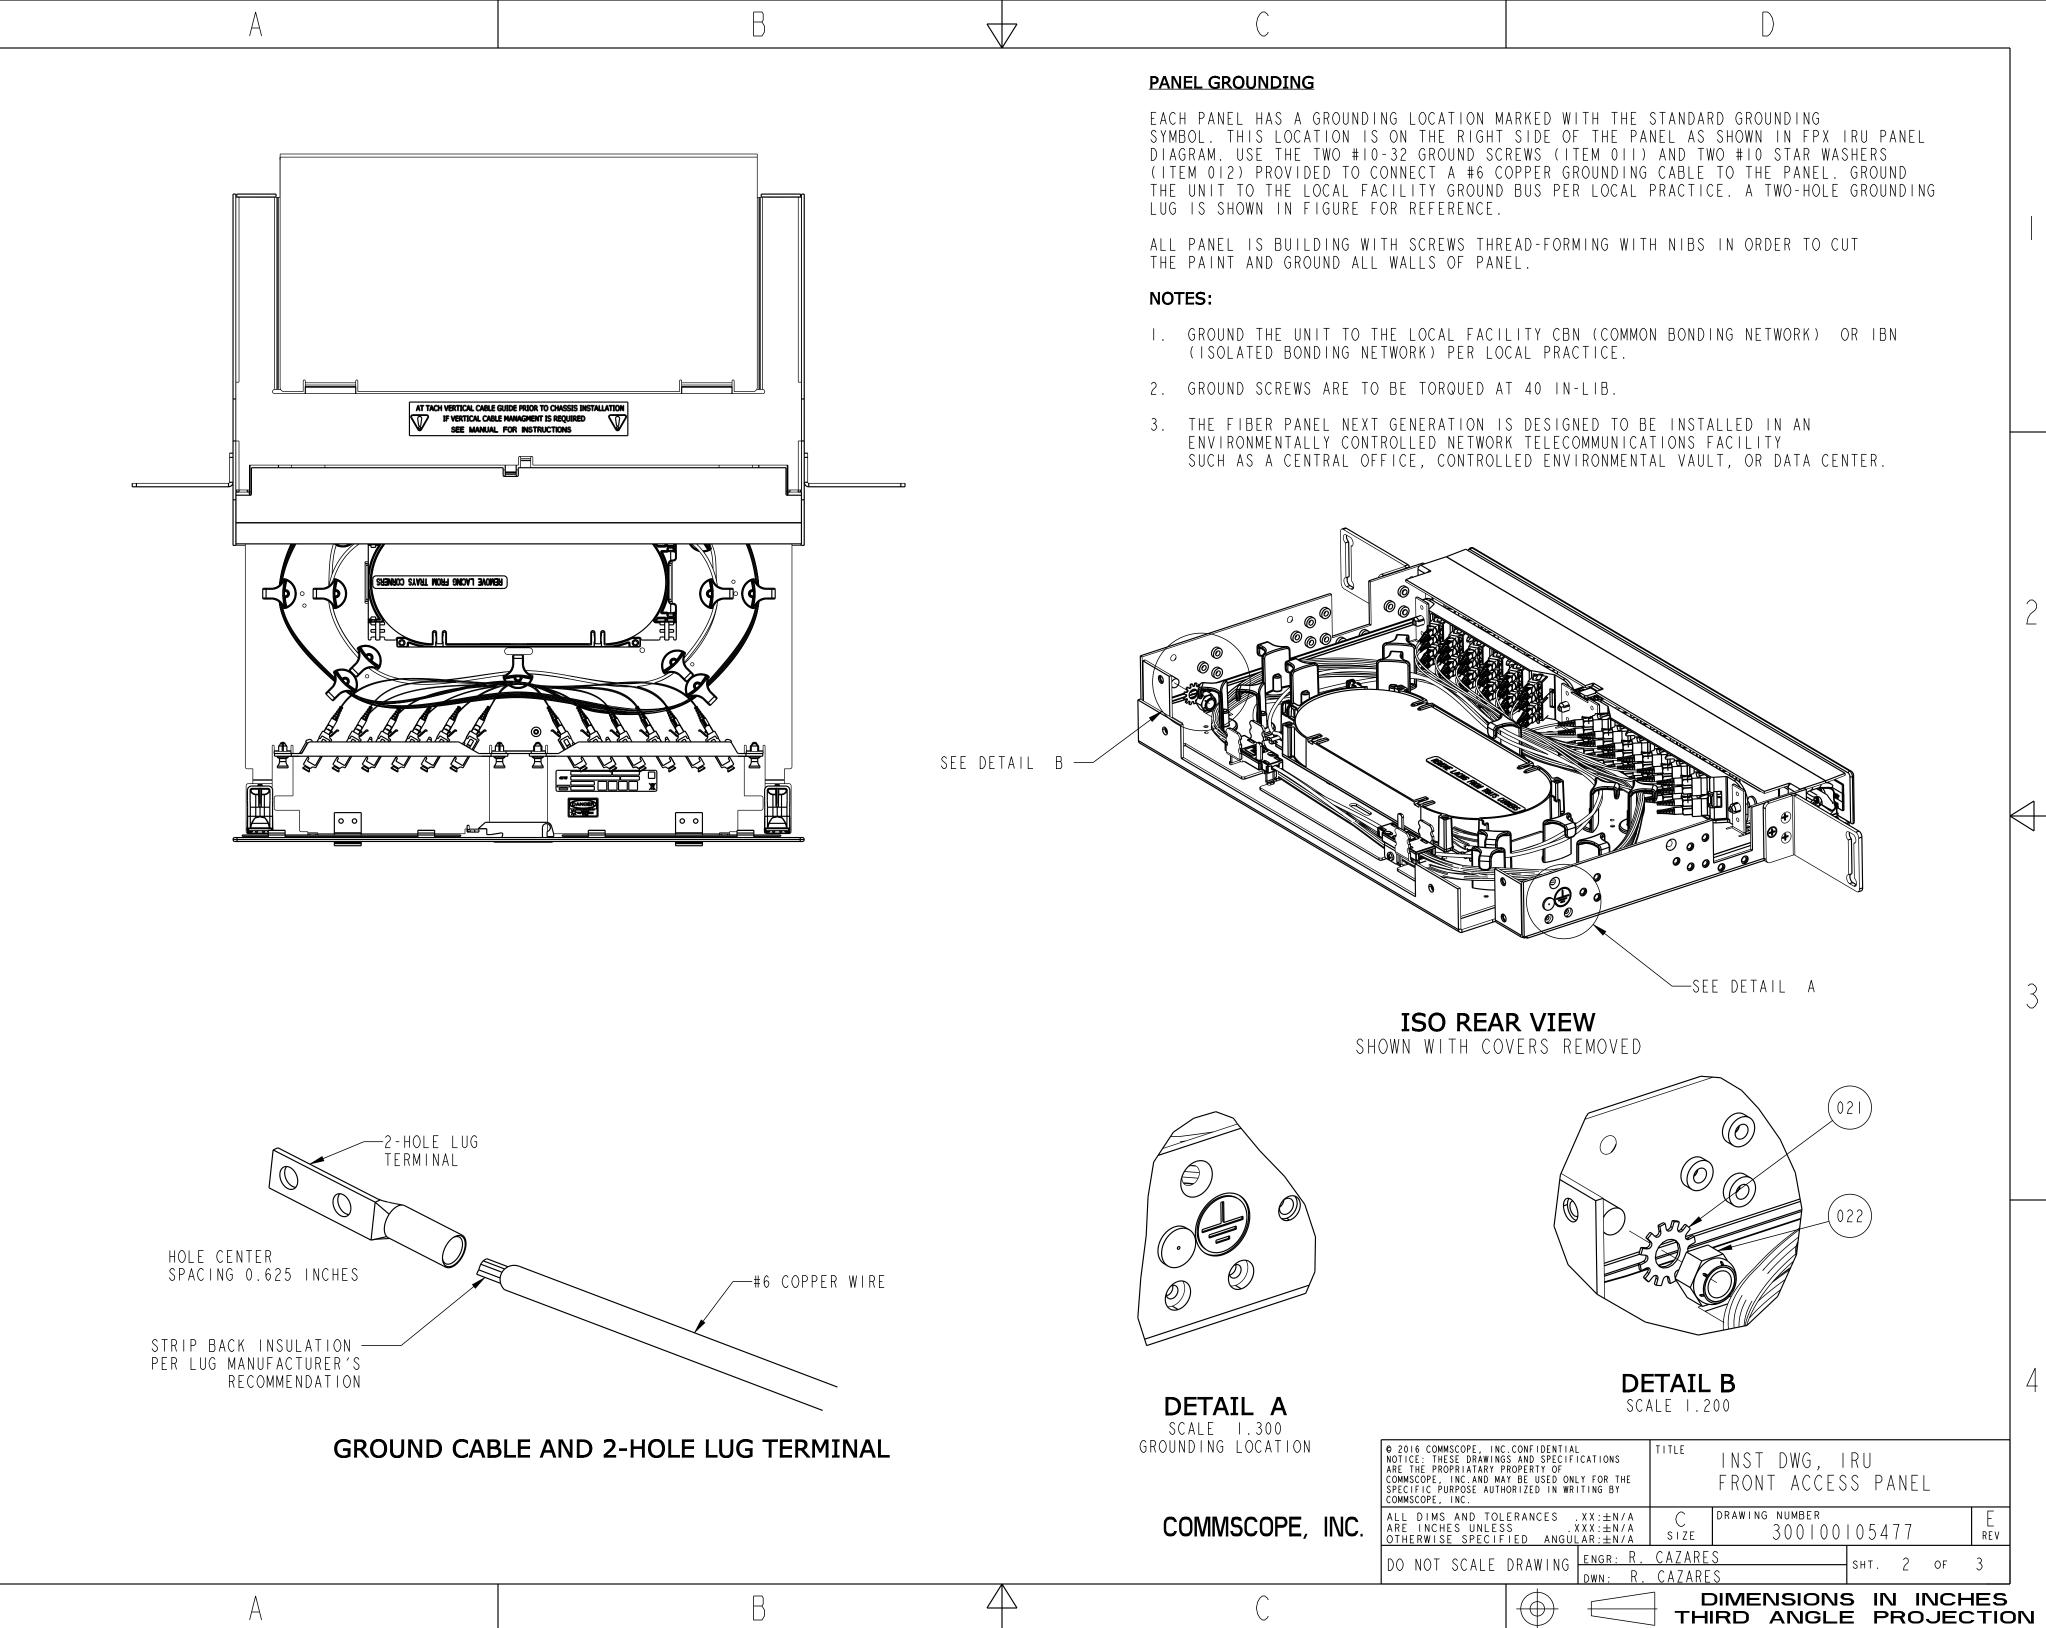

 $(\oplus)$ 

DIMENSIONS IN INCHES THIRD ANGLE PROJECTION

| $\bigcup$       |  |
|-----------------|--|
| PANEL GROUNDING |  |