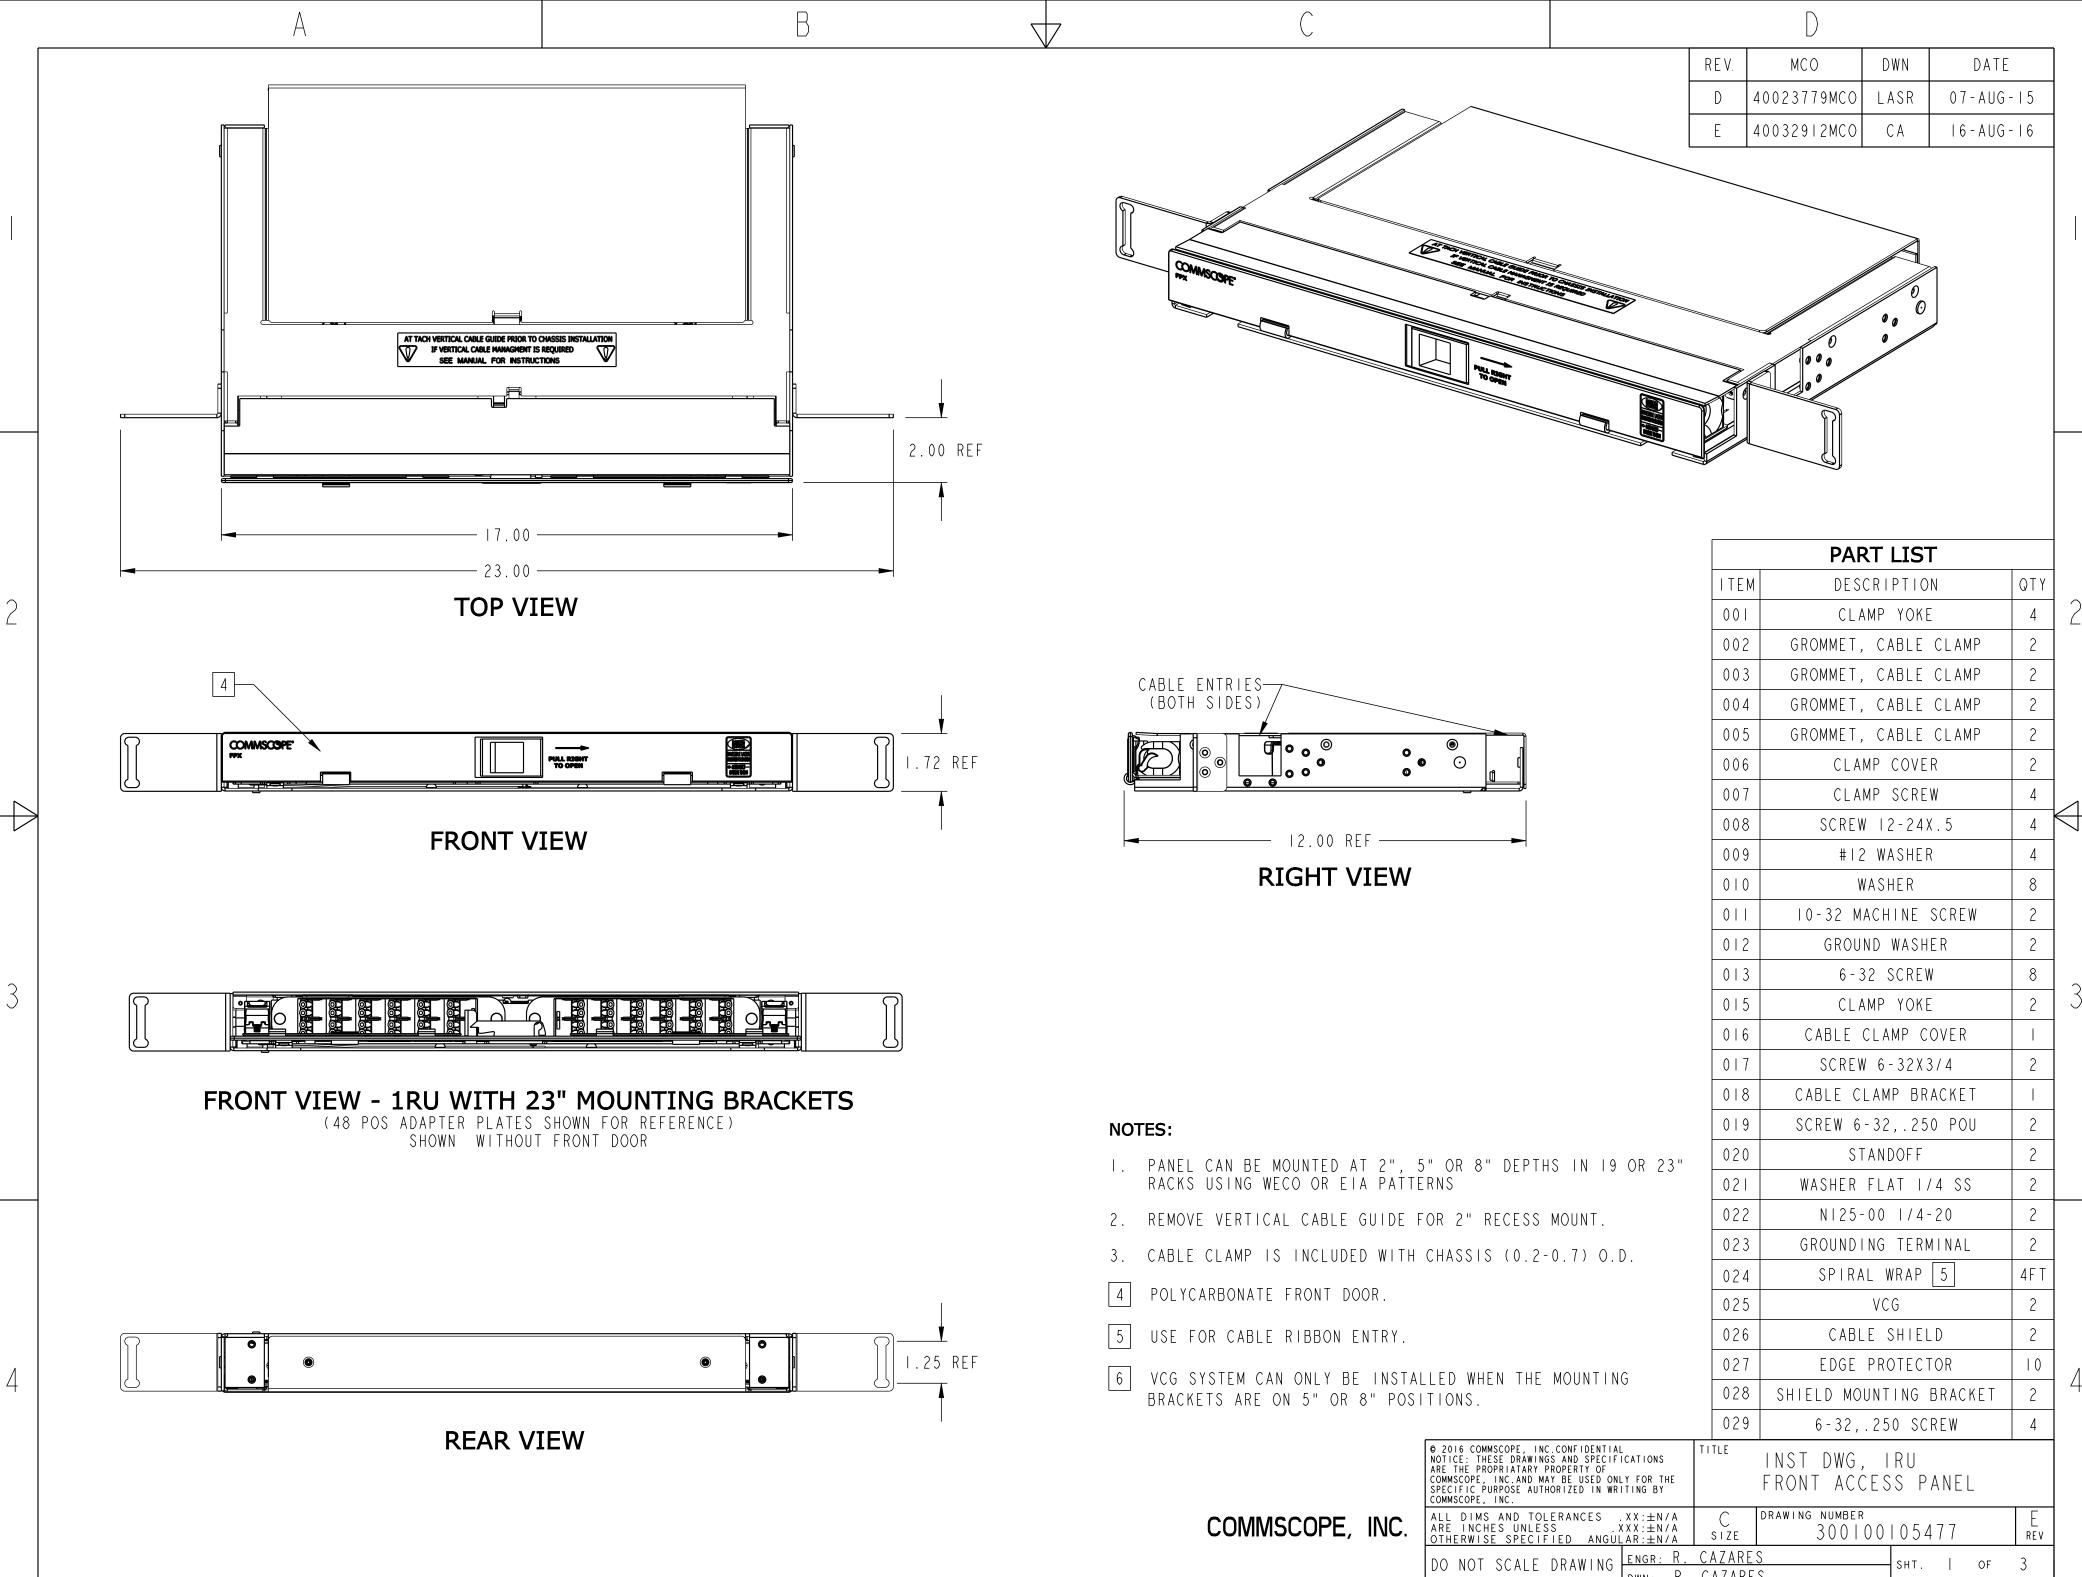

4

 $\left( \right)$ 

В

2

4

А

| RIGHT VIEW                                                                             |                                                                                                                                                                                                                                   |                                     |                                |          | 1   |
|----------------------------------------------------------------------------------------|-----------------------------------------------------------------------------------------------------------------------------------------------------------------------------------------------------------------------------------|-------------------------------------|--------------------------------|----------|-----|
|                                                                                        |                                                                                                                                                                                                                                   |                                     | WASHER                         | 8        |     |
|                                                                                        |                                                                                                                                                                                                                                   |                                     | 10-32 MACHINE SCREW            | 2        |     |
|                                                                                        |                                                                                                                                                                                                                                   |                                     | GROUND WASHER                  | 2        |     |
|                                                                                        |                                                                                                                                                                                                                                   | 0 3                                 | 6-32 SCREW                     | 8        | 3   |
|                                                                                        |                                                                                                                                                                                                                                   | 015                                 | CLAMP YOKE                     | 2        |     |
|                                                                                        |                                                                                                                                                                                                                                   | 016                                 | CABLE CLAMP COVER              |          |     |
|                                                                                        |                                                                                                                                                                                                                                   | 017                                 | SCREW 6-32X3/4                 | 2        |     |
|                                                                                        |                                                                                                                                                                                                                                   | 018                                 | CABLE CLAMP BRACKET            |          |     |
|                                                                                        |                                                                                                                                                                                                                                   | 019                                 | SCREW 6-32,.250 POU            | 2        |     |
| EL CAN BE MOUNTED AT 2", 5" OR 8" DEPTHS IN I9 OR 23"<br>KS USING WECO OR EIA PATTERNS |                                                                                                                                                                                                                                   | 020                                 | STANDOFF                       | 2        |     |
|                                                                                        |                                                                                                                                                                                                                                   | 021                                 | WASHER FLAT 1/4 SS             | 2        |     |
| OVE VERTICAL CABLE GUIDE FOR 2" RECESS MOUNT.                                          |                                                                                                                                                                                                                                   |                                     | N 25-00  /4-20                 | 2        |     |
| LE CLAMP IS INCLUDED WITH CHASSIS (0.2-0.7) O.D.                                       |                                                                                                                                                                                                                                   |                                     | GROUNDING TERMINAL             | 2        |     |
|                                                                                        |                                                                                                                                                                                                                                   |                                     | SPIRAL WRAP 5                  | 4 F T    |     |
| YCARBONATE FRONT DOOR.                                                                 |                                                                                                                                                                                                                                   | 025                                 | VCG                            | 2        | 1   |
| FOR CABLE RIBBON ENTRY.                                                                |                                                                                                                                                                                                                                   |                                     | CABLE SHIELD                   | 2        |     |
| CYCTEM CAN ONLY DE INSTALLED WHEN THE NOUNTING                                         |                                                                                                                                                                                                                                   |                                     | EDGE PROTECTOR                 | 10       | 1   |
| SYSTEM CAN ONLY BE INSTALLED WHEN THE MOUNTING CKETS ARE ON 5" OR 8" POSITIONS.        |                                                                                                                                                                                                                                   |                                     | SHIELD MOUNTING BRACKET        | 2        | 14  |
|                                                                                        |                                                                                                                                                                                                                                   | 029                                 | 6-32,.250 SCREW                | 4        |     |
|                                                                                        | © 2016 COMMSCOPE, INC.CONFIDENTIAL<br>NOTICE: THESE DRAWINGS AND SPECIFICATIONS<br>ARE THE PROPRIATARY PROPERTY OF<br>COMMSCOPE, INC.AND MAY BE USED ONLY FOR THE<br>SPECIFIC PURPOSE AUTHORIZED IN WRITING BY<br>COMMSCOPE, INC. | INST DWG, IRU<br>FRONT ACCESS PANEL |                                |          |     |
| COMMSCOPE, INC.                                                                        | ALL DIMS AND TOLERANCES .XX:±N/A<br>ARE INCHES UNLESS .XXX:±N/A<br>OTHERWISE SPECIFIED ANGULAR:±N/A                                                                                                                               | C<br>s i ze                         | drawing number<br>300100105477 | E<br>rev |     |
|                                                                                        | DO NOT SCALE DRAWING ENGR: R.                                                                                                                                                                                                     | CAZARES SHT.   OF 3                 |                                | 3        |     |
|                                                                                        |                                                                                                                                                                                                                                   |                                     | v I                            |          | i - |