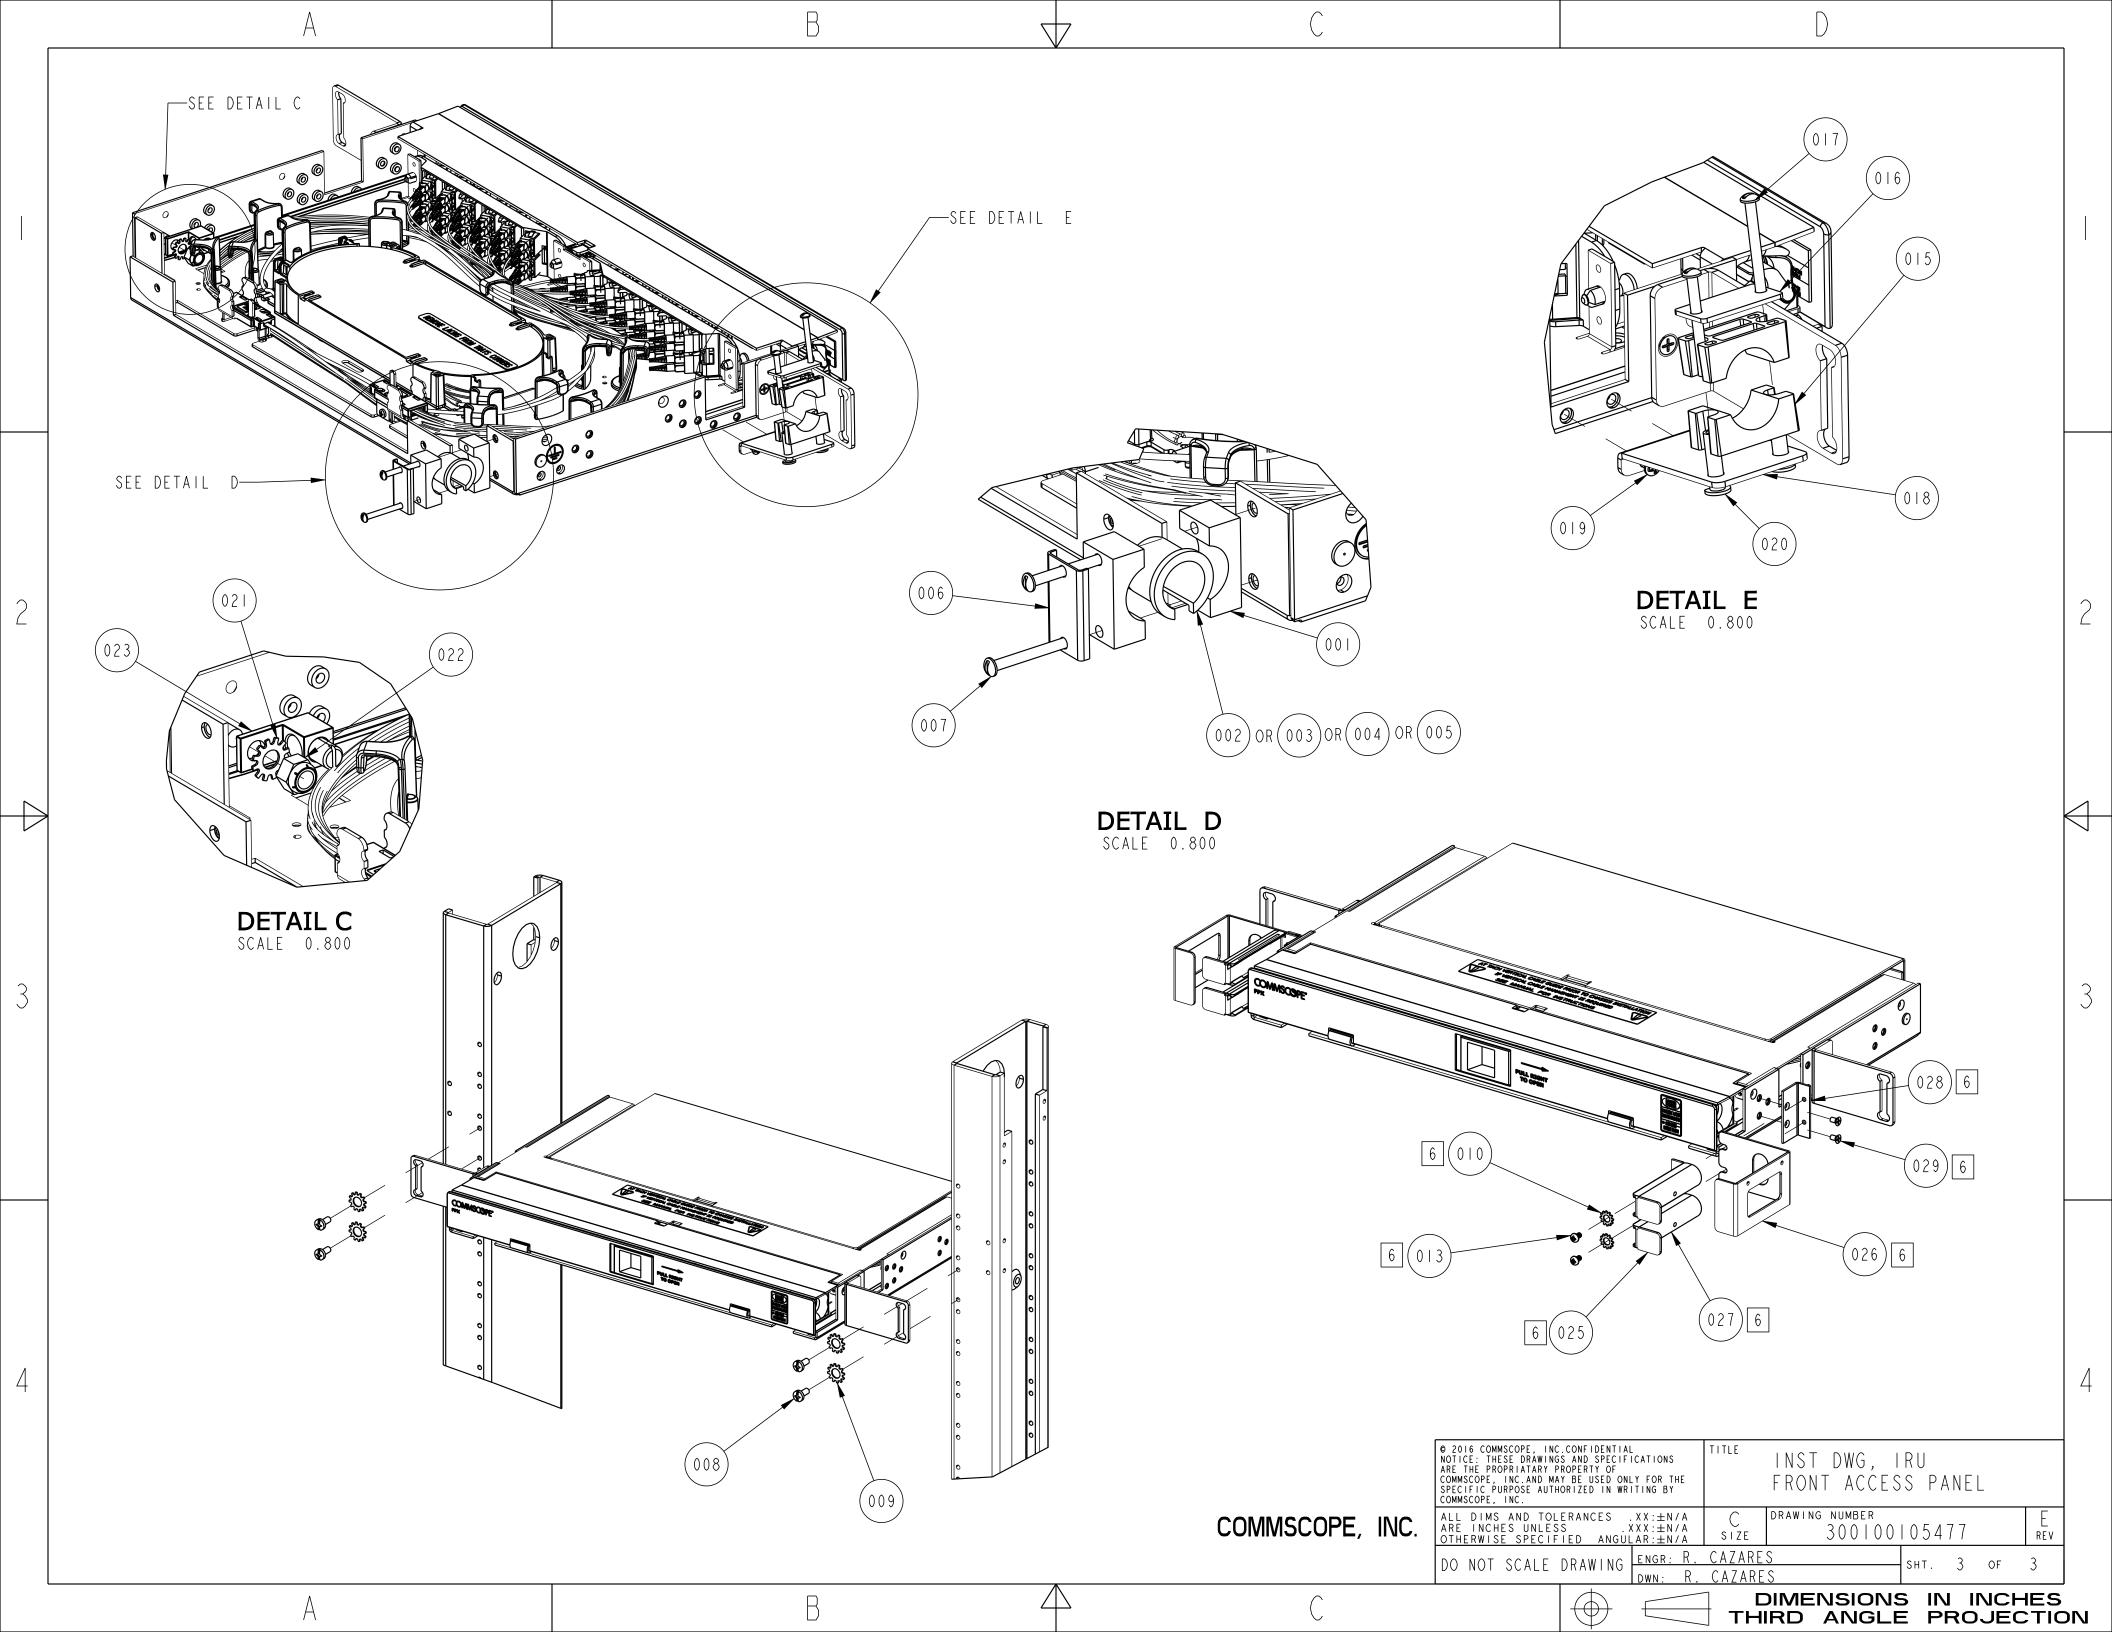

| CAZARES SHT.   OF 3                 |                                | 3        |     |
|                                                                                        |                                                                                                                                                                                                                                   |                                     | v I                            |          | i - |

 $(\oplus)$ 

DIMENSIONS IN INCHES THIRD ANGLE PROJECTION



| $\bigcup$       |  |
|-----------------|--|
| PANEL GROUNDING |  |