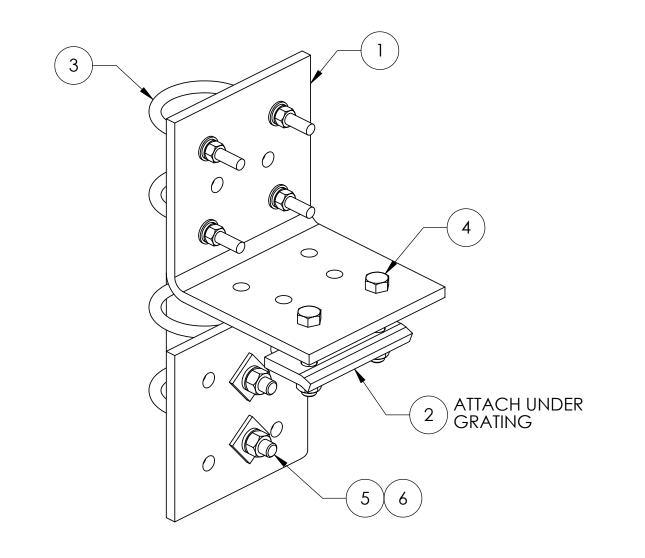

|      | 8            | /                 | <u> </u>                   | 5        | <u> </u>  |
|------|--------------|-------------------|----------------------------|----------|-----------|
| ITEM | PART NO.     | DESCRIPTION       |                            | QTY.     | WEIGHT    |
| 1    | MTC7902TR.01 | POST BRACKET      |                            | 2        | 17.50 LBS |
| 2    | MTC7902AL.07 | PIN               | 1                          | 2.15 LBS |           |
| 3    | GUB-4356     | 1/2" X 3-5/8" X   | 4                          | 0.83 LBS |           |
| 4    | GB-05345     | 5/8" X 3-1/       | '2" GALV BOLT KIT          | 2        | 0.22 LBS  |
| 5    | GB-05225     | 5/8" X 2-1/       | '4" GALV BOLT KIT          | 2        | 0.22 LBS  |
| 6    | MT389        | SQUARE WASHER, 1- | -½" X 1-5/8" W/ 11/16" HOL | E 2      | 0.11 LBS  |