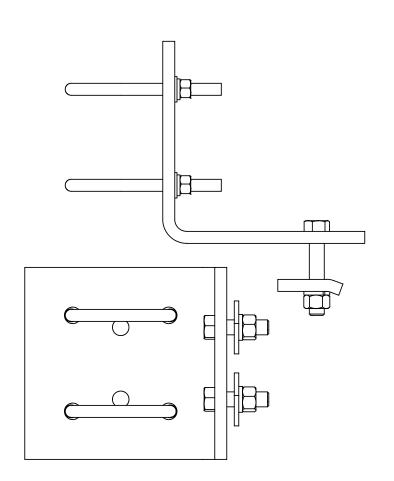

|      | 8            | /                 | <u> </u>                   | 5        | <u> </u>  |
|------|--------------|-------------------|----------------------------|----------|-----------|
| ITEM | PART NO.     | DESCRIPTION       |                            | QTY.     | WEIGHT    |
| 1    | MTC7902TR.01 | POST BRACKET      |                            | 2        | 17.50 LBS |
| 2    | MTC7902AL.07 | PIN               | 1                          | 2.15 LBS |           |
| 3    | GUB-4356     | 1/2" X 3-5/8" X   | 4                          | 0.83 LBS |           |
| 4    | GB-05345     | 5/8" X 3-1/       | '2" GALV BOLT KIT          | 2        | 0.22 LBS  |
| 5    | GB-05225     | 5/8" X 2-1/       | '4" GALV BOLT KIT          | 2        | 0.22 LBS  |
| 6    | MT389        | SQUARE WASHER, 1- | -½" X 1-5/8" W/ 11/16" HOL | E 2      | 0.11 LBS  |