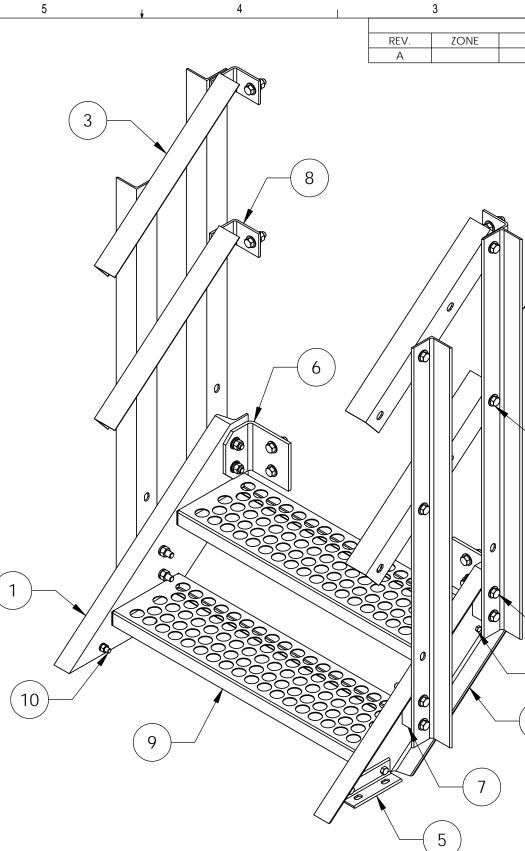

|   |      | 8           | 7                           | 6    |           |
|---|------|-------------|-----------------------------|------|-----------|
|   | ITEM | PART NO.    | DESCRIPTION                 | QTY. | WEIGHT    |
|   | 1    | MTC90552.01 | RIGHT STAIR LEG             | 1    | 23.99 LBS |
|   | 2    | MTC90552.02 | LEFT STAIR LEG              | 1    | 23.99 LBS |
|   | 3    | MTC90552.03 | STEP HANDRAIL               | 4    | 12.45 LBS |
|   | 4    | MTC7902.04  | HANDRAIL POST               | 4    | 15.59 LBS |
|   | 5    | MTC9016.05  | STAIR ANCHOR CLIP           | 2    | 1.32 LBS  |
| D | 6    | MTC9016.08  | STEP CHANNEL MOUNTING ANGLE | 2    | 5.57 LBS  |
|   | 7    | MTC9016.07  | RAILING SPACER              | 4    | 1.40 LBS  |
|   | 8    | MTC9055.05  | HANDRAIL CLIP               | 4    | 1.42 LBS  |
|   | 9    | MTC9722.09  | 10" X 36" STAIR GRIP STEP   | 2    | 20.59 LBS |
|   | 10   | GB-04145    | 1/2" X 1-1/2" GALV BOLT KIT | 4    | 0.27 LBS  |
|   | 11   | GB-05405    | 5/8" X 4" GALV BOLT KIT     | 8    | 0.27 LBS  |
|   | 12   | GB-05205    | 5/8" X 2" GALV BOLT KIT     | 16   | 0.27 LBS  |
|   | 13   | GWF-05      | 5/8" GALV FLAT WASHER       | 44   | 0.01 LBS  |
|   | 14   | GB-03125    | 3/8" X 1-1/4" GALV BOLT KIT | 8    | 0.27 LBS  |
|   | 15   | GWF-03      | 3/8" GALV FLAT WASHER       | 8    | 0.01 LBS  |
|   |      |             |                             |      |           |