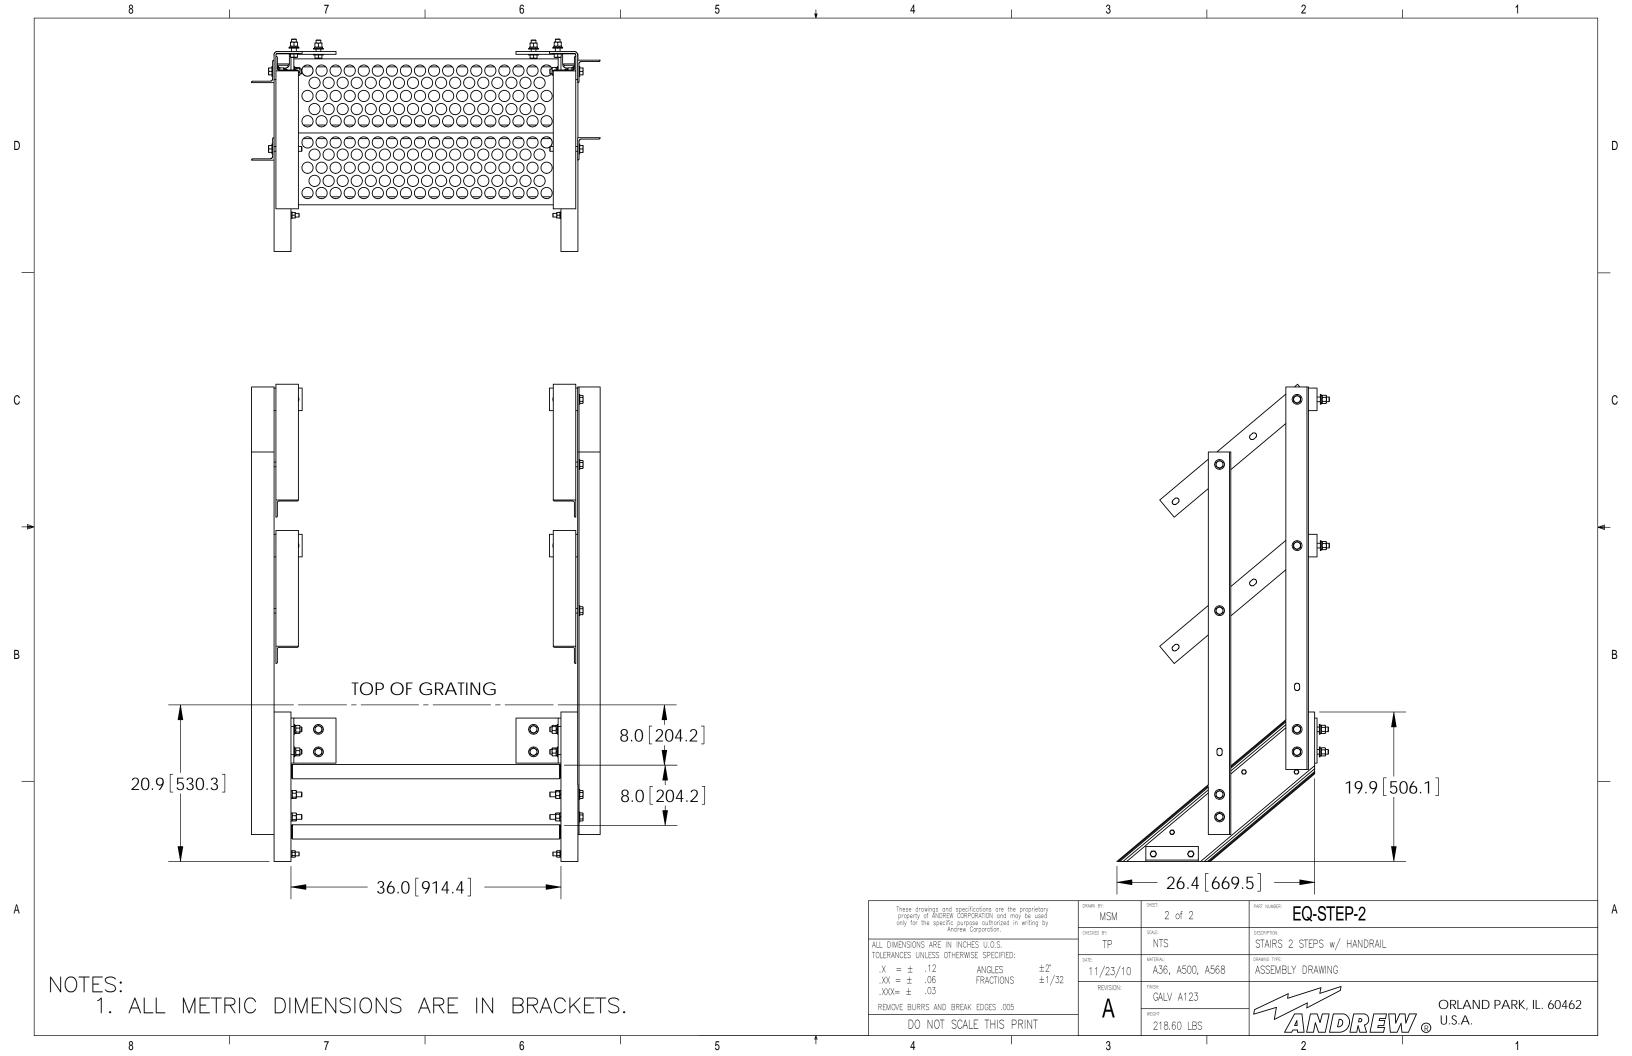

NOTES: 1. ALL METRIC DIMENSIONS ARE IN BRACKETS.

7

6

5

|        |           | 2               |  |
|--------|-----------|-----------------|--|
|        |           | REVISIONS       |  |
| DATE   | BY DA     | DESCRIPTION     |  |
| /23/10 | MSM 11/23 | INITIAL RELEASE |  |
| /23    | MSM 11/23 | INITIAL RELEASE |  |

D

С

В

А

3

| 2       | PART NUMBER EQ-STEP-2            |
|---------|----------------------------------|
|         | STAIRS 2 STEPS W/ HANDRAIL       |
| 0, A568 | BRANNE TIPE:<br>ASSEMBLY DRAWING |
| 23      | ORLAND PARK, IL. 60462           |
| BS      | ANDREW ® U.S.A.                  |
|         | 2 1                              |