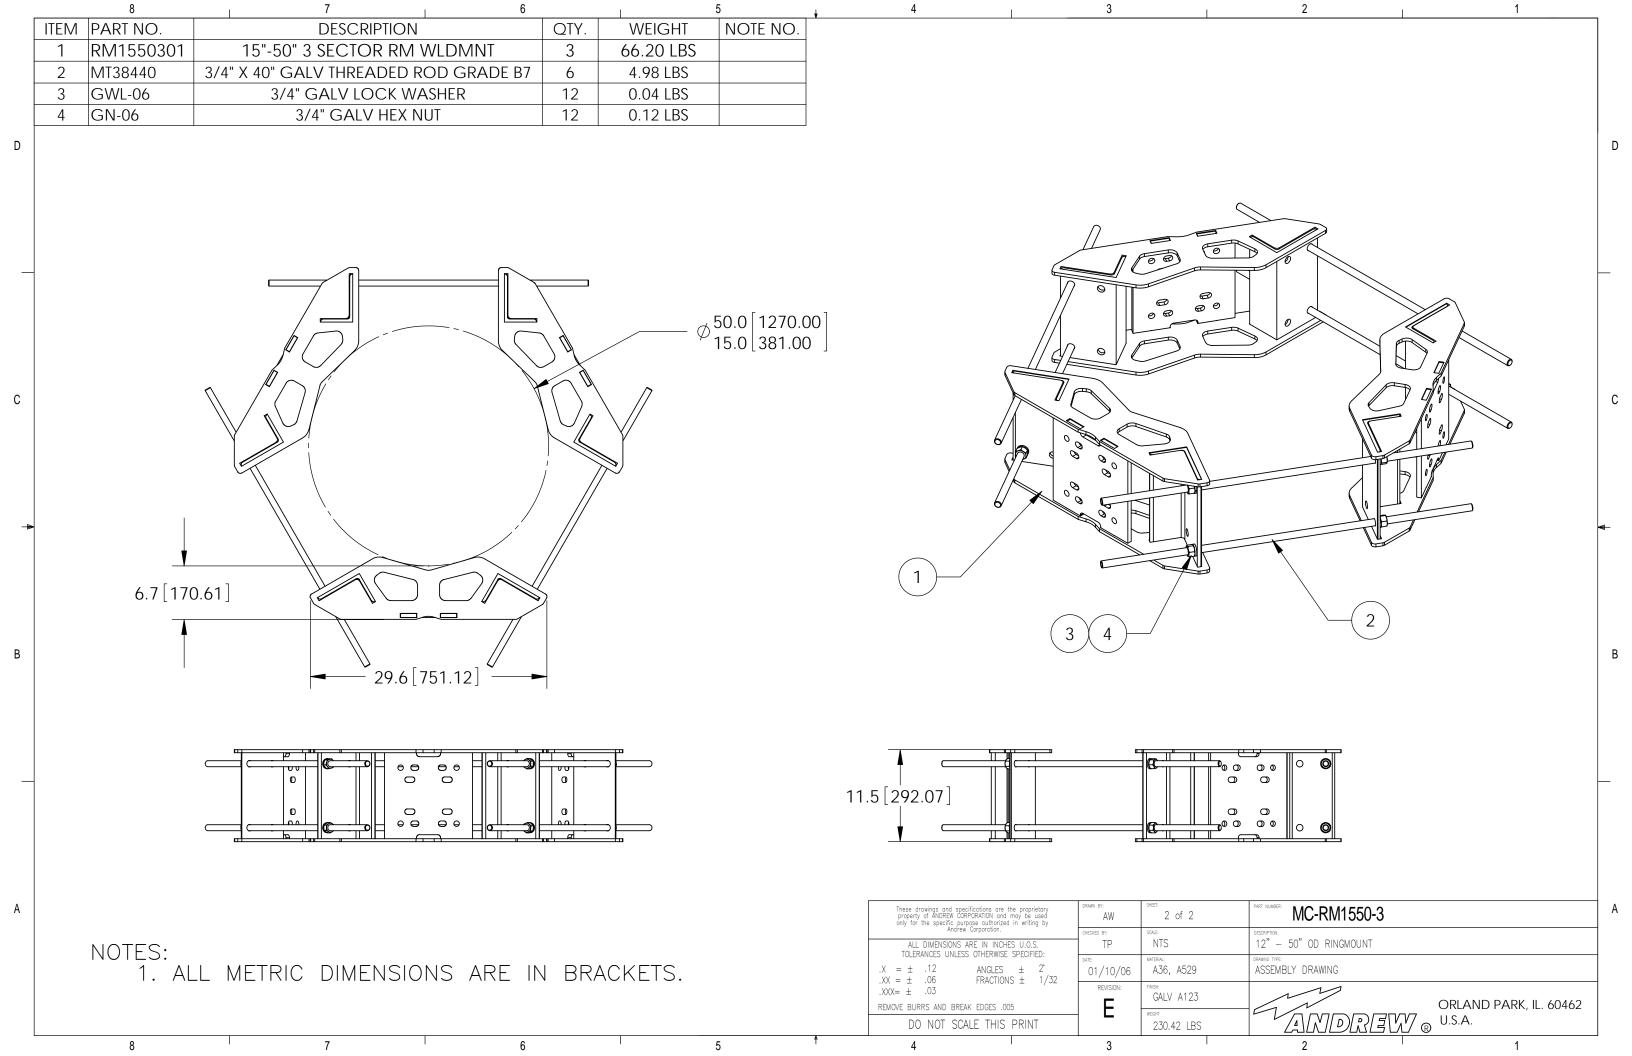

|   |      | 8           | 7                               | 6    | I         | 5        | <b>.</b> | 4                                                                                  |                                                   | 3                    |                      | 2                                    | 1          |                      |          |
|---|------|-------------|---------------------------------|------|-----------|----------|----------|------------------------------------------------------------------------------------|---------------------------------------------------|----------------------|----------------------|--------------------------------------|------------|----------------------|----------|
|   | ITEM | PART NO.    | DESCRIPTION                     | QTY. | WEIGHT    | NOTE NO. |          |                                                                                    |                                                   |                      |                      | REVISIONS                            |            |                      | _        |
|   | 1    | RMLPALLET   | PALLET FOR LARGE RINGMOUNTS     | 1    | 14.45 LBS |          |          |                                                                                    |                                                   | REV. EC              | CN                   | DESCRIPTION INITIAL RELEASE          | BY<br>ACG  | DATE<br>04/27/06     | -        |
|   | 2    | RM1550301   | 15"-50" 3 SECTOR RM WLDMNT      | 3    | 66.20 LBS |          |          |                                                                                    |                                                   | В                    |                      | UPDATE MAT'L AND ITEM #1             | MSM        | 05/25/10             | -        |
|   | 3    | RMM3H       | 15"-50" RING MOUNT HARDWARE KIT | 1    | 33.39 LBS |          |          |                                                                                    |                                                   | С                    |                      | REDESIGNED RING MOUNTS               | DRR        | 09/01/10             | ]        |
|   |      | 1.1.1.1.1.1 | TO SO THIS ON THE WAR THE WAY   |      | 00.07 220 |          |          |                                                                                    |                                                   | D                    | 007571               | UPDATE BOM  NEW RINGMOUNT WELDMENT   | MSM<br>MSM | 02/18/11<br>03/27/15 | -        |
|   |      |             |                                 |      |           |          |          |                                                                                    | l                                                 | E   8000C            | 007371               | NEW KINGIVIOUNI WELDIVIEINI          | IVISIVI    | 03/27/13             | -        |
| D |      |             |                                 |      |           |          |          |                                                                                    |                                                   |                      |                      |                                      |            |                      | D        |
|   |      |             |                                 |      |           |          |          |                                                                                    |                                                   |                      |                      |                                      |            |                      |          |
|   |      |             |                                 |      |           |          |          |                                                                                    |                                                   |                      |                      |                                      |            |                      |          |
|   |      |             |                                 |      |           |          |          |                                                                                    |                                                   |                      |                      |                                      |            |                      |          |
|   |      |             |                                 |      |           |          |          |                                                                                    |                                                   |                      |                      |                                      |            |                      |          |
|   |      |             |                                 |      |           |          |          |                                                                                    |                                                   |                      |                      |                                      |            |                      |          |
|   |      |             |                                 |      |           |          |          |                                                                                    |                                                   |                      |                      |                                      |            |                      |          |
|   |      |             |                                 |      |           |          |          |                                                                                    |                                                   |                      |                      |                                      |            |                      |          |
|   |      |             |                                 |      |           |          |          |                                                                                    |                                                   |                      |                      |                                      |            |                      |          |
|   |      |             |                                 |      |           |          |          |                                                                                    |                                                   |                      |                      |                                      |            |                      |          |
|   |      |             |                                 |      |           |          |          |                                                                                    |                                                   |                      |                      |                                      |            |                      |          |
|   |      |             |                                 |      |           |          |          |                                                                                    |                                                   |                      |                      |                                      |            |                      |          |
|   |      |             |                                 |      |           |          |          |                                                                                    |                                                   |                      |                      | $\overline{n}$                       |            |                      | _        |
| С |      |             |                                 |      |           |          |          |                                                                                    |                                                   |                      |                      |                                      |            |                      | С        |
|   |      |             |                                 |      |           |          |          |                                                                                    |                                                   |                      |                      |                                      |            |                      |          |
|   |      |             |                                 |      |           |          |          |                                                                                    |                                                   |                      |                      |                                      |            |                      |          |
|   |      |             |                                 |      |           |          |          |                                                                                    |                                                   |                      |                      |                                      |            |                      |          |
|   |      |             |                                 |      |           |          |          |                                                                                    |                                                   | 10                   | al Tell              |                                      |            |                      |          |
|   |      |             |                                 |      |           |          |          |                                                                                    |                                                   |                      | 100/                 |                                      |            |                      |          |
| - |      |             |                                 |      |           |          |          |                                                                                    |                                                   |                      |                      | To oo I                              |            |                      | <b>←</b> |
|   |      |             |                                 |      |           |          |          |                                                                                    |                                                   |                      |                      |                                      |            |                      |          |
|   |      |             |                                 |      |           |          |          |                                                                                    |                                                   |                      | 100                  |                                      |            |                      |          |
|   |      |             |                                 |      |           |          |          |                                                                                    |                                                   |                      | 0 0                  |                                      |            |                      |          |
|   |      |             |                                 |      |           |          |          |                                                                                    |                                                   |                      |                      |                                      |            |                      |          |
|   |      |             |                                 |      |           |          |          |                                                                                    |                                                   |                      |                      | / / *                                |            |                      |          |
| В |      |             |                                 |      |           |          |          |                                                                                    |                                                   |                      |                      |                                      |            |                      | В        |
| _ |      |             |                                 |      |           |          |          |                                                                                    |                                                   |                      |                      |                                      |            |                      |          |
|   |      |             |                                 |      |           |          |          |                                                                                    |                                                   |                      | $\checkmark$         |                                      |            |                      |          |
|   |      |             |                                 |      |           |          |          |                                                                                    |                                                   |                      |                      |                                      |            |                      |          |
|   |      |             |                                 |      |           |          |          |                                                                                    |                                                   |                      |                      |                                      |            |                      |          |
|   |      |             |                                 |      |           |          |          |                                                                                    |                                                   |                      |                      |                                      |            |                      |          |
|   |      |             |                                 |      |           |          |          |                                                                                    |                                                   |                      |                      |                                      |            |                      |          |
|   |      |             |                                 |      |           |          |          |                                                                                    |                                                   |                      |                      |                                      |            |                      |          |
|   |      |             |                                 |      |           |          |          |                                                                                    |                                                   |                      |                      |                                      |            |                      |          |
|   |      |             |                                 |      |           |          |          |                                                                                    |                                                   |                      |                      |                                      |            |                      |          |
|   |      |             |                                 |      |           |          |          |                                                                                    |                                                   |                      |                      |                                      |            |                      |          |
|   |      |             |                                 |      |           |          |          |                                                                                    |                                                   |                      |                      |                                      |            |                      |          |
|   |      | 0.7.5.0     |                                 |      |           |          |          |                                                                                    |                                                   |                      |                      |                                      |            |                      |          |
| Α | Ν    | OTES:       |                                 | _    |           |          |          | These drawings and specification of CommScope Inc. and may purpose authorized in w | ons are the proprietary<br>y be used only for the | property specific AW | SHEET: 1 of 2        | PART NUMBER: MC-RM1550-3             |            |                      | A        |
|   |      | 1. CUS      | STOMER ASSEMBLY SHEET           | Γ2.  |           |          |          |                                                                                    |                                                   | CHECKED DI.          | SCALE:               | DESCRIPTION:                         |            |                      | 1        |
|   |      |             |                                 |      |           |          |          | ALL DIMENSIONS ARE<br>TOLERANCES UNLESS (                                          | E IN INCHES U.O.S.<br>OTHERWISE SPECIFIED:        | TP DATE:             | NTS<br>material:     | MONOPOLE CO-LOCATION 15-50 RINGMOUNT |            |                      | 4        |
|   |      |             |                                 |      |           |          |          | .X = ± .12                                                                         | ANGLES ± FRACTIONS ±                              | 2° 01/10/06          | A36                  | ASSEMBLY DRAWING                     |            |                      |          |
|   |      |             |                                 |      |           |          |          | .XXX= ± .03                                                                        |                                                   | REVISION:            | FINISH:<br>GALV A123 | $\bigcirc$                           | COPE       | <b>-</b> ®           |          |
|   |      |             |                                 |      |           |          |          |                                                                                    | BREAK EDGES .005                                  | E                    | WEIGHT               |                                      |            | _                    |          |
|   |      |             |                                 |      | Г         |          | <u></u>  | DO NOT SCAL                                                                        | E THIS PRINT                                      |                      | 246.44 LBS           | Hickory, NC 28602                    | U.S.A.     |                      | ╛        |
|   |      | 8           | 7                               | 6    | 1         | 5        | 1        | 4                                                                                  | 1                                                 | 3                    | 1                    | 2                                    | 1          |                      |          |