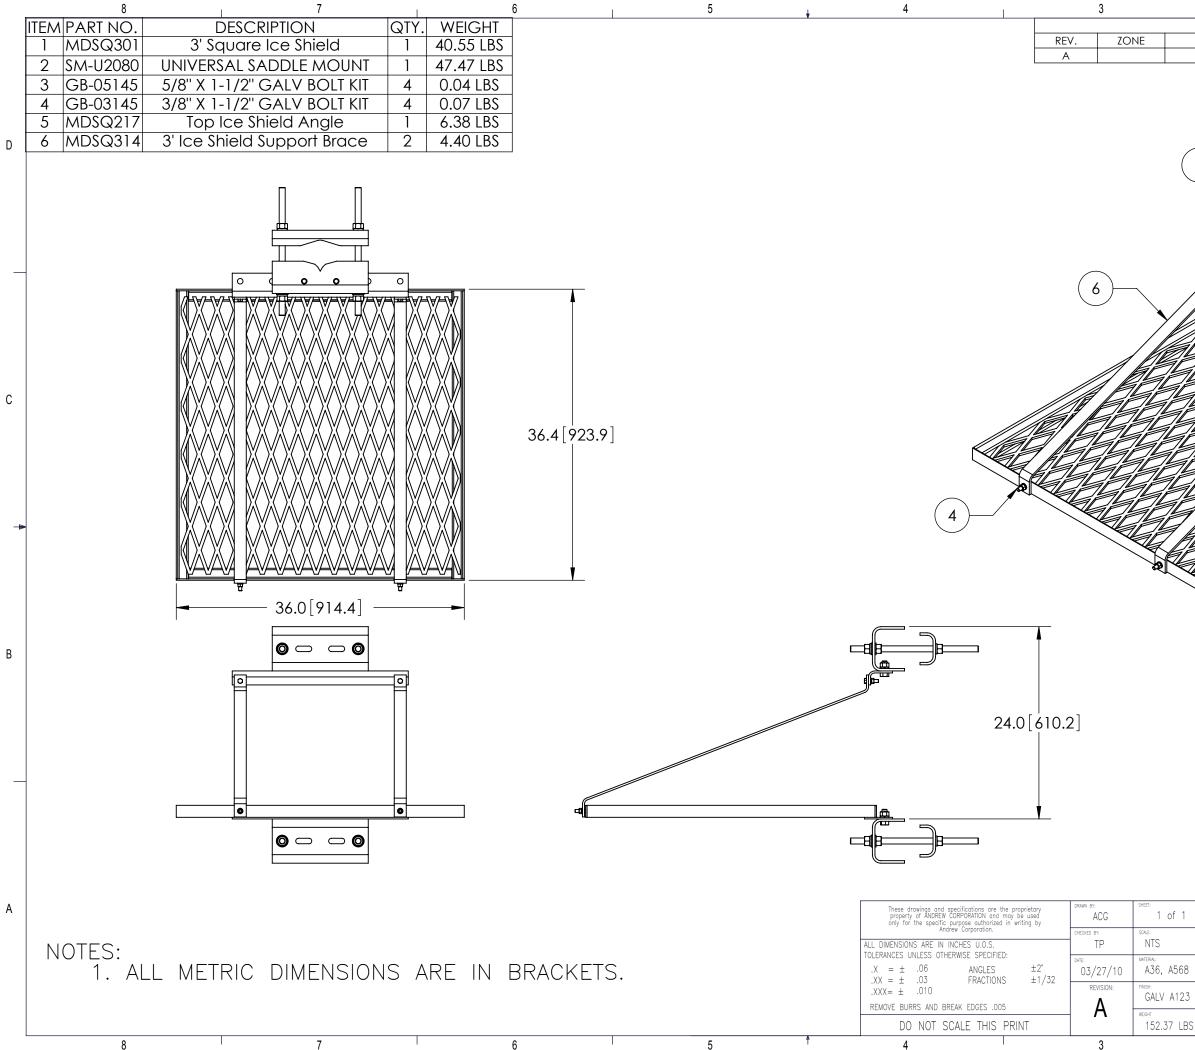

|              | 2                                                                                  |                   | 1                |   |
|--------------|------------------------------------------------------------------------------------|-------------------|------------------|---|
|              | REVISIONS                                                                          |                   |                  | - |
|              | DESCRIPTION<br>INITIAL RELEASE                                                     | BY<br>ACG         | DATE<br>03/27/10 |   |
| 5            |                                                                                    |                   | 00,27,10         | D |
|              |                                                                                    |                   | 2                | C |
|              |                                                                                    | )                 |                  | В |
|              |                                                                                    |                   |                  |   |
|              |                                                                                    |                   |                  |   |
|              | PART NUMBER: MD-SQ3                                                                |                   |                  | A |
|              | 3' Square Ice Shield Kit                                                           |                   |                  | A |
| 8            | DESCRIPTION:                                                                       |                   |                  | A |
|              | BESCRIPTON:<br>3' Square Ice Shield Kit<br>DRAWND TYPE:<br>ASSEMBLY DRAWING        |                   |                  | A |
| 8<br>3<br>BS | DESCRIPTON:<br>3' Square Ice Shield Kit<br>DRAWING TYPE:<br>ASSEMBLY DRAWING<br>WE | STCHESTER<br>S.A. | R, IL. 60154     | A |