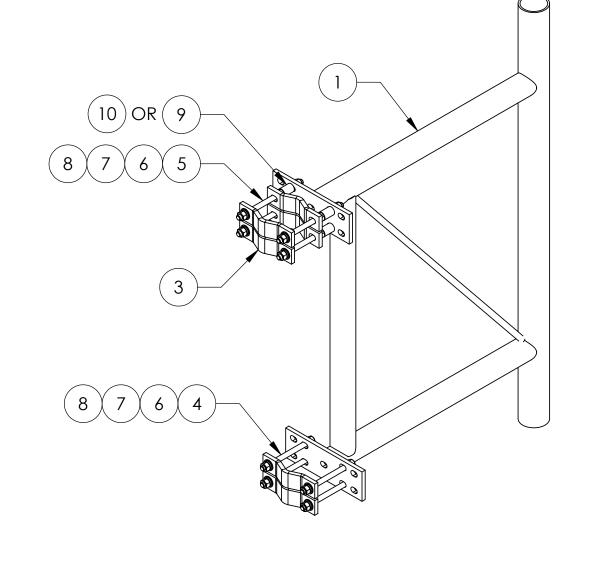

| ITEM | PART NO.          | DESCRIPTION                  | QTY.           | WEIGHT    |
|------|-------------------|------------------------------|----------------|-----------|
| 1    | PBG3T             | 36" HEAVY DUTY STAND-OFF     | 1              | 99.79 LBS |
| 2    | PBG3T2H           | HARDWARE KIT (ITEMS 3-10)    | 1              |           |
| 3    | DCP10             | SMALL CLAMP HALF             | 6              | 2.21 LBS  |
| 4    | MT-381-8          | 5/8" X 8" GALV THREADED ROD  | 4              | 0.64 LBS  |
| 5    | MT-381-10         | 5/8" X 10" THREADED ROD      | 4              | 0.79 LBS  |
| 6    | GN05A             | 5/8" GALV HEX NUT (A325)     | 20             | 0.08 LBS  |
| 7    | GWL-05            | 5/8" GALV LOCK WASHER        | 20             | 0.01 LBS  |
| 8    | GWF05A            | 5/8" GALV FLAT WASHER (A325) | 20             | 0.03 LBS  |
| 9    | OS15034           | 1-1/2" OFFSET COLLAR         | 4              | 0.14 LBS  |
| 10   | OS234             | 3/4" X 2-1/4" OFFSET SLEEVE  | 4              | 0.22 LBS  |
| 10   | U323 <del>4</del> | J/4 A Z-1/4 OTTSLI SLLLVL    | <del>  4</del> | 0.22 LD3  |

ALTERNATE WAY TO INSTALL TAPERED ADAPTER CLAMP.
CUT TO FIT OFFSET SLEEVE (ITEM 9 OR 10) TO ACHIEVE DESIRED TAPER.

NOTES:

1. ALL METRIC DIMENSIONS ARE IN BRACKETS.
2. FOR \$\phi 2"\$ TO \$\phi 5"\$ O.D. TAPERED TOWER LEG