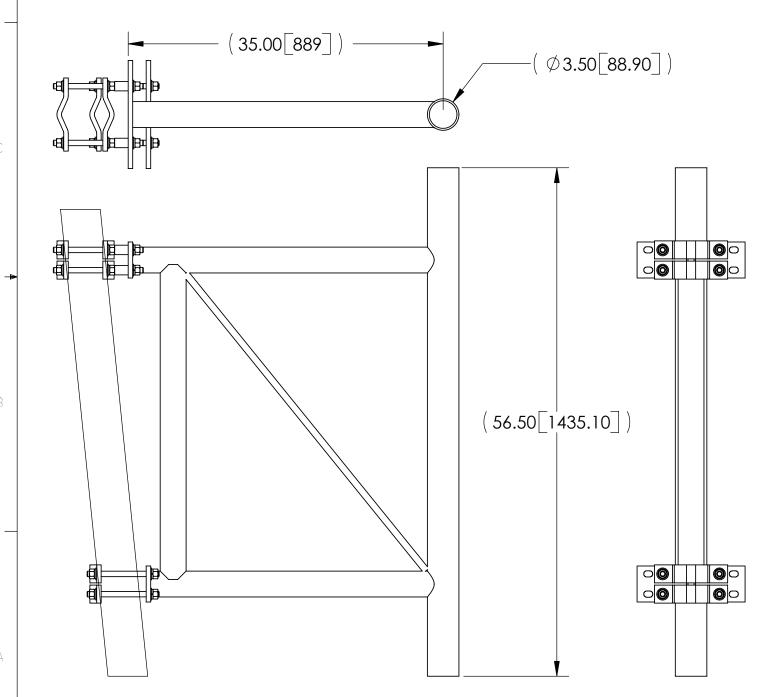

ALTERNATE WAY TO INSTALL TAPERED ADAPTER CLAMP.
CUT TO FIT OFFSET SLEEVE (ITEM 9 OR 10) TO ACHIEVE DESIRED TAPER.

NOTES:

1. ALL METRIC DIMENSIONS ARE IN BRACKETS.
2. FOR \$\phi 2"\$ TO \$\phi 5"\$ O.D. TAPERED TOWER LEG