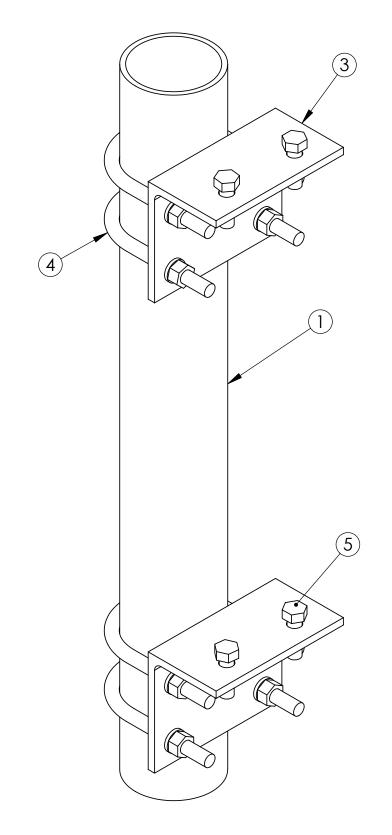

| ITEM NO. | PART NO. | DESCRIPTION                |               | QTY. | WEIGHT |
|----------|----------|----------------------------|---------------|------|--------|
| 1        | MT-XXX   | PLAIN END PIPE (SEE TABLE) |               | 1    |        |
| 2        | PM-412-B | BASE KIT ITEN              | Λ#3 - 5       | 1    |        |
| 3        | PM412.01 | 4-1/2" PIPE Λ              | MOUNT         | 2    | 7.49   |
| 4        | GUB-5456 | 5/8" X 4-5/8" X 6-1/2'     | ' GALV U-BOLT | 4    | 1.53   |
| 5        | GB-0520A | 5/8" X 2" GALV B           | OLT (A325)    | 4    | 0.27   |