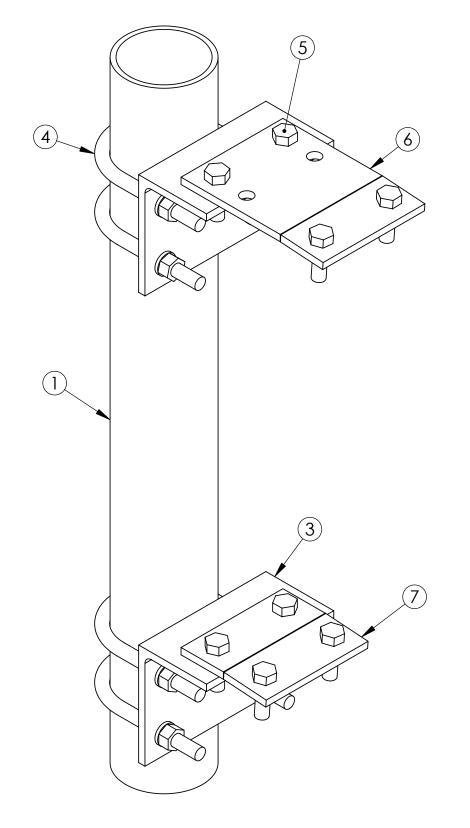

|          | 8         | /                                  |       | 6    |          |
|----------|-----------|------------------------------------|-------|------|----------|
| ITEM NO. | PART NO.  | DESCRIPTION                        |       | QTY. | WEIGHT   |
| 1        | MT-XXX    | PLAIN END PIPE (SEE TABLE)         |       | 1    |          |
| 2        | PM-412T-B | BASE KIT ITEM#3 -                  | 7     | 1    |          |
| 3        | PM412.01  | 4-1/2" PIPE MOUNT                  |       | 2    | 7.49 LBS |
| 4        | GUB-5456  | 5/8" X 4-5/8" X 6-1/2" GALV U-BOLT |       | 4    | 1.53 LBS |
| 5        | GB-0520A  | 5/8" X 2" GALV BOLT (2             | A325) | 8    | 0.27 LBS |
| 6        | SFU.02    | UPPER ADAPTER PLA                  | 4TE   | 1    | 5.09 LBS |
| 7        | SFU.03    | LOWER ADAPTER PL                   | ATE   | 1    | 3.03 LBS |

 $\mathbb{D}$ 

В

| CATALOG NO. | PIPE PART NO. | DESCRIPTION                    | WEIGHT |
|-------------|---------------|--------------------------------|--------|
| PM-412T-48  | MT-653        | PLAIN END PIPE 4-1/2" OD x 48" | 73     |
| PM-412T-63  | MT-653-63     | PLAIN END PIPE 4-1/2" OD x 63" | 86     |
| PM-412T-96  | MT-654-96     | PLAIN END PIPE 4-1/2" OD x 96" | 117    |