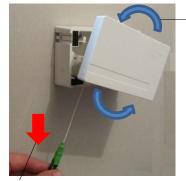

Securing the face plate
Push the face plate into the support bracket aligning the face plate with the support bracket

\*\*The Company of the C

VIEW FROM INSIDE WALL CAVITY

Hauling eye removal
After the required cable is payed out, remove the pulling eye as shown