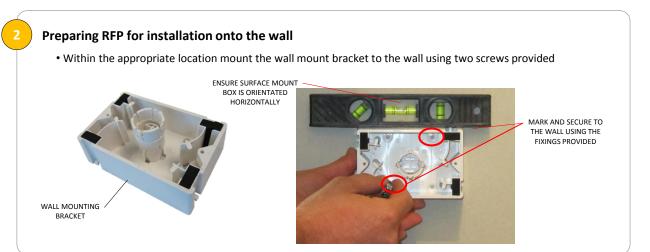

## Rapid Face Plate—RFP

Wall Mount Installation and Cable Routing Instructions

1 Dimensions

52mm

115mm

3 Assemble Face Plate to support bracket

Align the face plate 90 degrees to the support bracket and push the assembly together .