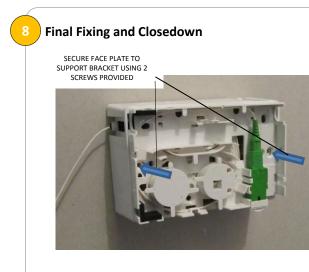

Securing the face plate
Push the face plate into the support bracket aligning the face plate with the support bracket

\*\*The Company of the C

VIEW FROM INSIDE WALL CAVITY

Hauling eye removal
After the required cable is payed out, remove the pulling eye as shown