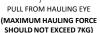

UNSPOOL CABLE AND ROUTE TO EQUIPMENT

Using the hauling eye Gently pull the cable, make sure the RFP spins freely (DO NOT EXCEED 7KG PULLING FORCE)

RFP WILL SPIN DURING INSTALLATION

NOTE RFP REMOVED FOR PICTURE CLARITY