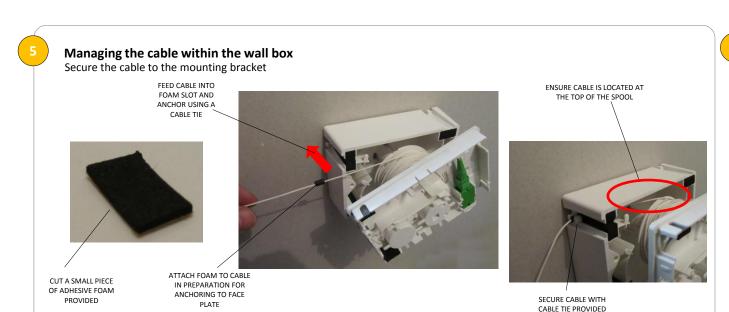

## Rapid Face Plate—RFP

Wall Mount Installation and Cable Routing Instructions

1 Dimensions

52mm

115mm



3 Assemble Face Plate to support bracket

Align the face plate 90 degrees to the support bracket and push the assembly together .





UNSPOOL CABLE AND ROUTE TO EQUIPMENT

Using the hauling eye Gently pull the cable, make sure the RFP spins freely (DO NOT EXCEED 7KG PULLING FORCE)

RFP WILL SPIN DURING INSTALLATION







NOTE RFP REMOVED FOR PICTURE CLARITY







Securing the face plate
Push the face plate into the support bracket aligning the face plate with the support bracket

\*\*The Company of the C

VIEW FROM INSIDE WALL CAVITY

Hauling eye removal
After the required cable is payed out, remove the pulling eye as shown

Lift up the retention tab located at the top of the connector

PULL THE BODY OF THE CONNECTOR BACK TO RELEASE THE DUST CAP