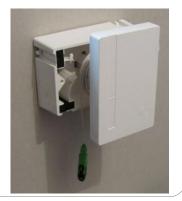

Securing the face plate
Push the face plate into the support bracket aligning the face plate with the support bracket

\*\*The Company of the C

VIEW FROM INSIDE WALL CAVITY

Hauling eye removal
After the required cable is payed out, remove the pulling eye as shown