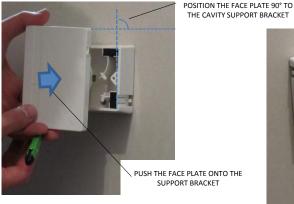

## Rapid Face Plate—RFP

Wall Mount Installation and Cable Routing Instructions

1 Dimensions

52mm

115mm

3 Assemble Face Plate to support bracket

Align the face plate 90 degrees to the support bracket and push the assembly together .

Securing the face plate
Push the face plate into the support bracket aligning the face plate with the support bracket

\*\*The Company of the C

VIEW FROM INSIDE WALL CAVITY

Hauling eye removal
After the required cable is payed out, remove the pulling eye as shown