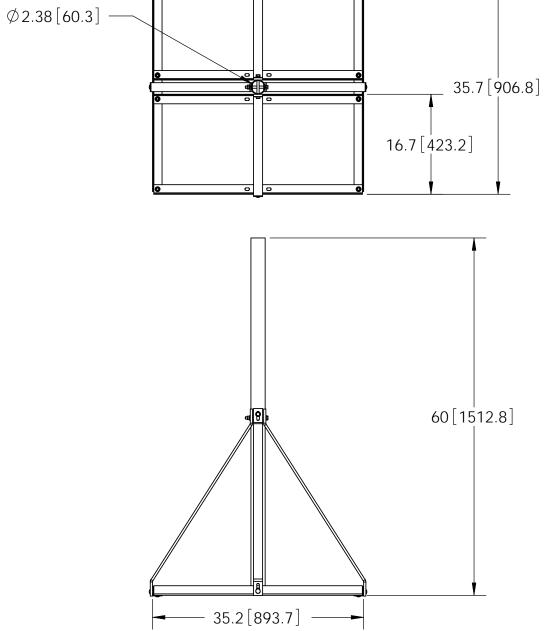

| These drawings and specifications are the proprietary<br>property of ANDREW CORPORATION and may be used<br>only for the specific purpose authorized in writing by<br>Andrew Corporation. | DRAWN BY: MSM | SHEET: 1 of 1        | PART NUMBER: RM-SM238-60             |
|------------------------------------------------------------------------------------------------------------------------------------------------------------------------------------------|---------------|----------------------|--------------------------------------|
| Andrew Corporation.                                                                                                                                                                      | CHECKED BY:   | SCALE:               | DESCRIPTION:                         |
| ALL DIMENSIONS ARE IN INCHES U.O.S.                                                                                                                                                      | TP            | NTS                  | Tripod Antenna Mount, 2-3/8" OD Pipe |
| TOLERANCES UNLESS OTHERWISE SPECIFIED:                                                                                                                                                   | DATE:         | MATERIAL:            | DRAWING TYPE:                        |
| $.X = \pm .12$ ANGLES $\pm 2^*$<br>$.XX = \pm .06$ FRACTIONS $\pm 1/32$                                                                                                                  | 02/09/10      | A36, A53, A568       | ASSEMBLY DRAWING                     |
| $.XX = \pm .03$ $.XXX = \pm .03$                                                                                                                                                         | REVISION:     | FINISH:<br>GALV A123 | wy .                                 |
| REMOVE BURRS AND BREAK EDGES .005                                                                                                                                                        | A             |                      | WESTCHESTER, IL. 60154               |
| DO NOT SCALE THIS PRINT                                                                                                                                                                  |               | 54.47 LBS            | ANDREW ® U.S.A.                      |